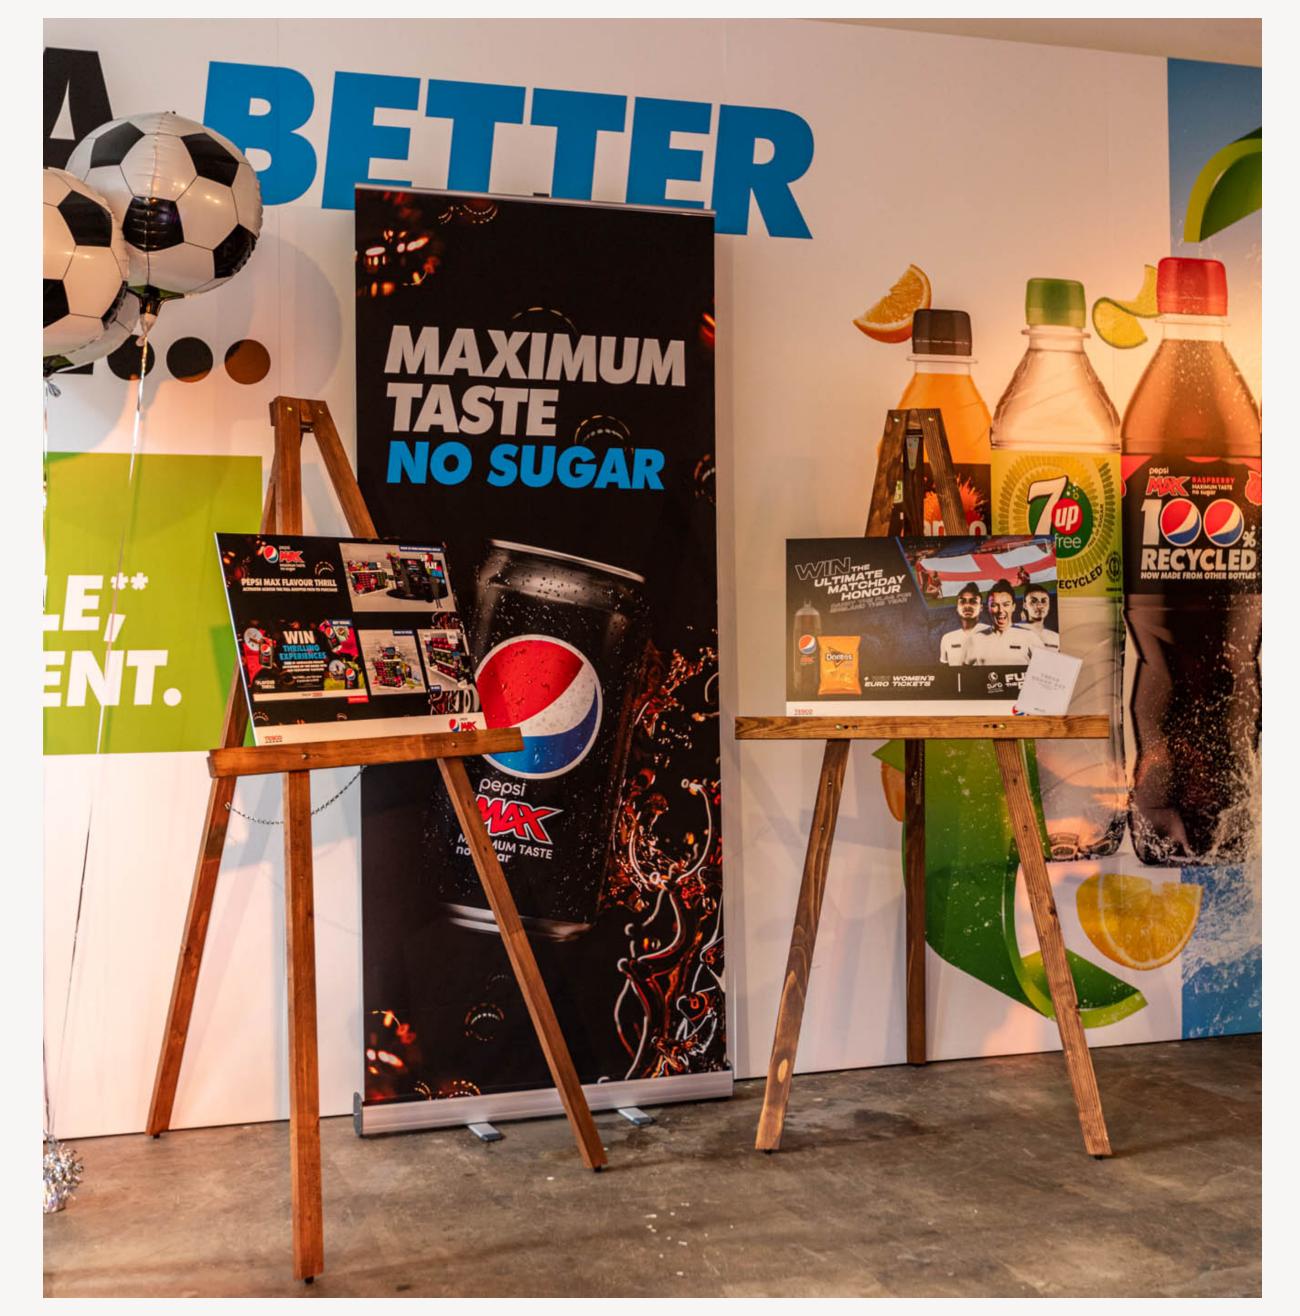

The team at Britvic liaised with Ministry Venues to create 7 activation spaces within the space as well as a socially distanced presentation area and catering space. After working through multiple iterations of floor plans, we managed to deliver on the client's ideal layout.

Attended by a select number of individuals, the 2100 sq. ft space was filled with vibrant colour and had carefully crafted furniture layouts and installations that allowed a socially distanced event to still felt warm and cosy.