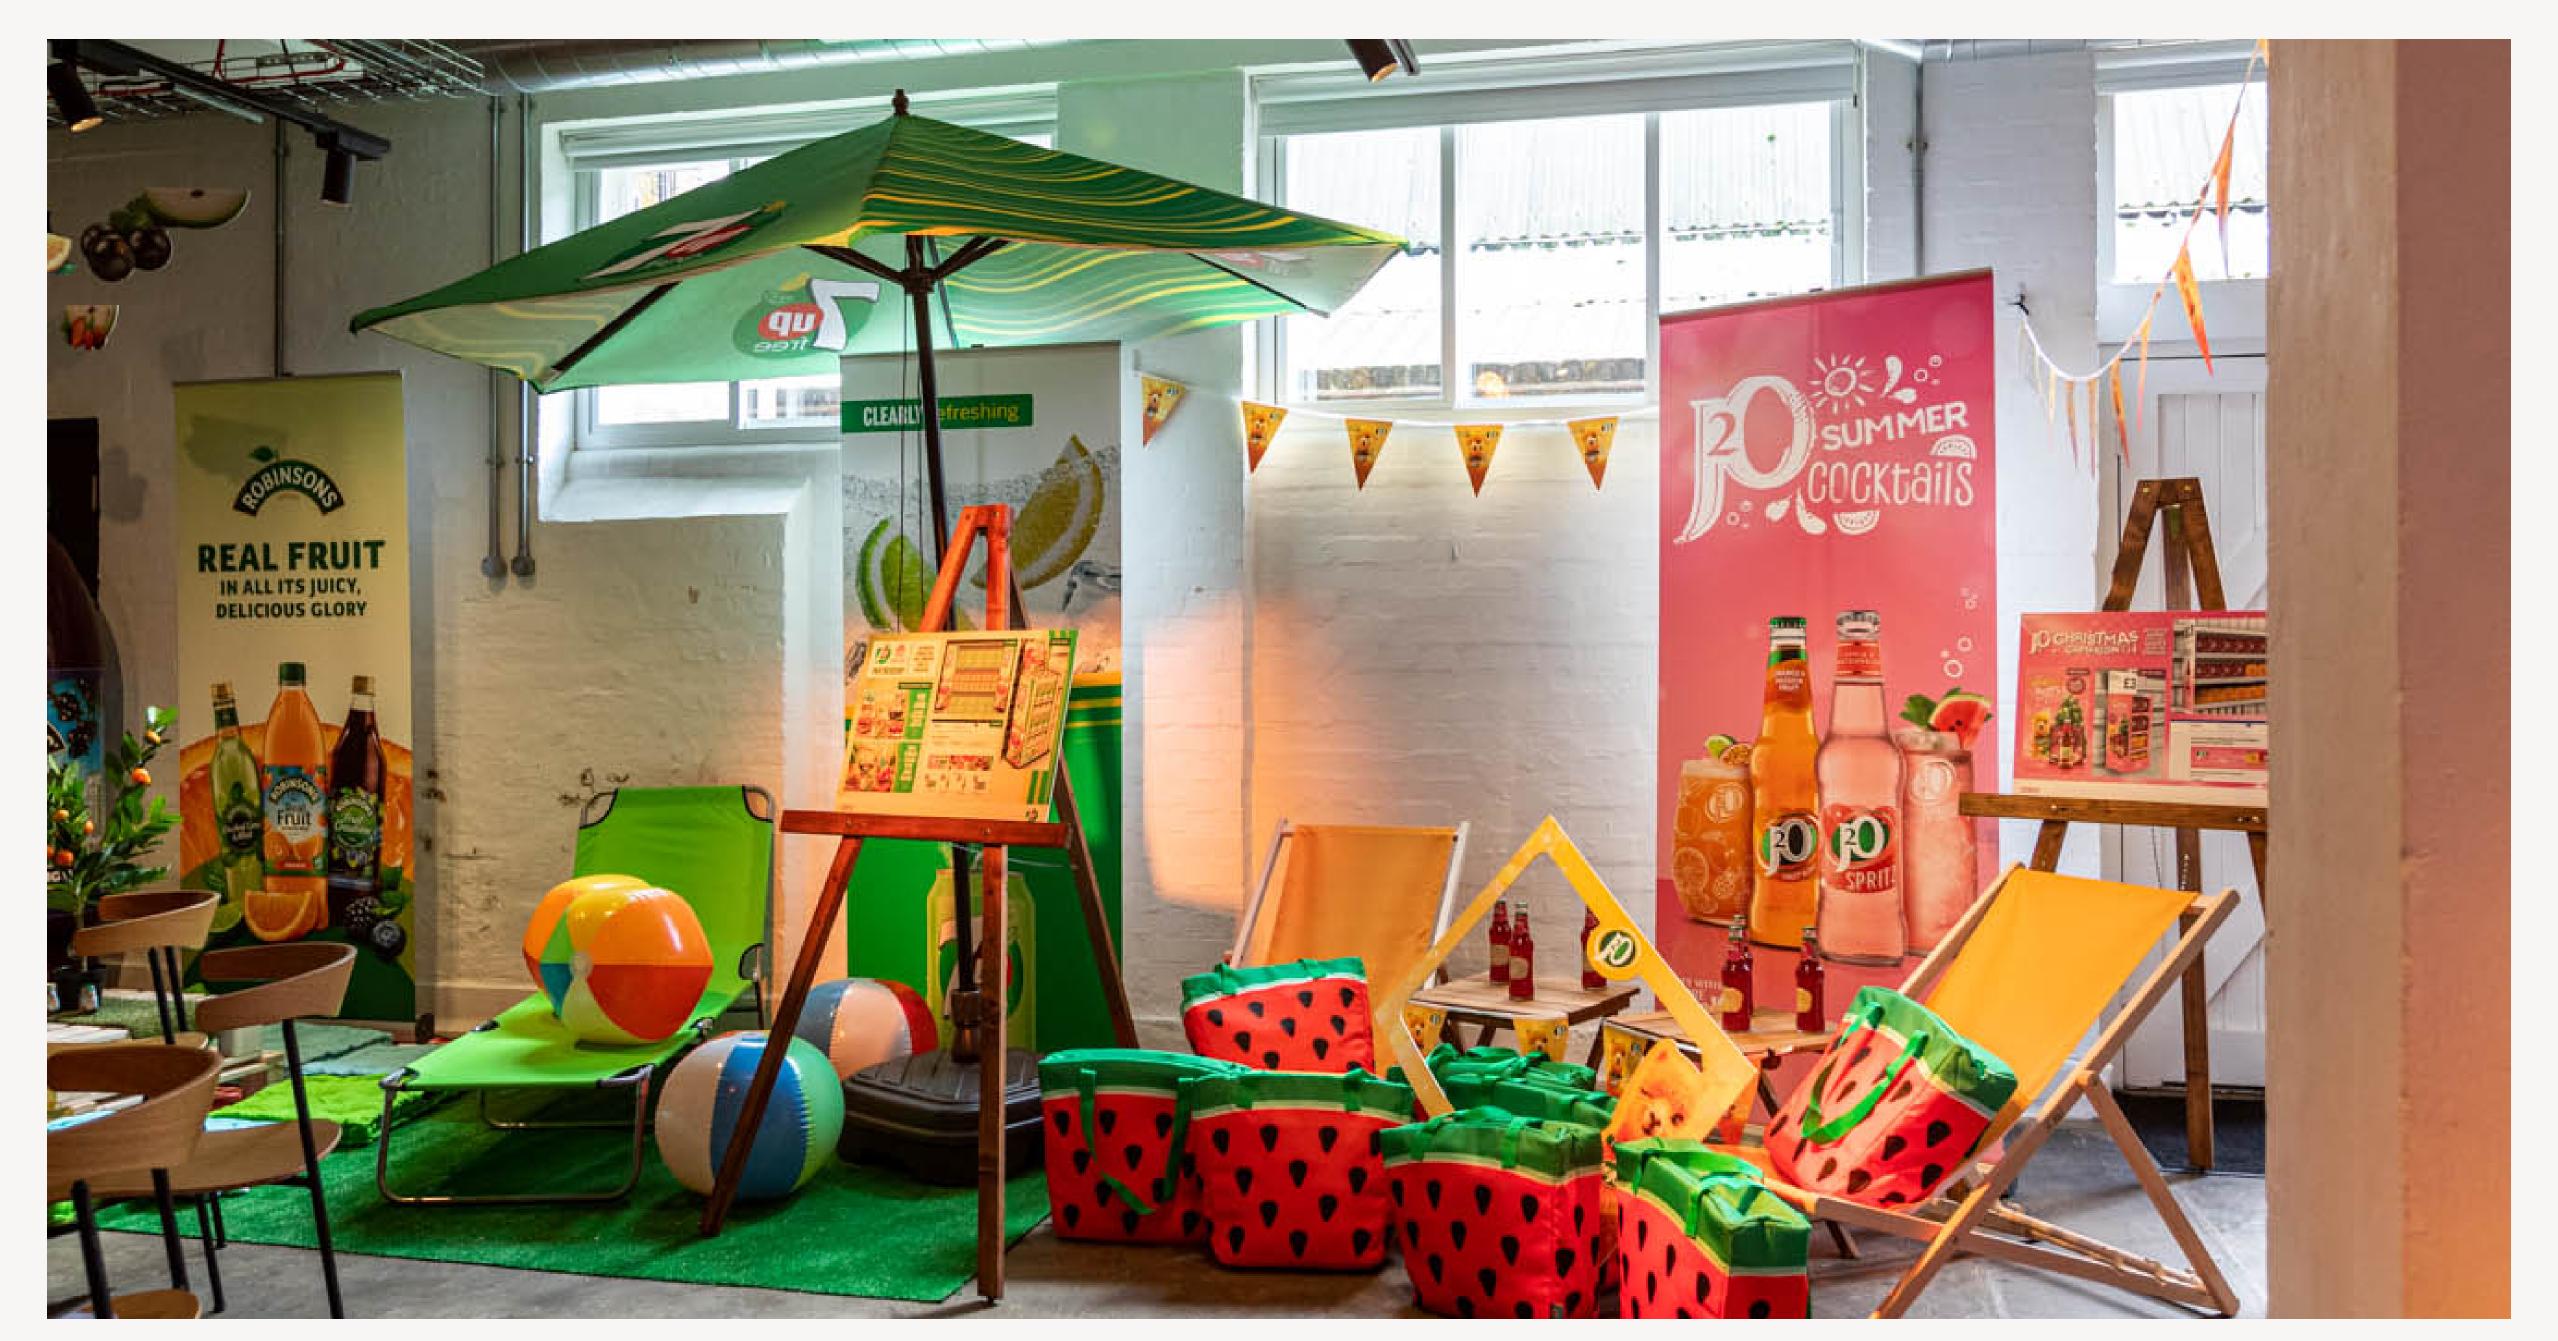

The team at Britvic liaised with Ministry Venues to create 7 activation spaces within the space as well as a socially distanced presentation area and catering space. After working through multiple iterations of floor plans, we managed to deliver on the client's ideal layout.

Attended by a select number of individuals, the 2100 sq. ft space was filled with vibrant colour and had carefully crafted furniture layouts and installations that allowed a socially distanced event to still felt warm and cosy.