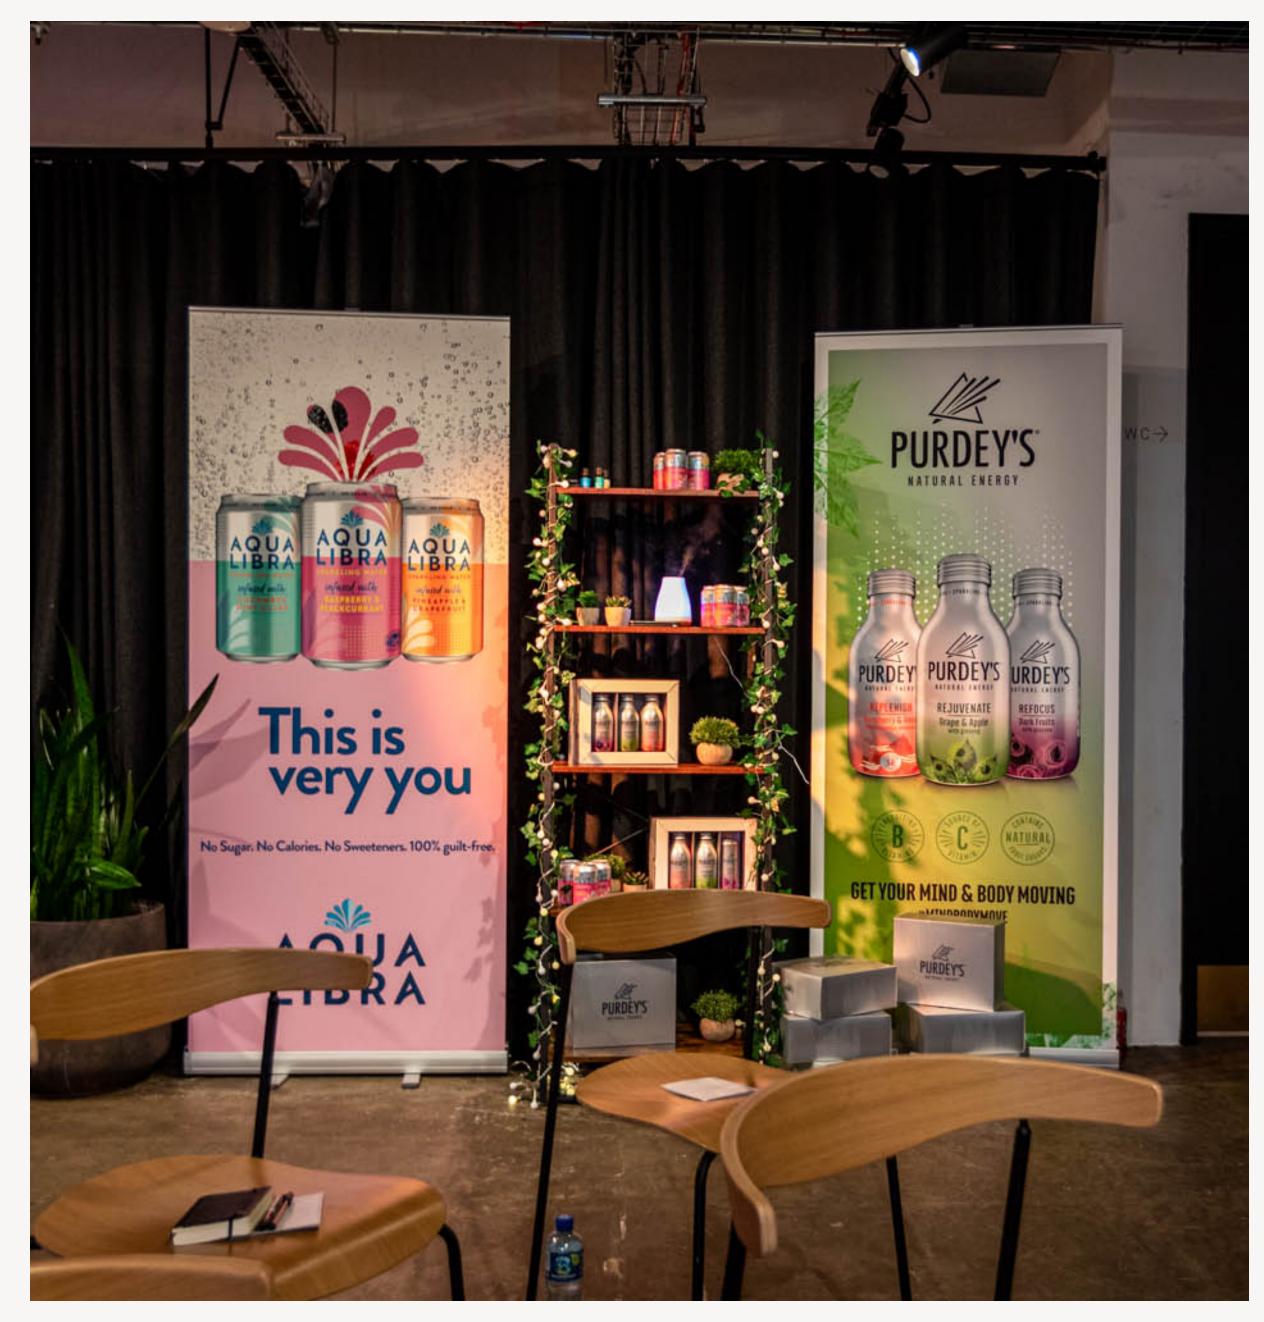

The team at Britvic liaised with Ministry Venues to create 7 activation spaces within the space as well as a socially distanced presentation area and catering space. After working through multiple iterations of floor plans, we managed to deliver on the client's ideal layout.

Attended by a select number of individuals, the 2100 sq. ft space was filled with vibrant colour and had carefully crafted furniture layouts and installations that allowed a socially distanced event to still felt warm and cosy.