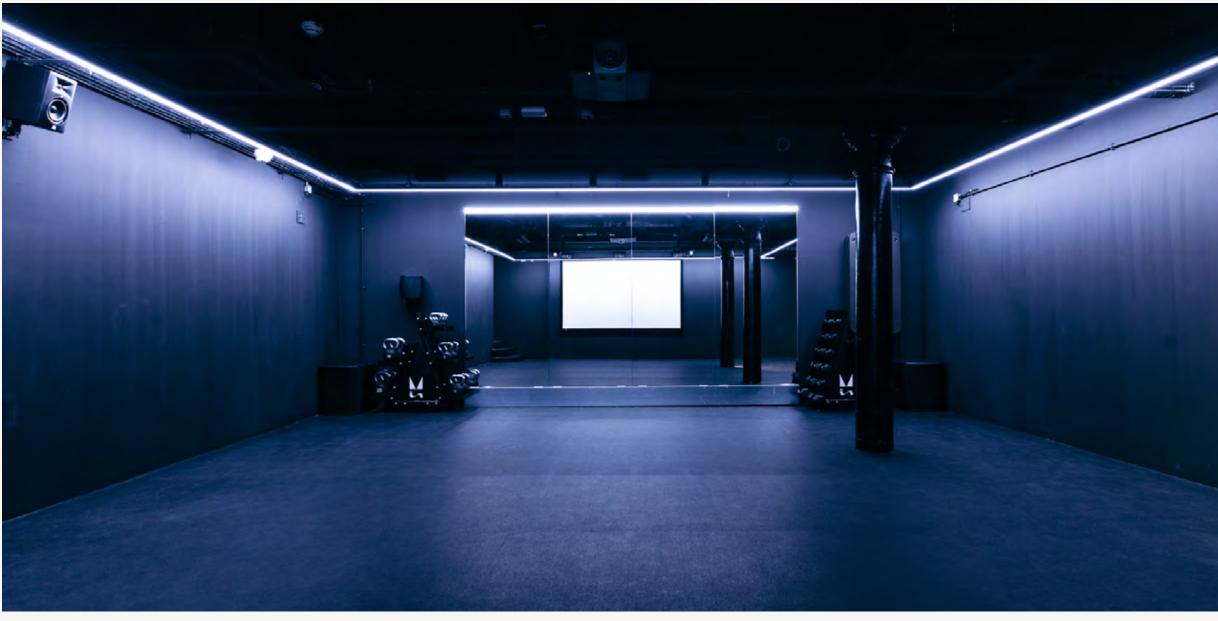

— 30 Standing

MINISTRY VENUES 22 THE MINISTRY - BOROUGH VENUE BROCHURE

Typically used as a workout space, our Box is fitted out with a big-screen 4K projector and Dolby Surround Sound, which means it also excels as a cinema-style screening room and presentation studio. The ambience, floor-to-ceiling mirrors and customisable lighting also make it ideal for any mindfulness sessions you have planned for your guests, while it's frequently used as a set by camera crews shooting scenes for music videos, TV and film.

- 60 Standing
- 40 Theatre