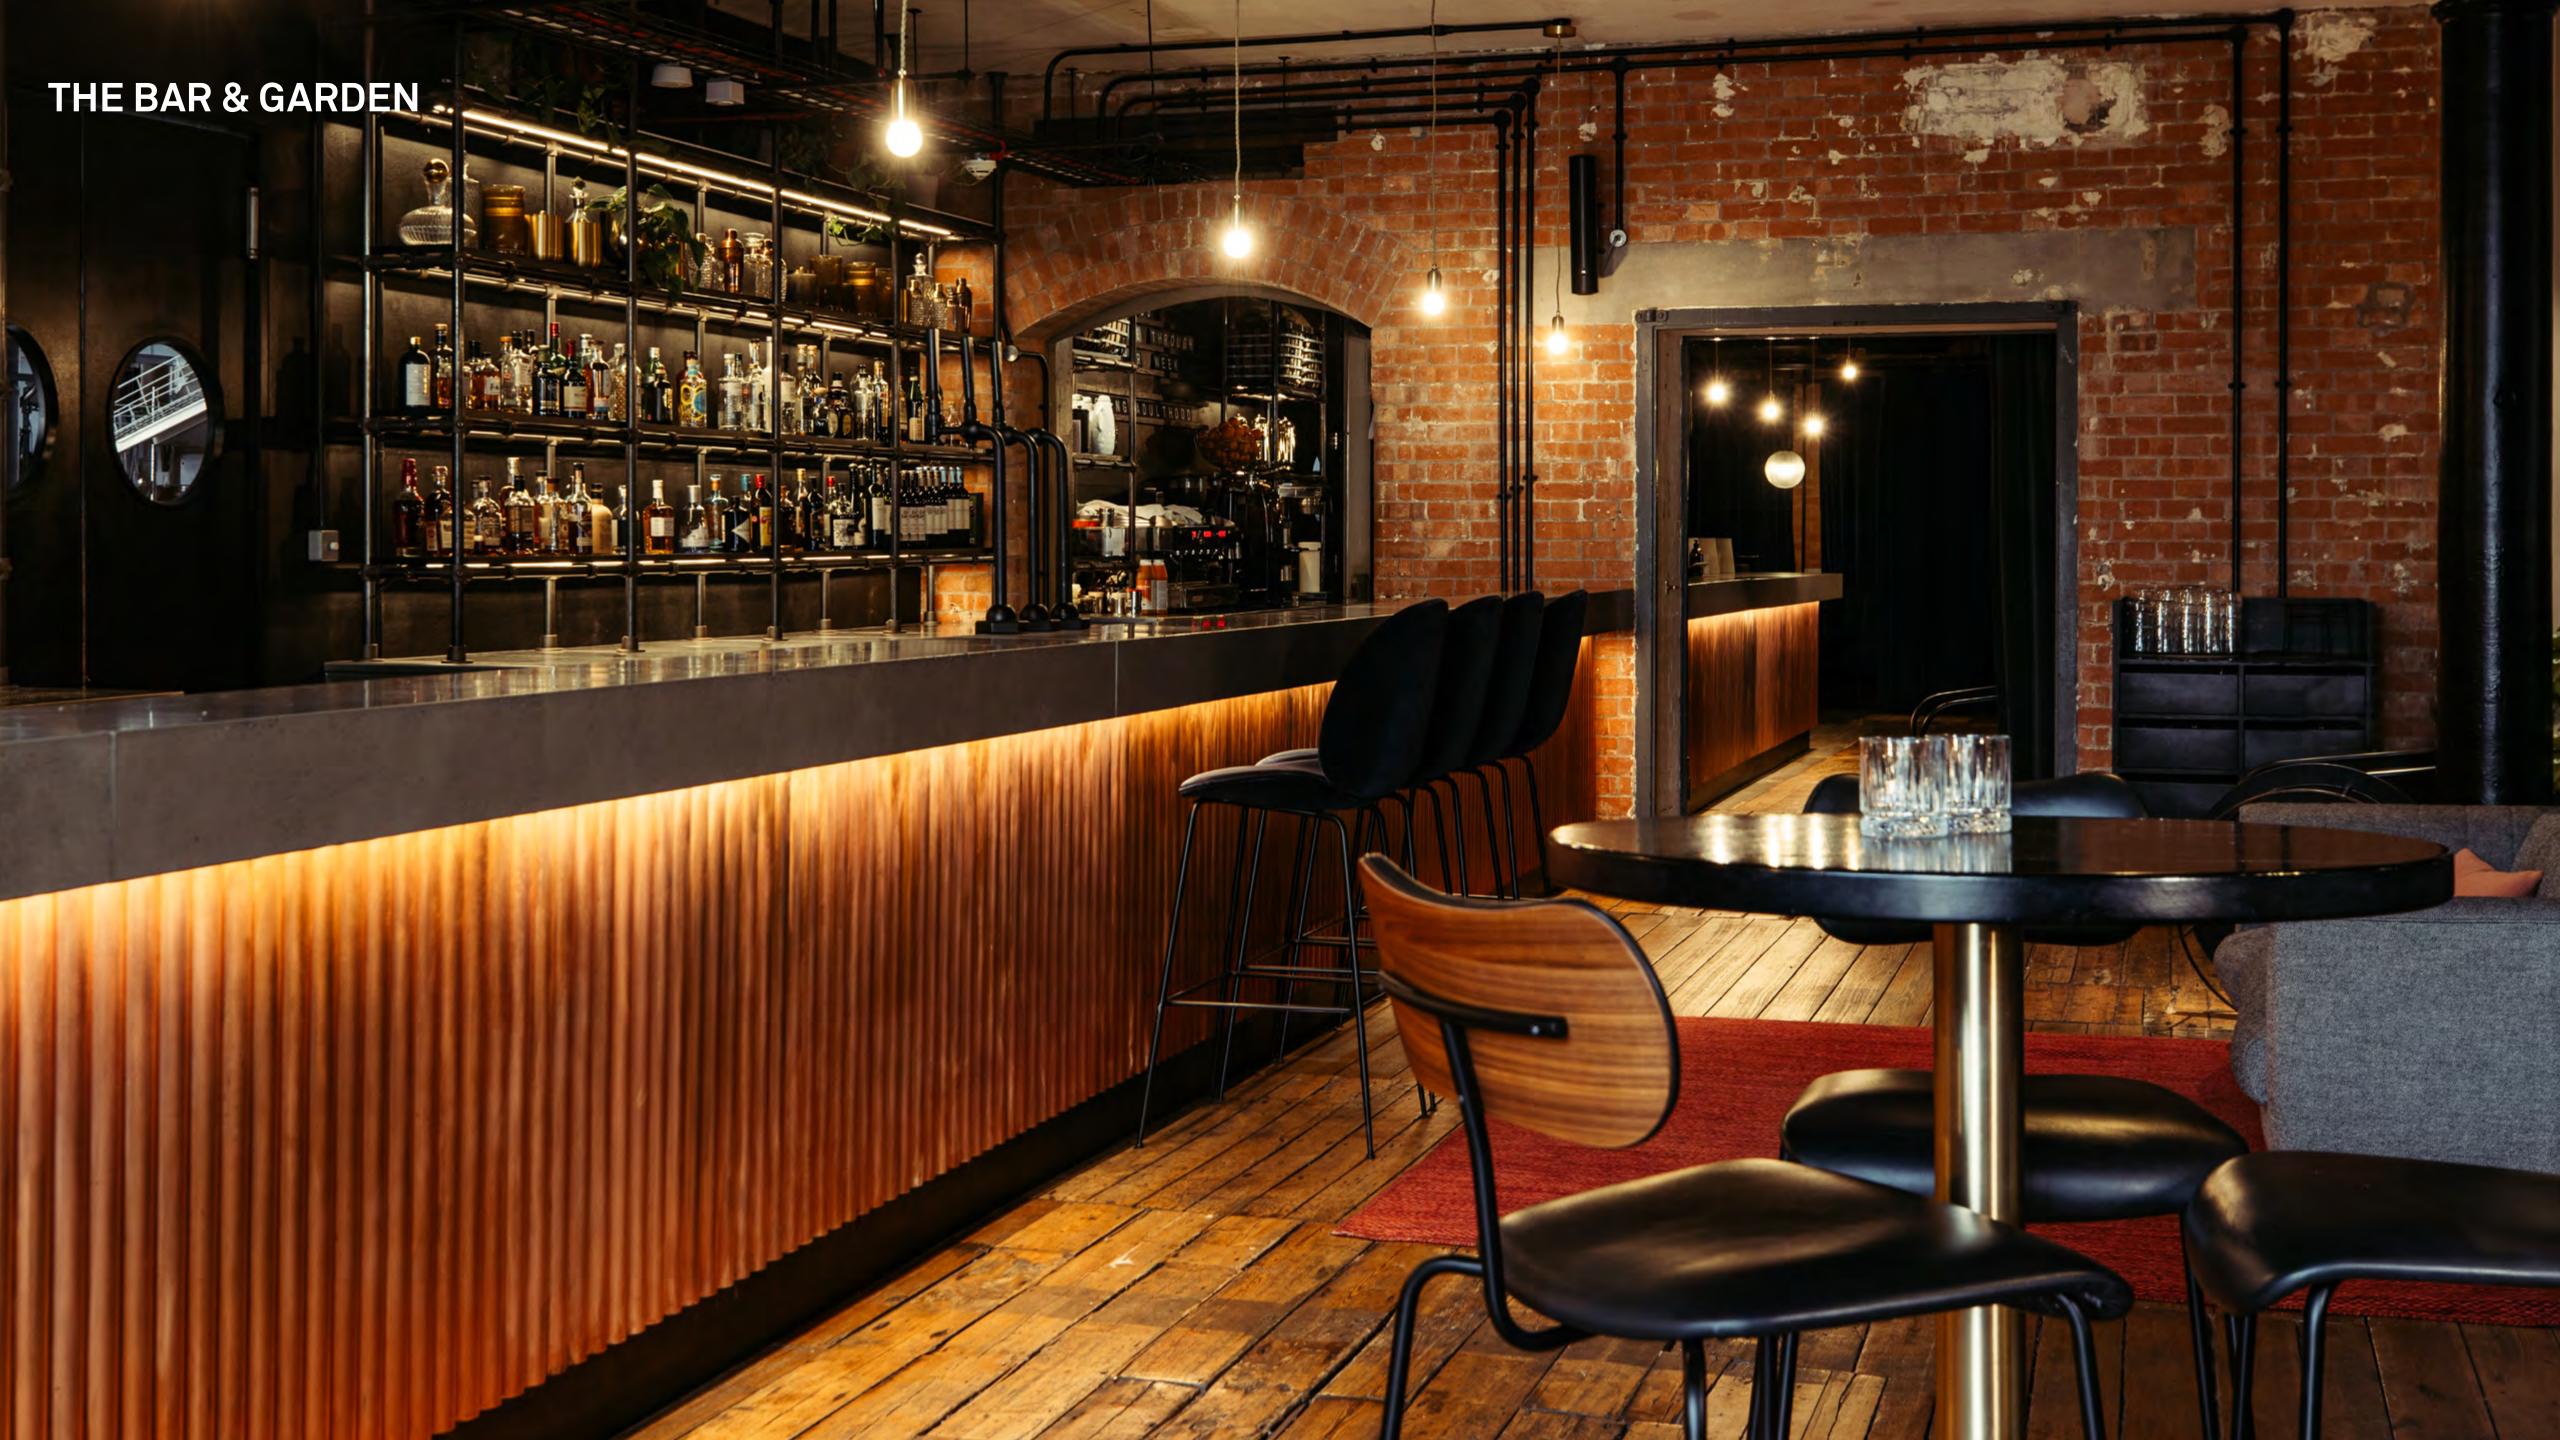

#### THE BAR & GARDEN

The Bar and Garden are The Ministry's best party spaces. The plush Italian furniture and fully stocked, wall-to-wall copper bar are permanent fixtures; the DJ booth and dancefloor optional, enjoyable extras.

Available exclusively at weekends, the bar's premium raw aesthetic is complemented by a sizeable heated outdoor garden that makes a perfect secondary social arena for a total standing capacity of 100.

Perfect for planning post-conference drinks, seeking a stunning backdrop for a TV or film shoot, or looking for a central London location for your wedding reception.

- 100 Standing
- $-105m^2$