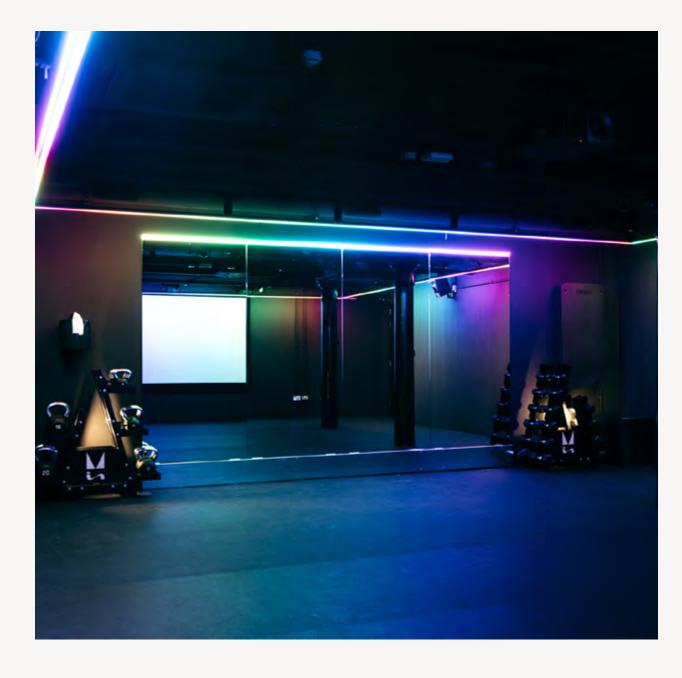

— 30 Standing

MINISTRY VENUES 22 THE MINISTRY - BOROUGH VENUE BROCHURE

Typically used as a workout space, our Box is fitted out with a big-screen 4K projector and Dolby Surround Sound, which means it also excels as a cinema-style screening room and presentation studio. The ambience, floor-to-ceiling mirrors and customisable lighting also make it ideal for any mindfulness sessions you have planned for your guests, while it's frequently used as a set by camera crews shooting scenes for music videos, TV and film.

- 60 Standing
- 40 Theatre