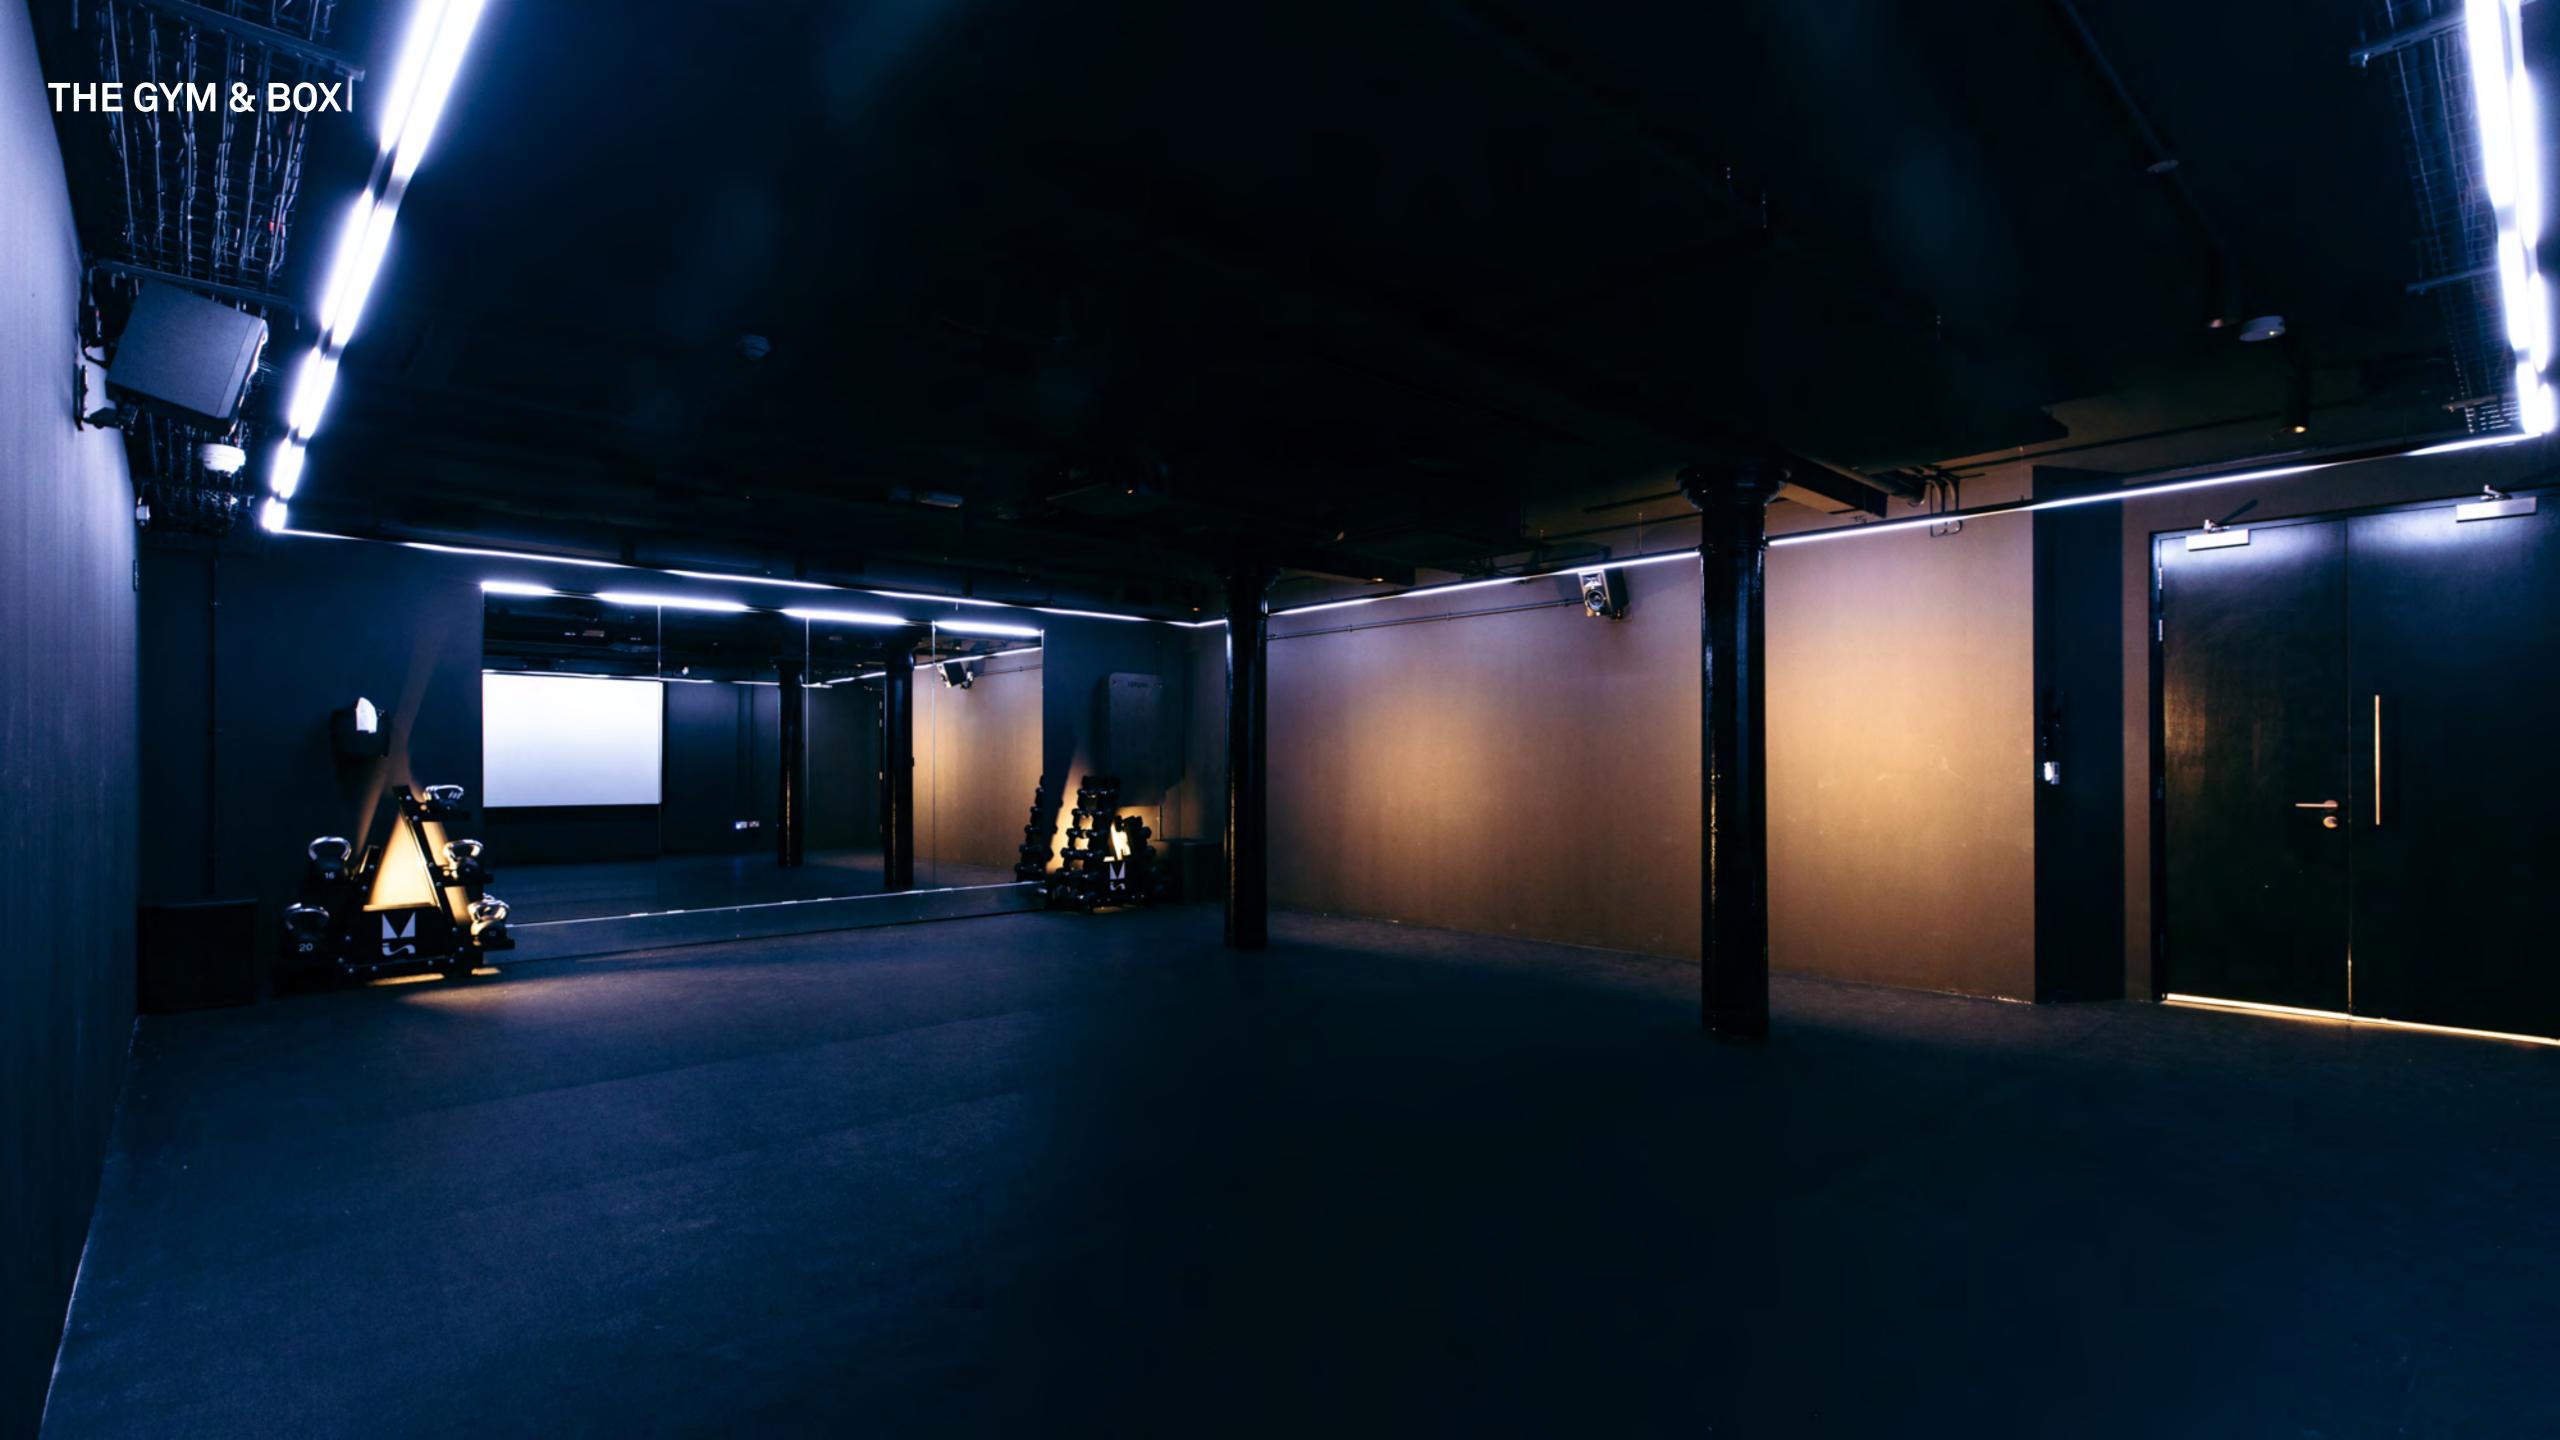

### **THE GYM**

Need an atmospheric central London gym setting for your music video, feature film, or TV series? The Gym is a dim lit gain-pushers' paradise of top-of-the-range equipment and fully customisable lighting. It boasts a free weights zone, a Soundsystem that is as good as you'd imagine, and a Hyperice recovery suite.

— 30 Standing

MINISTRY VENUES 22 THE MINISTRY - BOROUGH VENUE BROCHURE

Typically used as a workout space, our Box is fitted out with a big-screen 4K projector and Dolby Surround Sound, which means it also excels as a cinema-style screening room and presentation studio. The ambience, floor-to-ceiling mirrors and customisable lighting also make it ideal for any mindfulness sessions you have planned for your guests, while it's frequently used as a set by camera crews shooting scenes for music videos, TV and film.