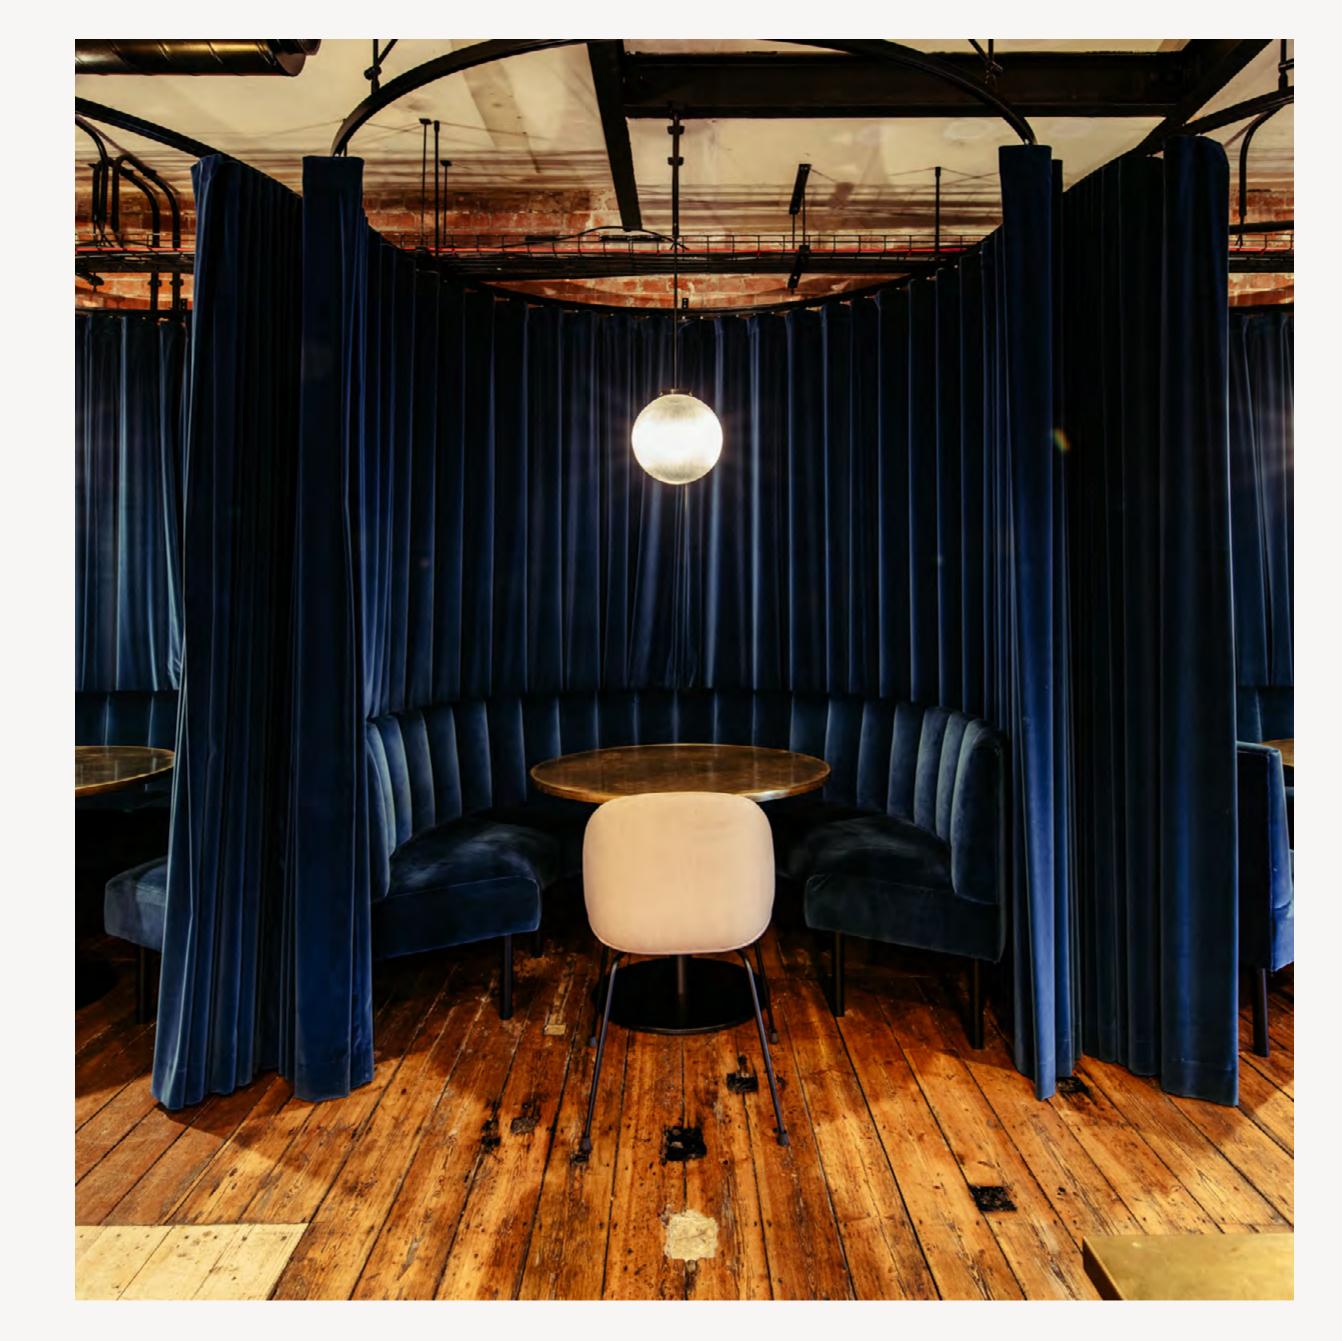

#### THE LOUNGE

The elegant ambience of The Lounge is perfect for those seeking to throw a more refined corporate social or personal celebration.

Available exclusively for weekend and evening hire, the space is set just off from The Bar, and comes equipped with a bar of its own, an array of customisable seating options and a number of private booths that can be fully curtained-off for added intimacy.

The Lounge works especially well when hired along with the adjacent White Space and is guaranteed to leave a lasting impression on a maximum capacity of 100.

MINISTRY VENUES 17 THE MINISTRY - BOROUGH VENUE BROCHURE