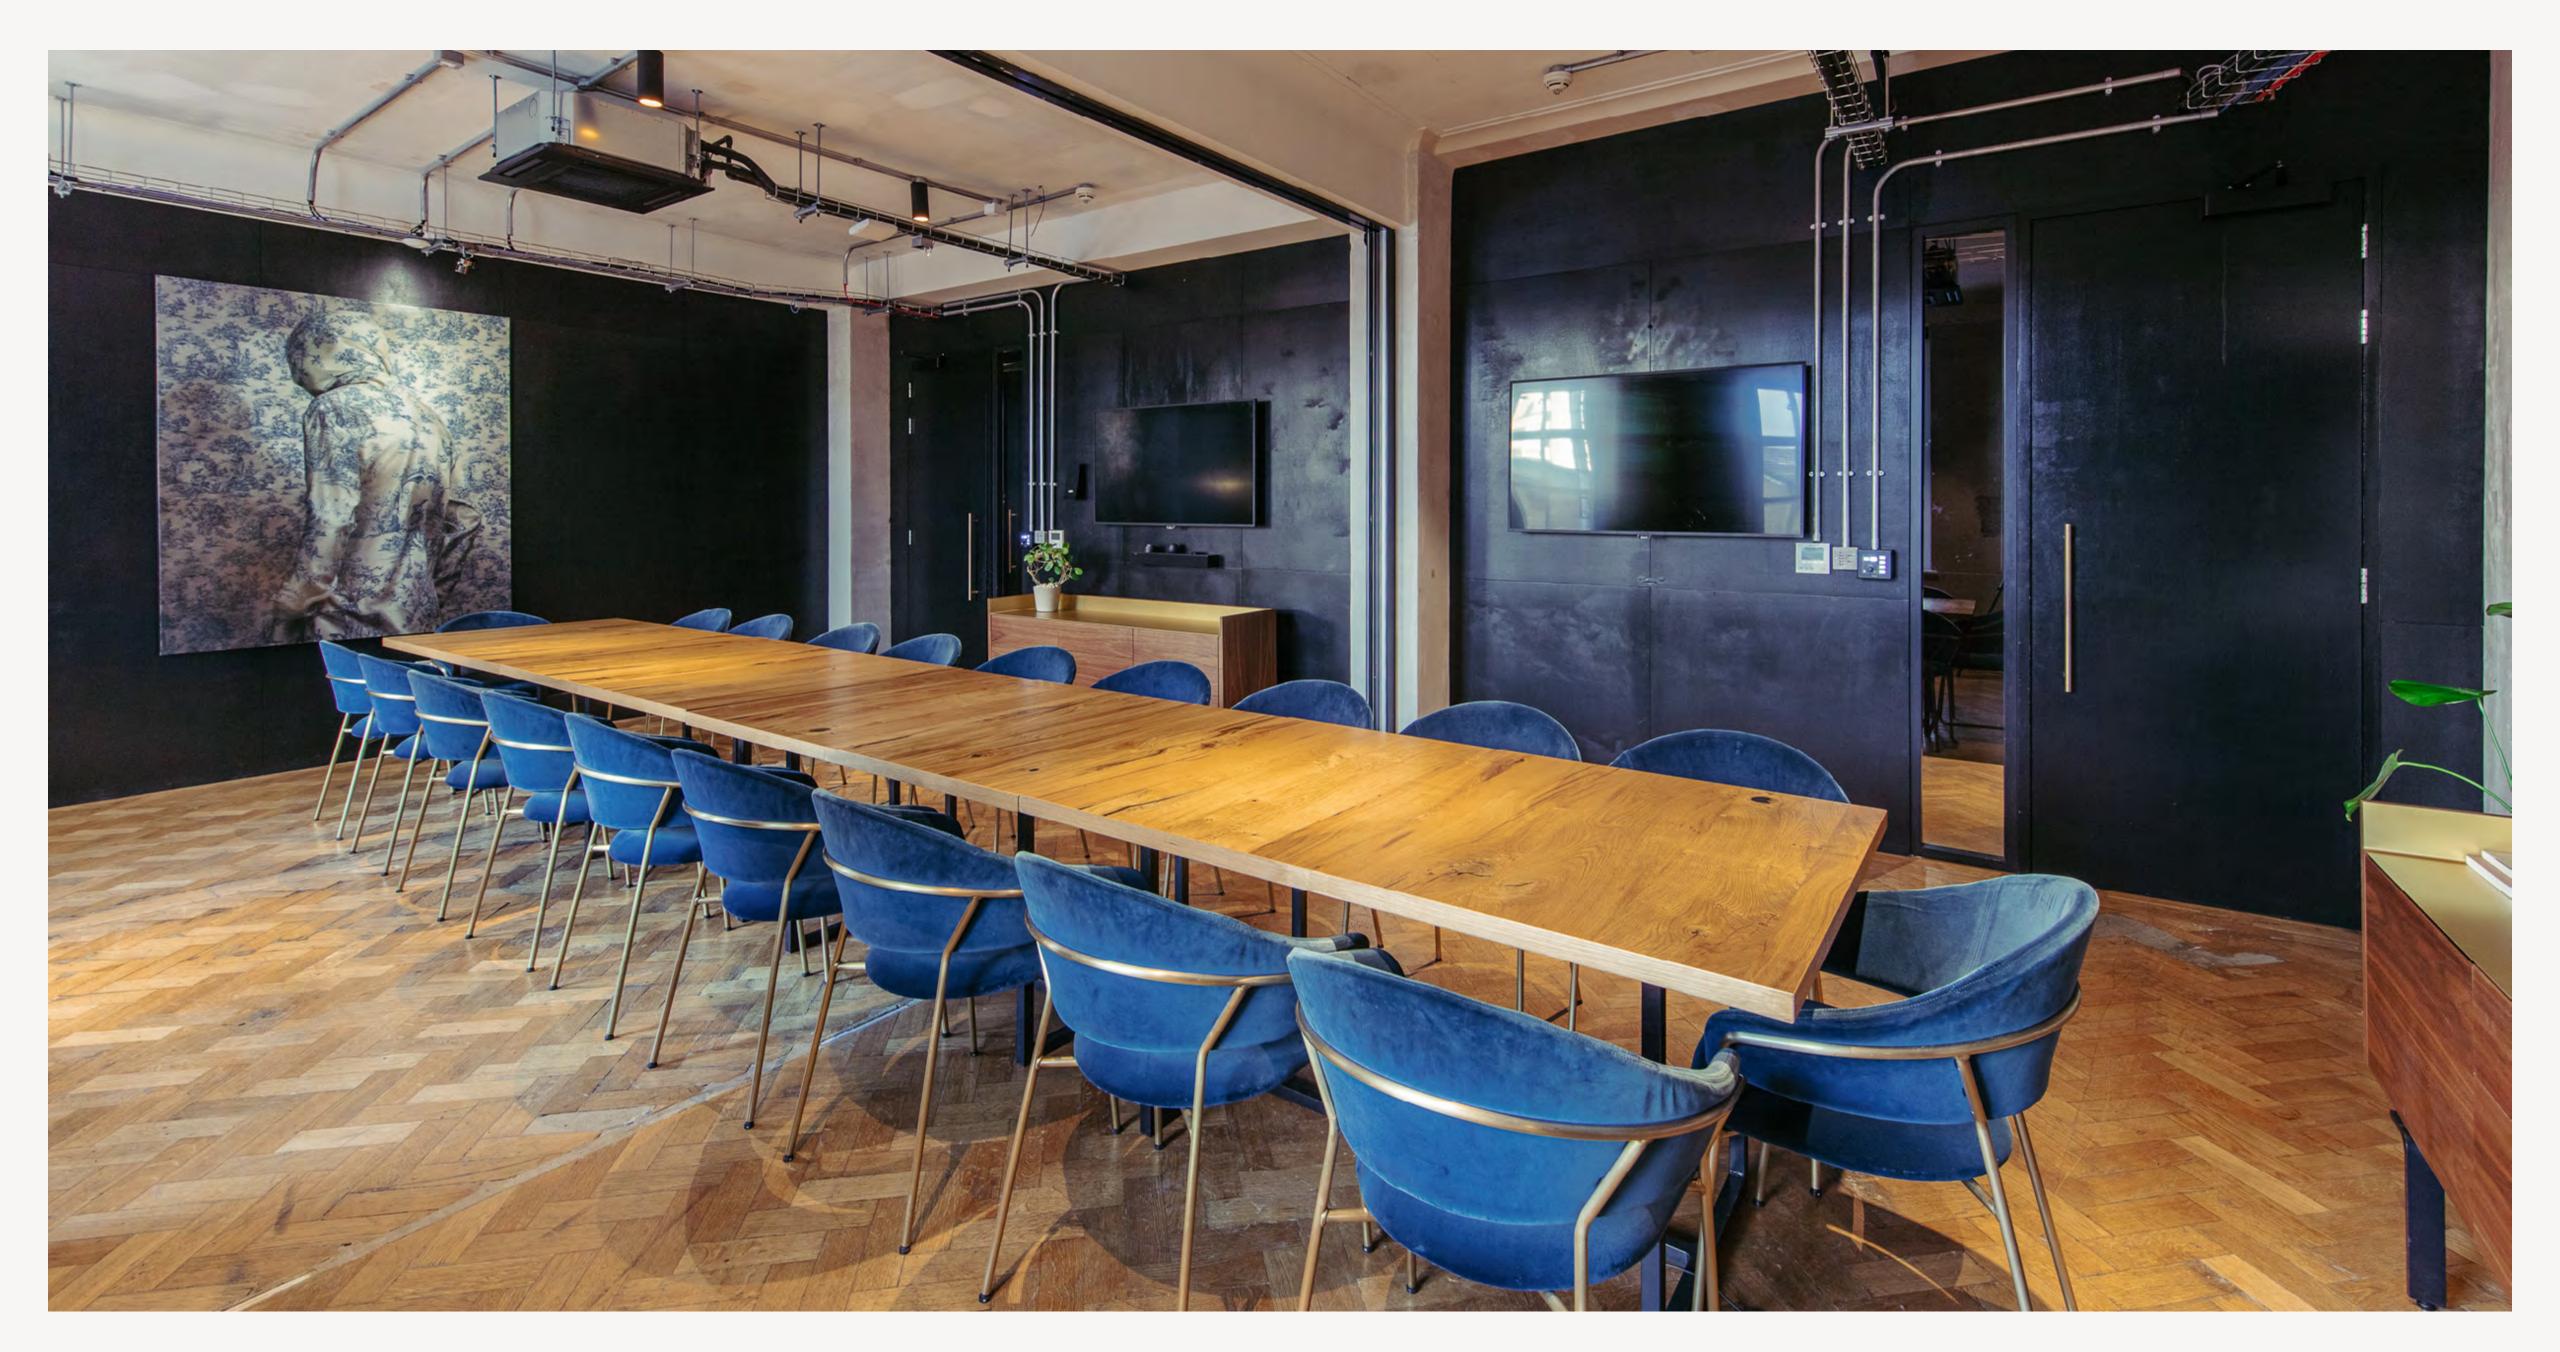

#### THE MEETING ROOM SUITE

Our suite of three executive meeting rooms come equipped with everything you could possibly need – sound insulation, best-in-class AV, elegant Italian furnishings – to make a meeting run how you'd like it to – private, productive, smooth. For a special extra, take up the option to include our delicious in-house catering.

The Ministry offers 3 unique meeting rooms on the ground floor of the venue; The Kitchen & Dining Room, The Drawing Room, and The Study.

MINISTRY VENUES 10 THE MINISTRY - BOROUGH VENUE BROCHURE