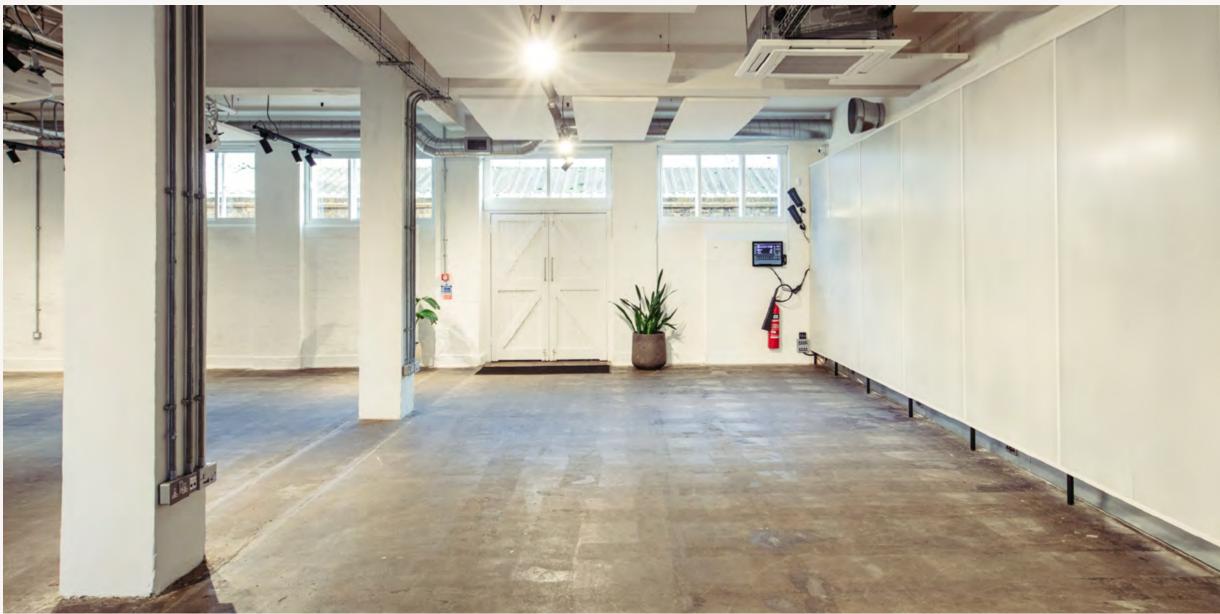

#### THE WHITE SPACE

The very definition of a blank canvas. The White Space has a clean, modern design and versatility to host whatever kind of event you wish to throw at it – from brand activations and art exhibitions to jubilant wedding ceremonies.

Its own dedicated entrance and an intimate courtyard can make The White Space feel like a standalone venue set apart from the rest of the building if hired separately, while it works brilliantly in tandem with The Lounge on evenings and weekends.

Bathed in daylight and equipped with top-notch lighting and sound systems, this dual aspect space can be used in full or divided up into smaller sections depending on the event. Simply put, The White Space can be whatever you want it to be.

- 100 Theatre
- 200 Standing
- 140 Banquet
- $-195 \,\mathrm{m}^2$