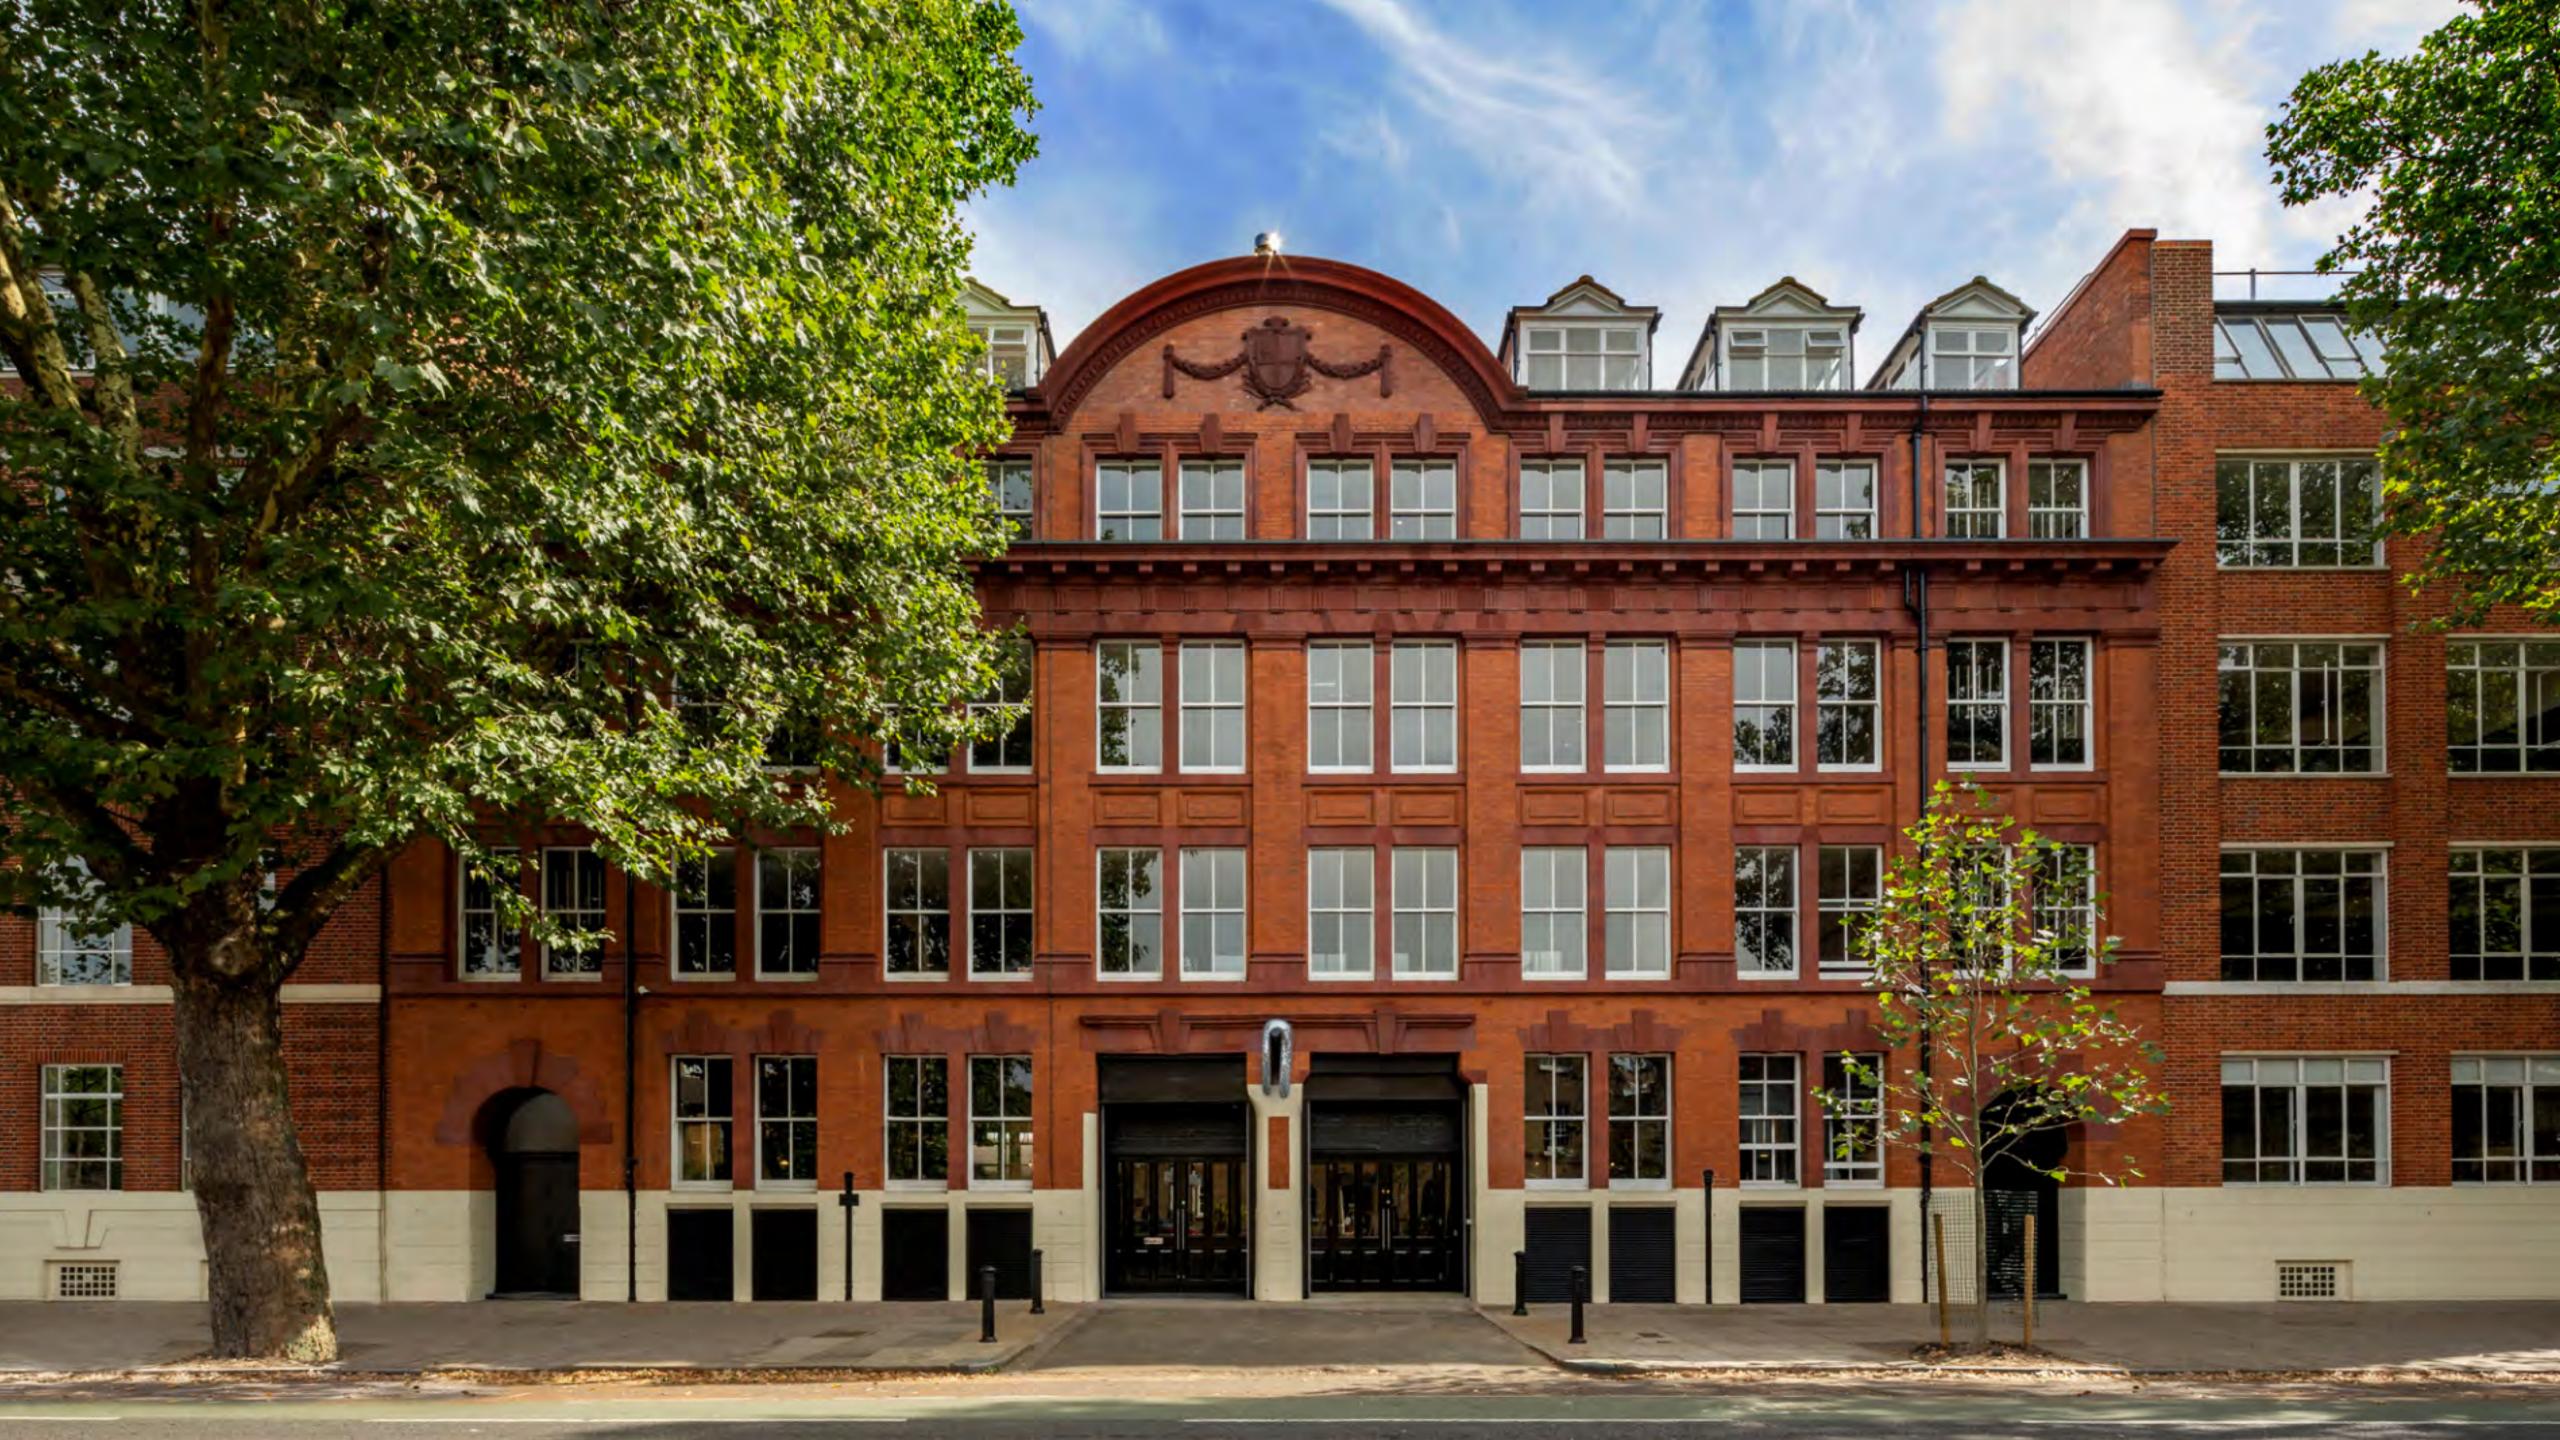

#### THE MINISTRY - BOROUGH

Situated in Borough, The Ministry is a converted Victorian factory, revitalised as a contemporary central London workspace.

Though the industrial charms of the original building have been retained, the venue has been modernised with 9 exceptional indoor and outdoor spaces available to hire for a wide range of bespoke events, complemented by super-fast Wi-Fi and a fully stocked, wall-to-wall, 11m bar. The truly versatile collection of rooms boasts a total standing capacity of 400.

Team-building conferences, awards shows, brand activations – even Christmas parties and weddings – our specialist events team are onsite for any occasion.

From an intimate media studio to a vast blank canvas event space to meeting rooms bathed in natural daylight, you can book each part of The Ministry individually or hire out the entire venue as one exclusive package.