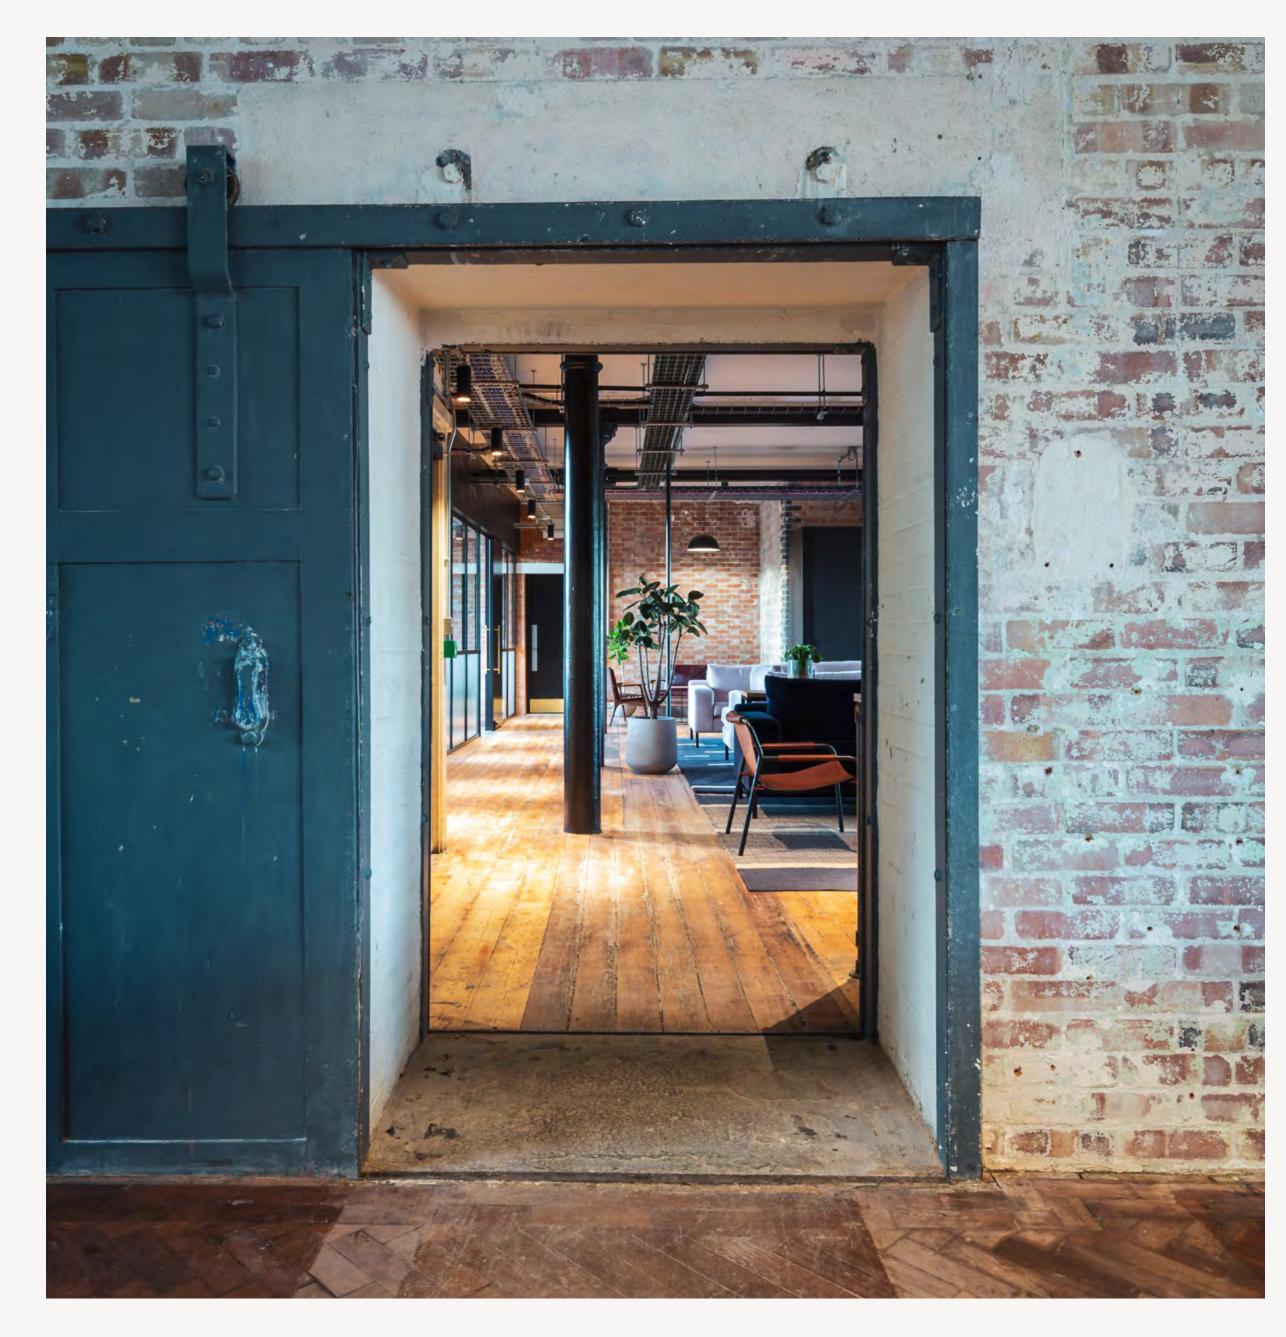

#### THE MINISTRY - BOROUGH

Situated in Borough, The Ministry is a converted Victorian factory, revitalised as a contemporary central London workspace.

Though the industrial charms of the original building have been retained, the venue has been modernised with 9 exceptional indoor and outdoor spaces available to hire for a wide range of bespoke events, complemented by super-fast Wi-Fi and a fully stocked, wall-to-wall, 11m bar. The truly versatile collection of rooms boasts a total standing capacity of 400.

Team-building conferences, awards shows, brand activations – even Christmas parties and weddings – our specialist events team are onsite for any occasion.

From an intimate media studio to a vast blank canvas event space to meeting rooms bathed in natural daylight, you can book each part of The Ministry individually or hire out the entire venue as one exclusive package.