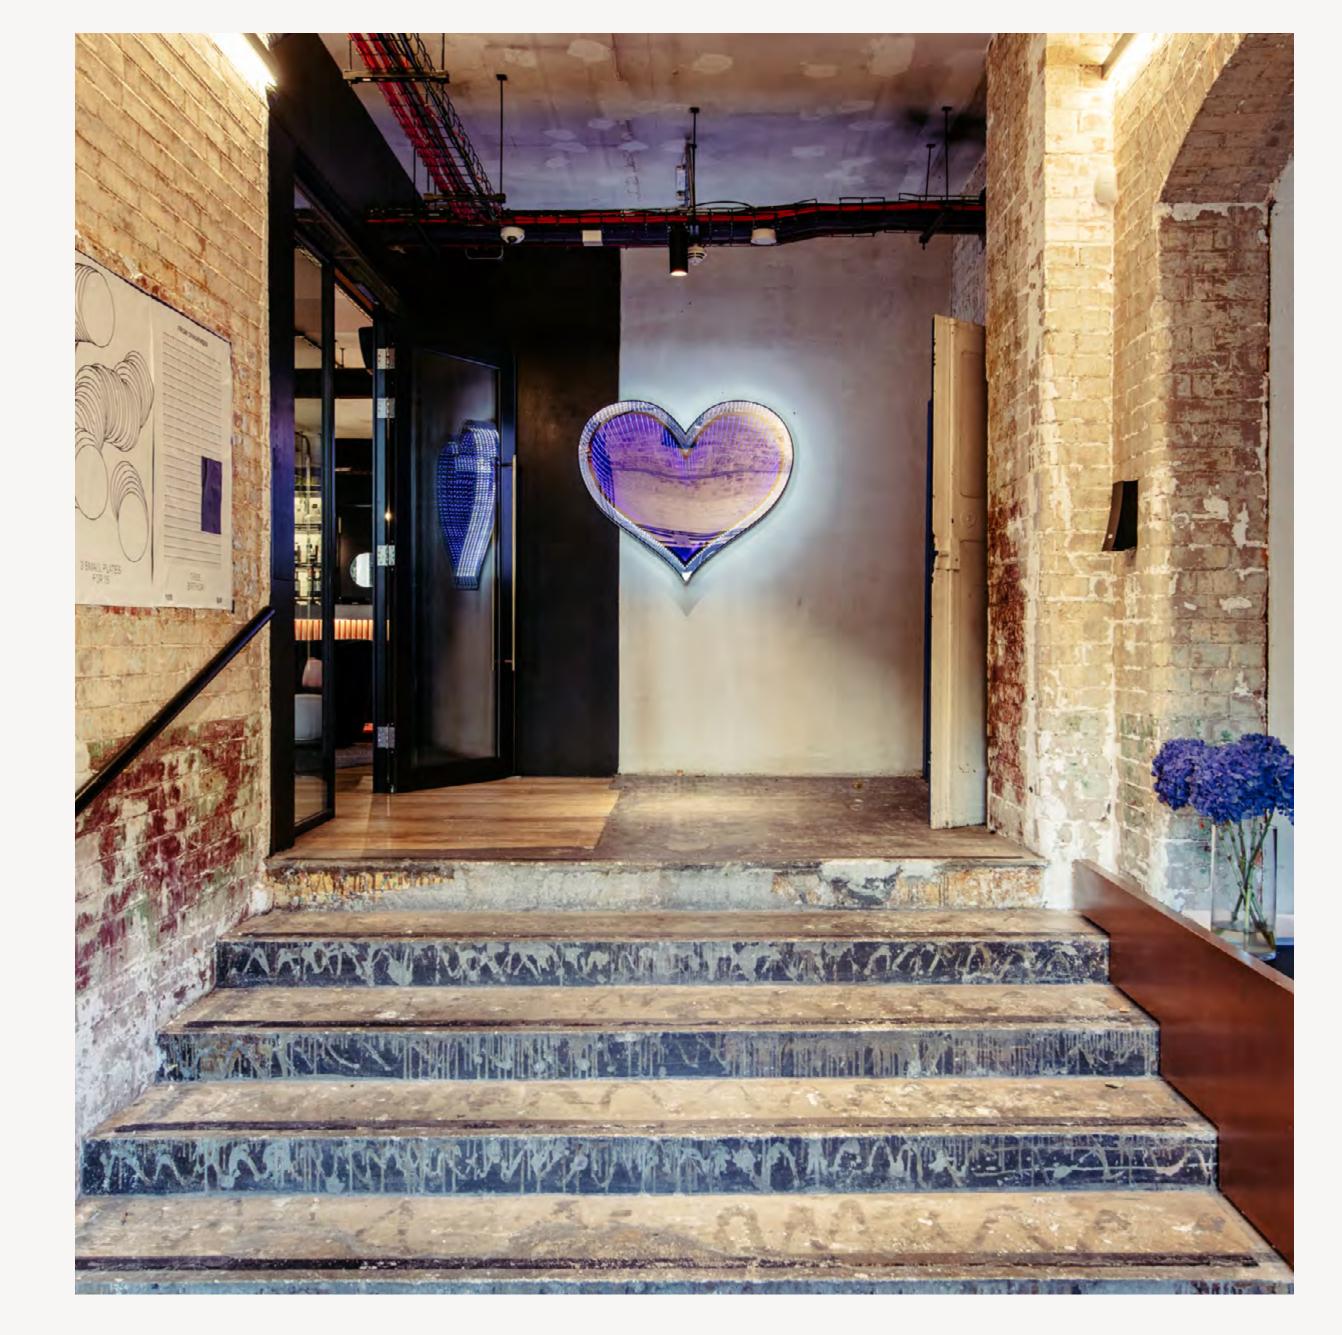

#### THE BAR & GARDEN

The Bar and Garden are The Ministry's best party spaces. The plush Italian furniture and fully stocked, wall-to-wall copper bar are permanent fixtures; the DJ booth and dancefloor optional, enjoyable extras.

Available exclusively at weekends, the bar's premium raw aesthetic is complemented by a sizeable heated outdoor garden that makes a perfect secondary social arena for a total standing capacity of 100.

Perfect for planning post-conference drinks, seeking a stunning backdrop for a TV or film shoot, or looking for a central London location for your wedding reception.

- 100 Standing
- $-105m^2$

#### THE LOUNGE

The elegant ambience of The Lounge is perfect for those seeking to throw a more refined corporate social or personal celebration.

Available exclusively for weekend and evening hire, the space is set just off from The Bar, and comes equipped with a bar of its own, an array of customisable seating options and a number of private booths that can be fully curtained-off for added intimacy.