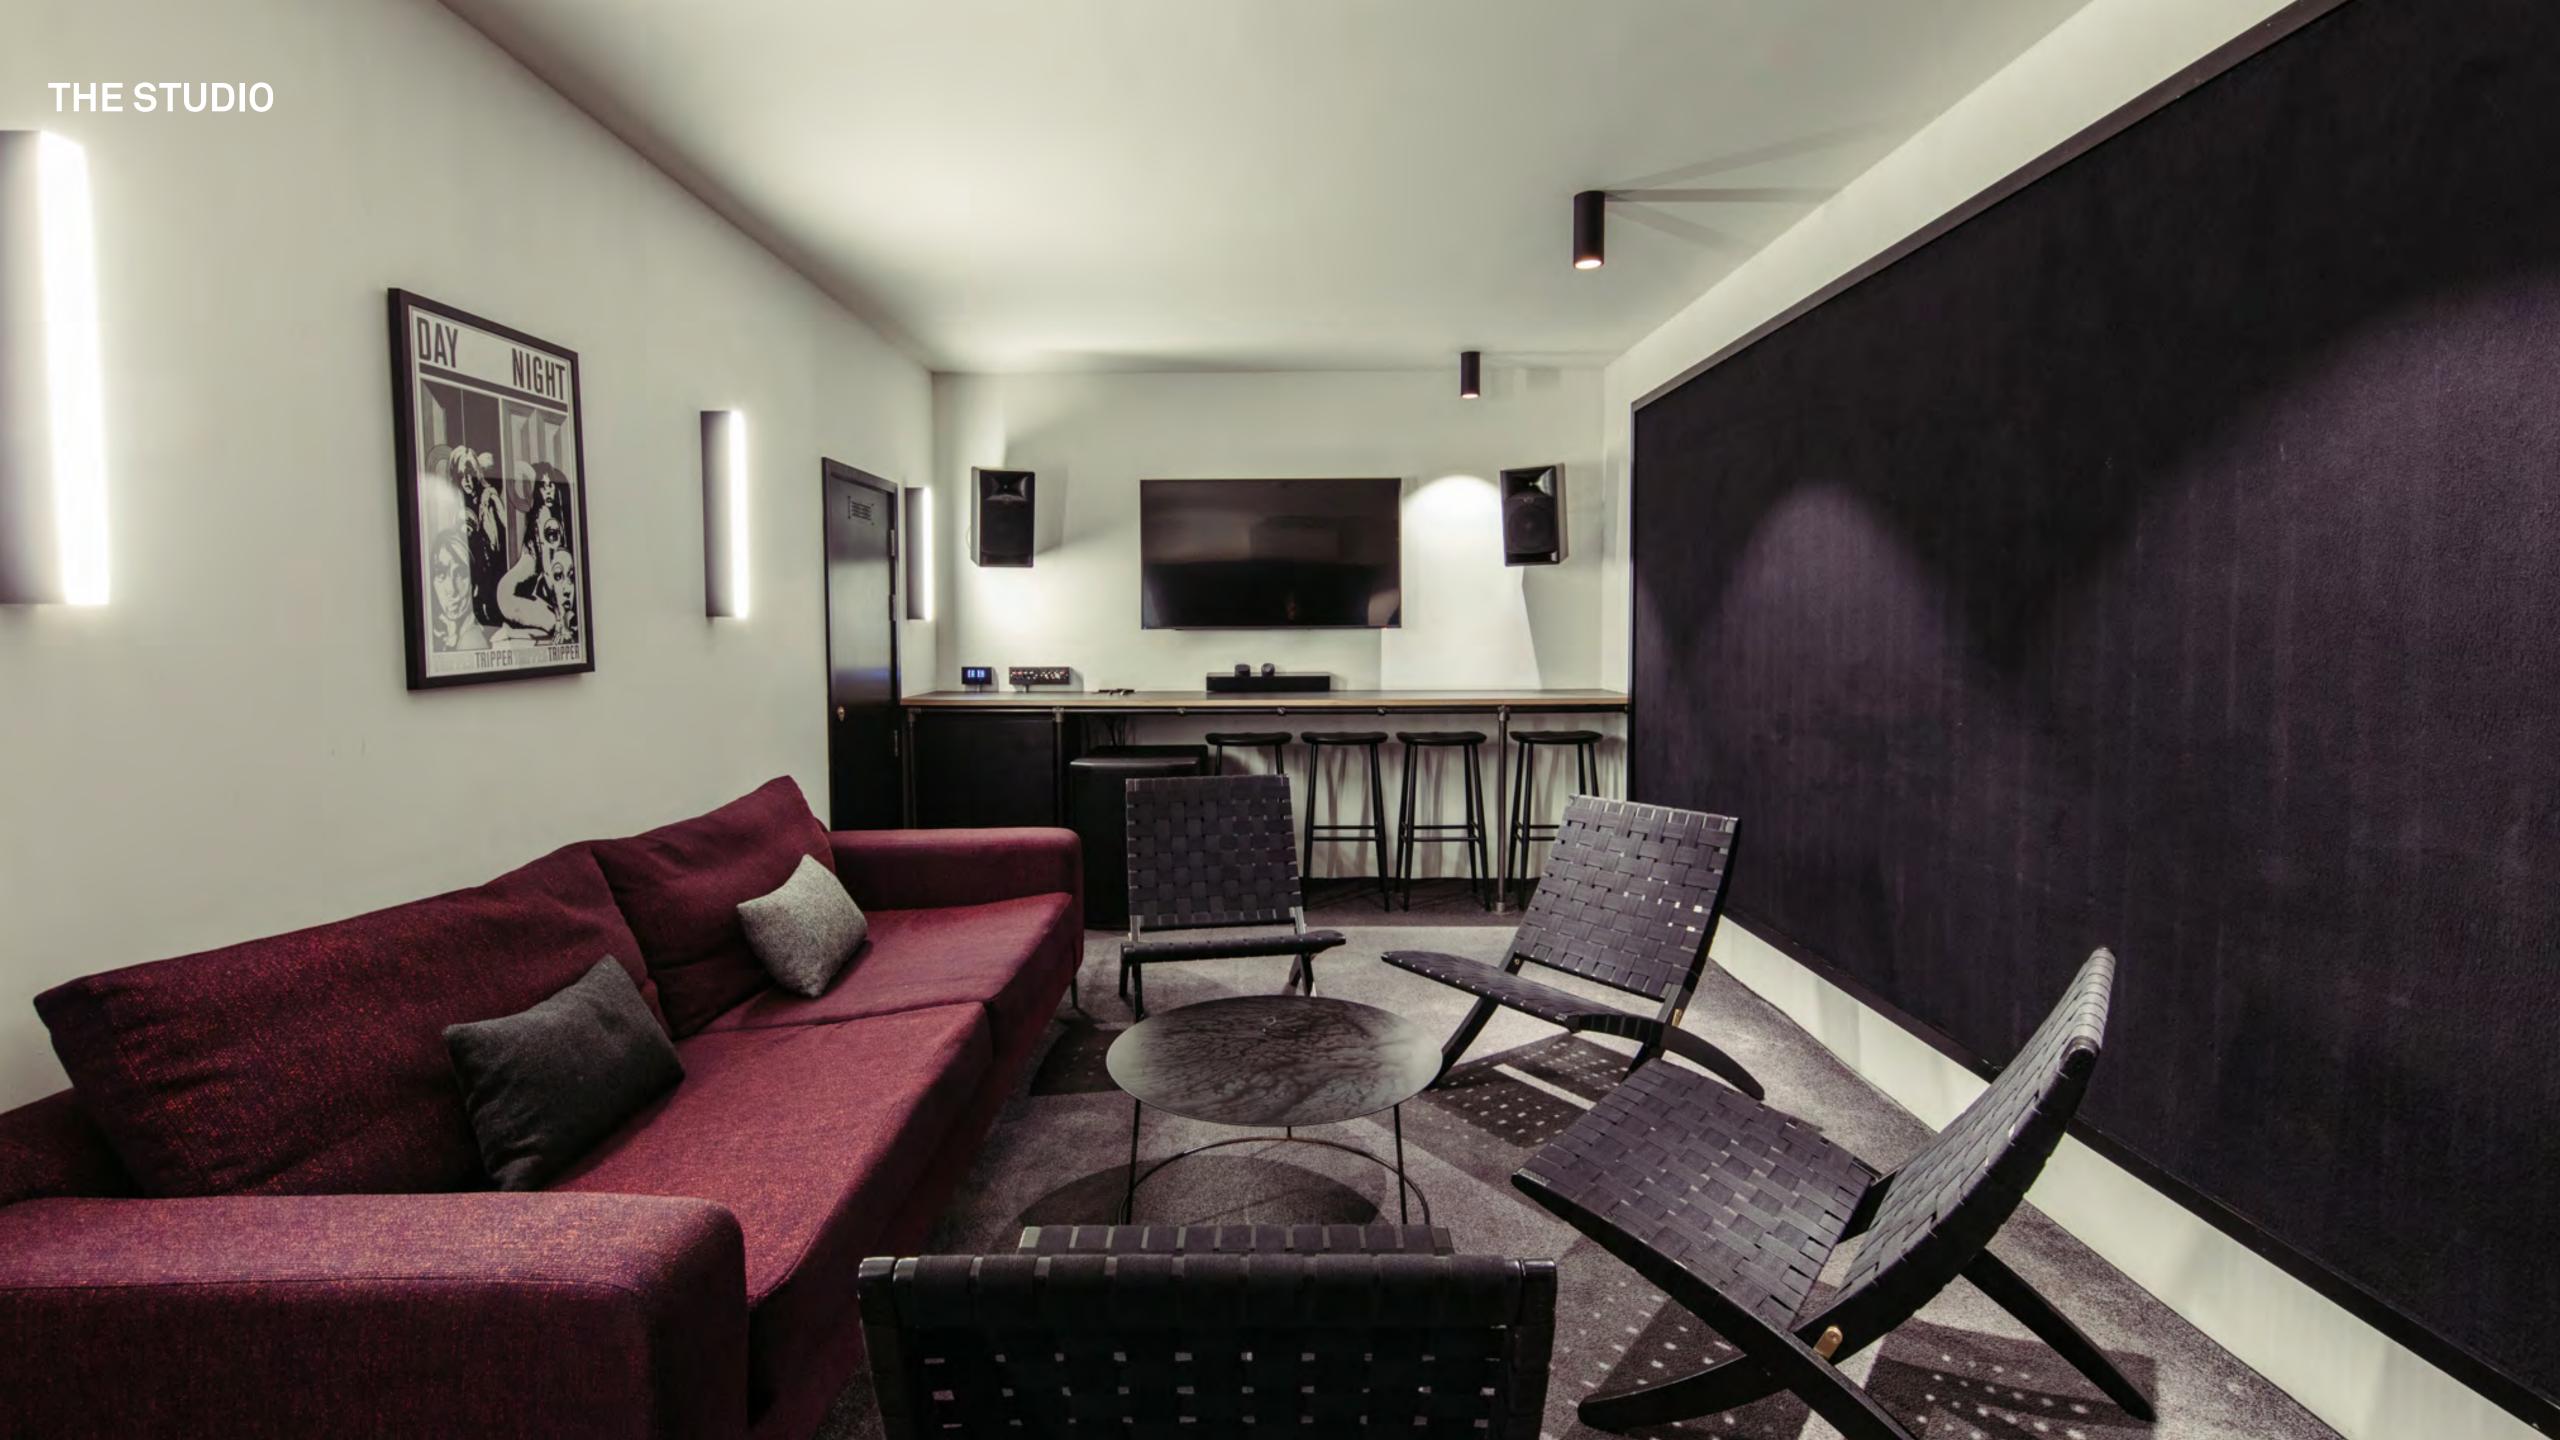

### THE STUDIO

Sequestered downstairs in our basement, The Studio is a modern, comfortable space with acoustically treated walls, making it a popular choice for those seeking to produce audio or film content. Capable of handling a seated capacity of 10, the room benefits from wireless connectivity and an enhanced AV system. Interviews, podcasts, casting sessions, The Studio is equipped to handle all with ease.

- 10 Seated
- $-21m^2$

MINISTRY VENUES 20 THE MINISTRY - BOROUGH VENUE BROCHURE