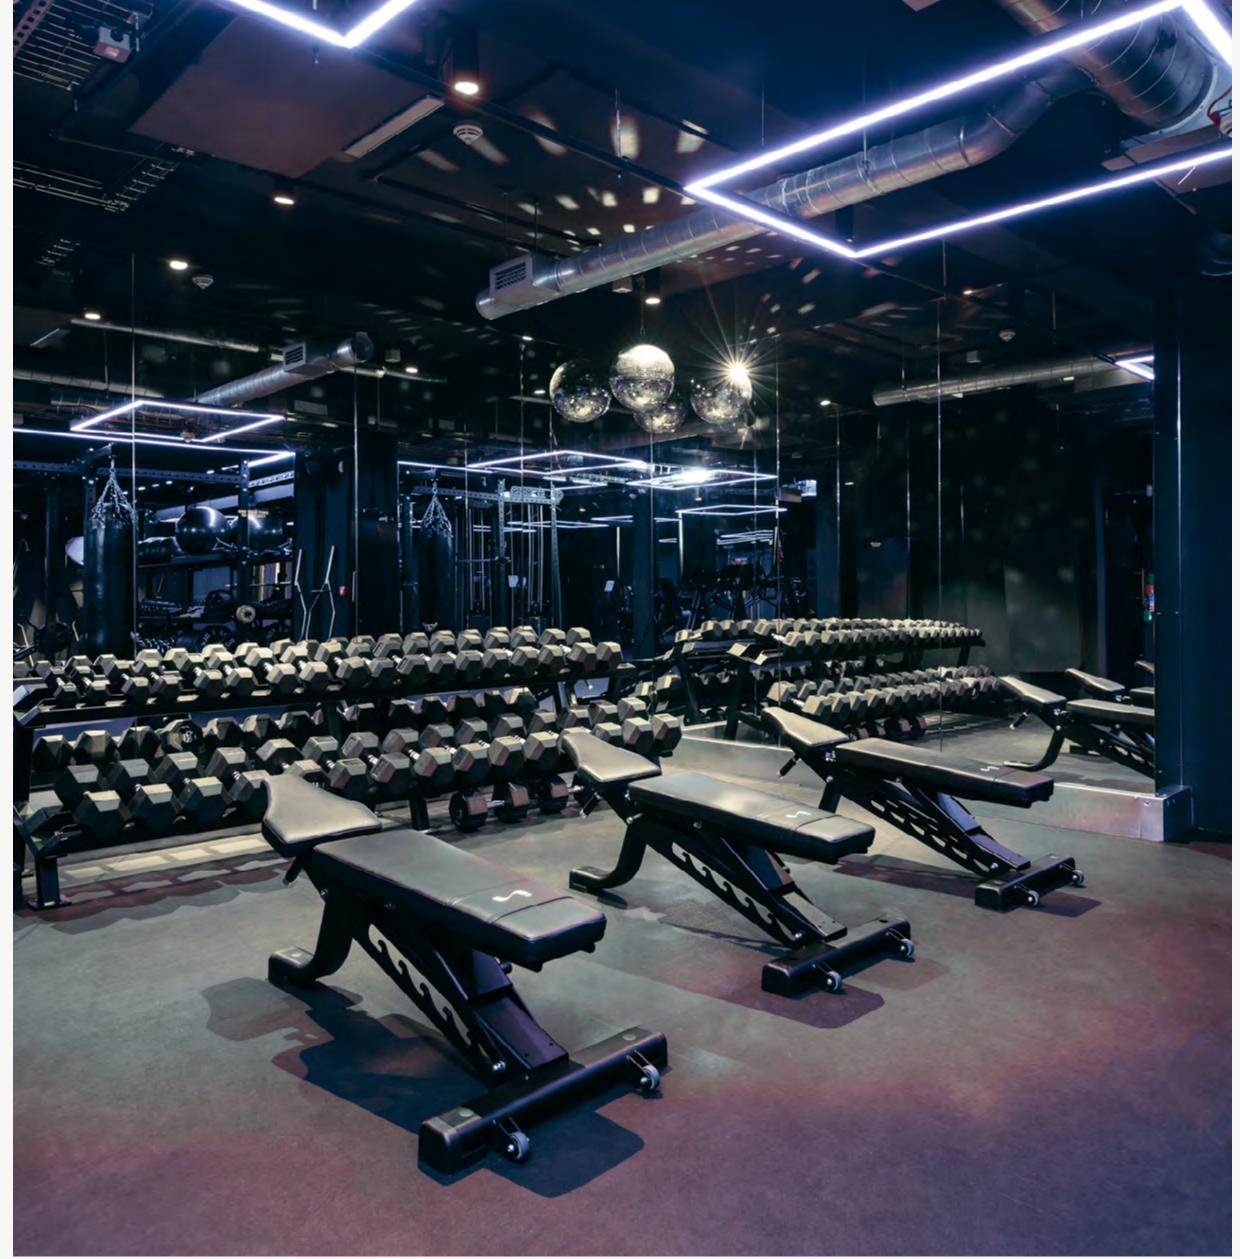

### **THE GYM**

Need an atmospheric central London gym setting for your music video, feature film, or TV series? The Gym is a dim lit gain-pushers' paradise of top-of-the-range equipment and fully customisable lighting. It boasts a free weights zone, a Soundsystem that is as good as you'd imagine, and a Hyperice recovery suite.

— 30 Standing

MINISTRY VENUES 22 THE MINISTRY - BOROUGH VENUE BROCHURE

Typically used as a workout space, our Box is fitted out with a big-screen 4K projector and Dolby Surround Sound, which means it also excels as a cinema-style screening room and presentation studio. The ambience, floor-to-ceiling mirrors and customisable lighting also make it ideal for any mindfulness sessions you have planned for your guests, while it's frequently used as a set by camera crews shooting scenes for music videos, TV and film.