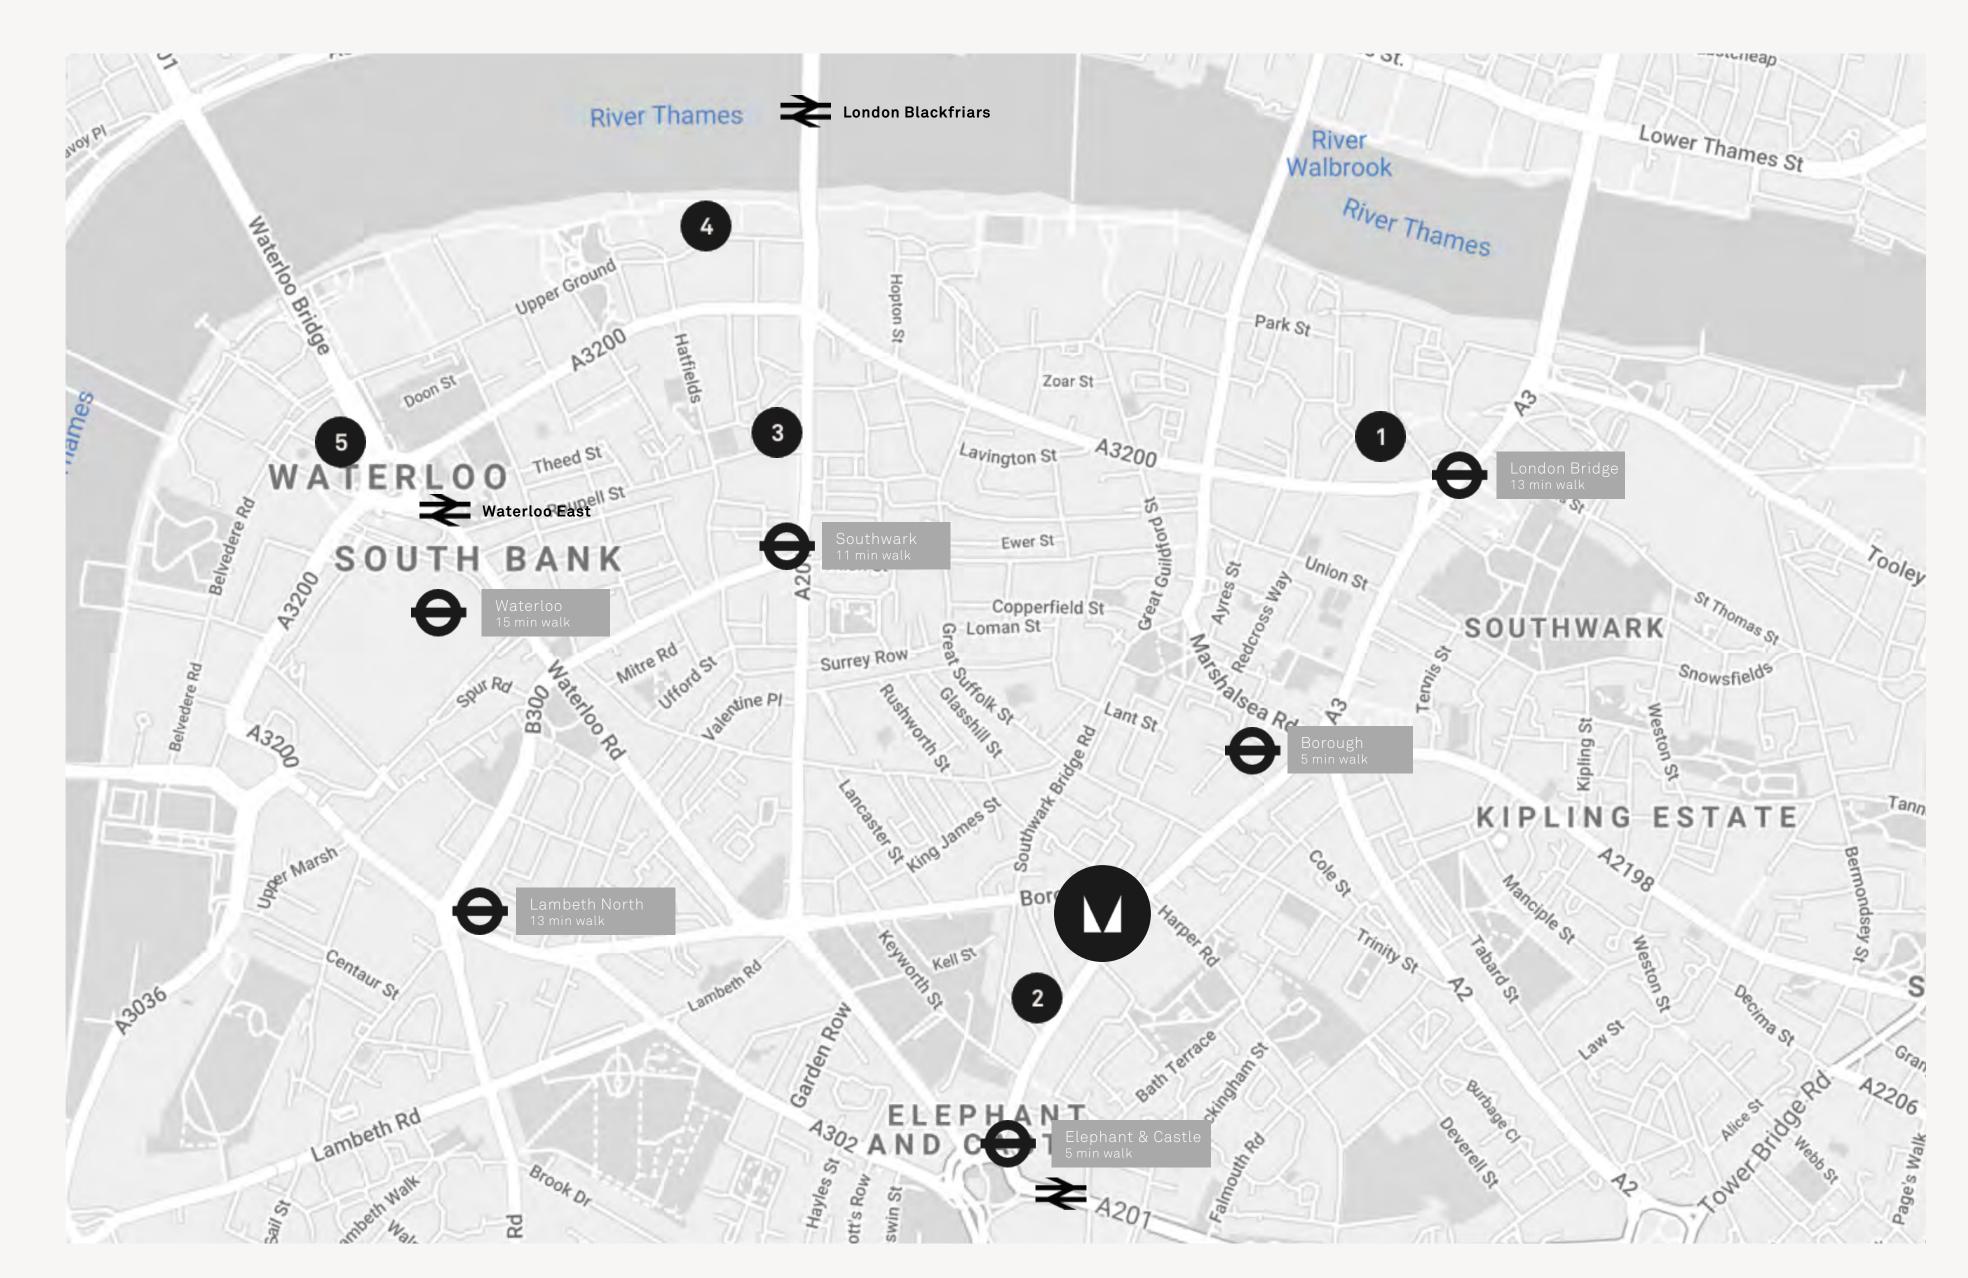

### FIND US

- 1 Borough Market
- 2 Ministry of Sound
- 3 The Hoxton Hotel
- 4 Sea Containers
- 5 BFI Southbank

#### **Public Transport**

Cannon Street  $\rightarrow$  15 min Liverpool Street  $\rightarrow$  20 min Bond Street  $\rightarrow$  23 min King's Cross  $\rightarrow$  35 min

#### Areas

Bank  $\rightarrow$  15 min Southwark  $\rightarrow$  20min Clerkenwell  $\rightarrow$  20min Canary Wharf  $\rightarrow$  25 min

79 - 81 Borough Road London SE1 1DN

MinistryVenues.com Events@MinistryVenues.com 02077408682