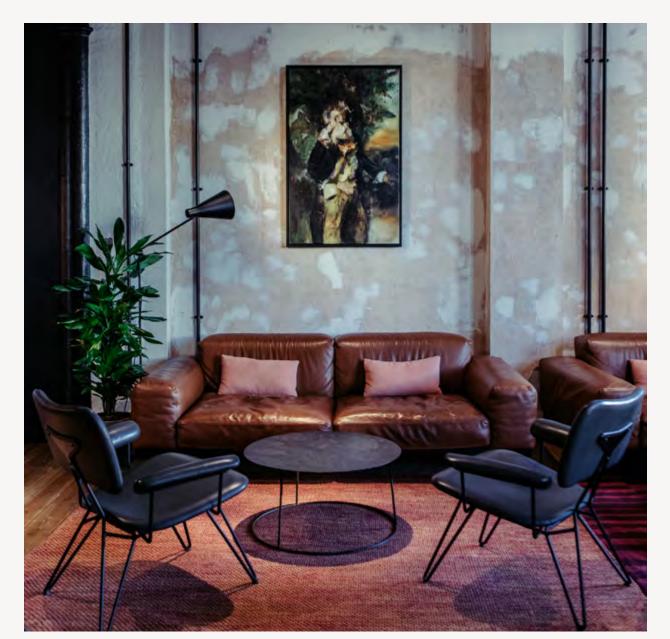

#### THE LOUNGE

The elegant ambience of The Lounge is perfect for those seeking to throw a more refined corporate social or personal celebration.

Available exclusively for weekend and evening hire, the space is set just off from The Bar, and comes equipped with a bar of its own, an array of customisable seating options and a number of private booths that can be fully curtained-off for added intimacy.

The Lounge works especially well when hired along with the adjacent White Space and is guaranteed to leave a lasting impression on a maximum capacity of 100.

MINISTRY VENUES 17 THE MINISTRY - BOROUGH VENUE BROCHURE