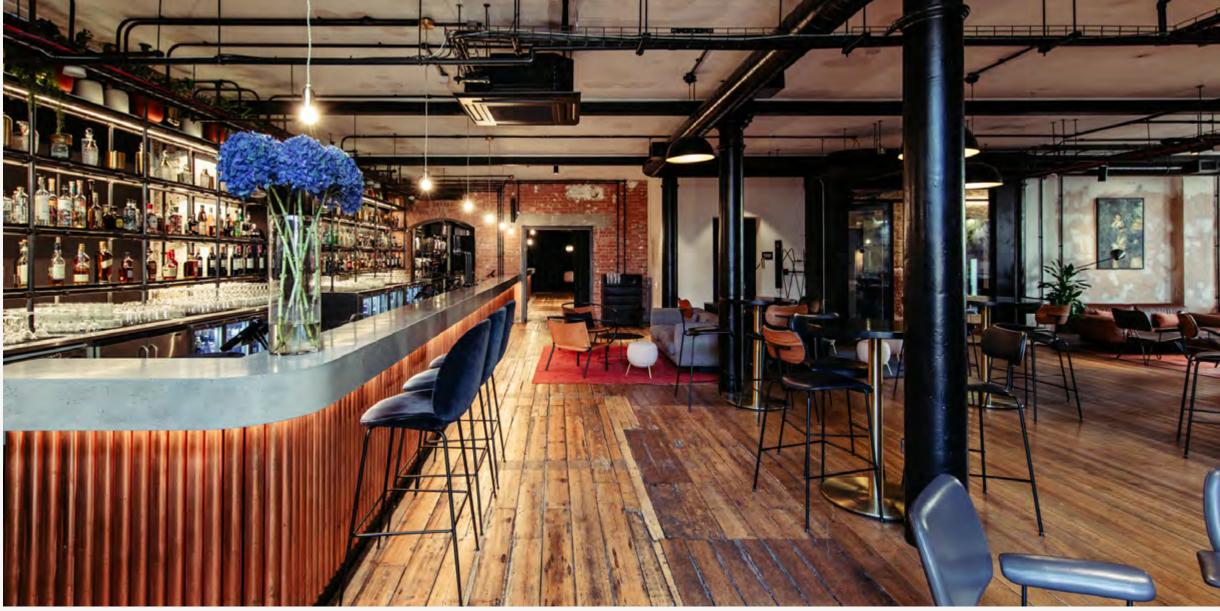

#### THE BAR & GARDEN

The Bar and Garden are The Ministry's best party spaces. The plush Italian furniture and fully stocked, wall-to-wall copper bar are permanent fixtures; the DJ booth and dancefloor optional, enjoyable extras.

Available exclusively at weekends, the bar's premium raw aesthetic is complemented by a sizeable heated outdoor garden that makes a perfect secondary social arena for a total standing capacity of 100.

Perfect for planning post-conference drinks, seeking a stunning backdrop for a TV or film shoot, or looking for a central London location for your wedding reception.

- 100 Standing
- $-105m^2$