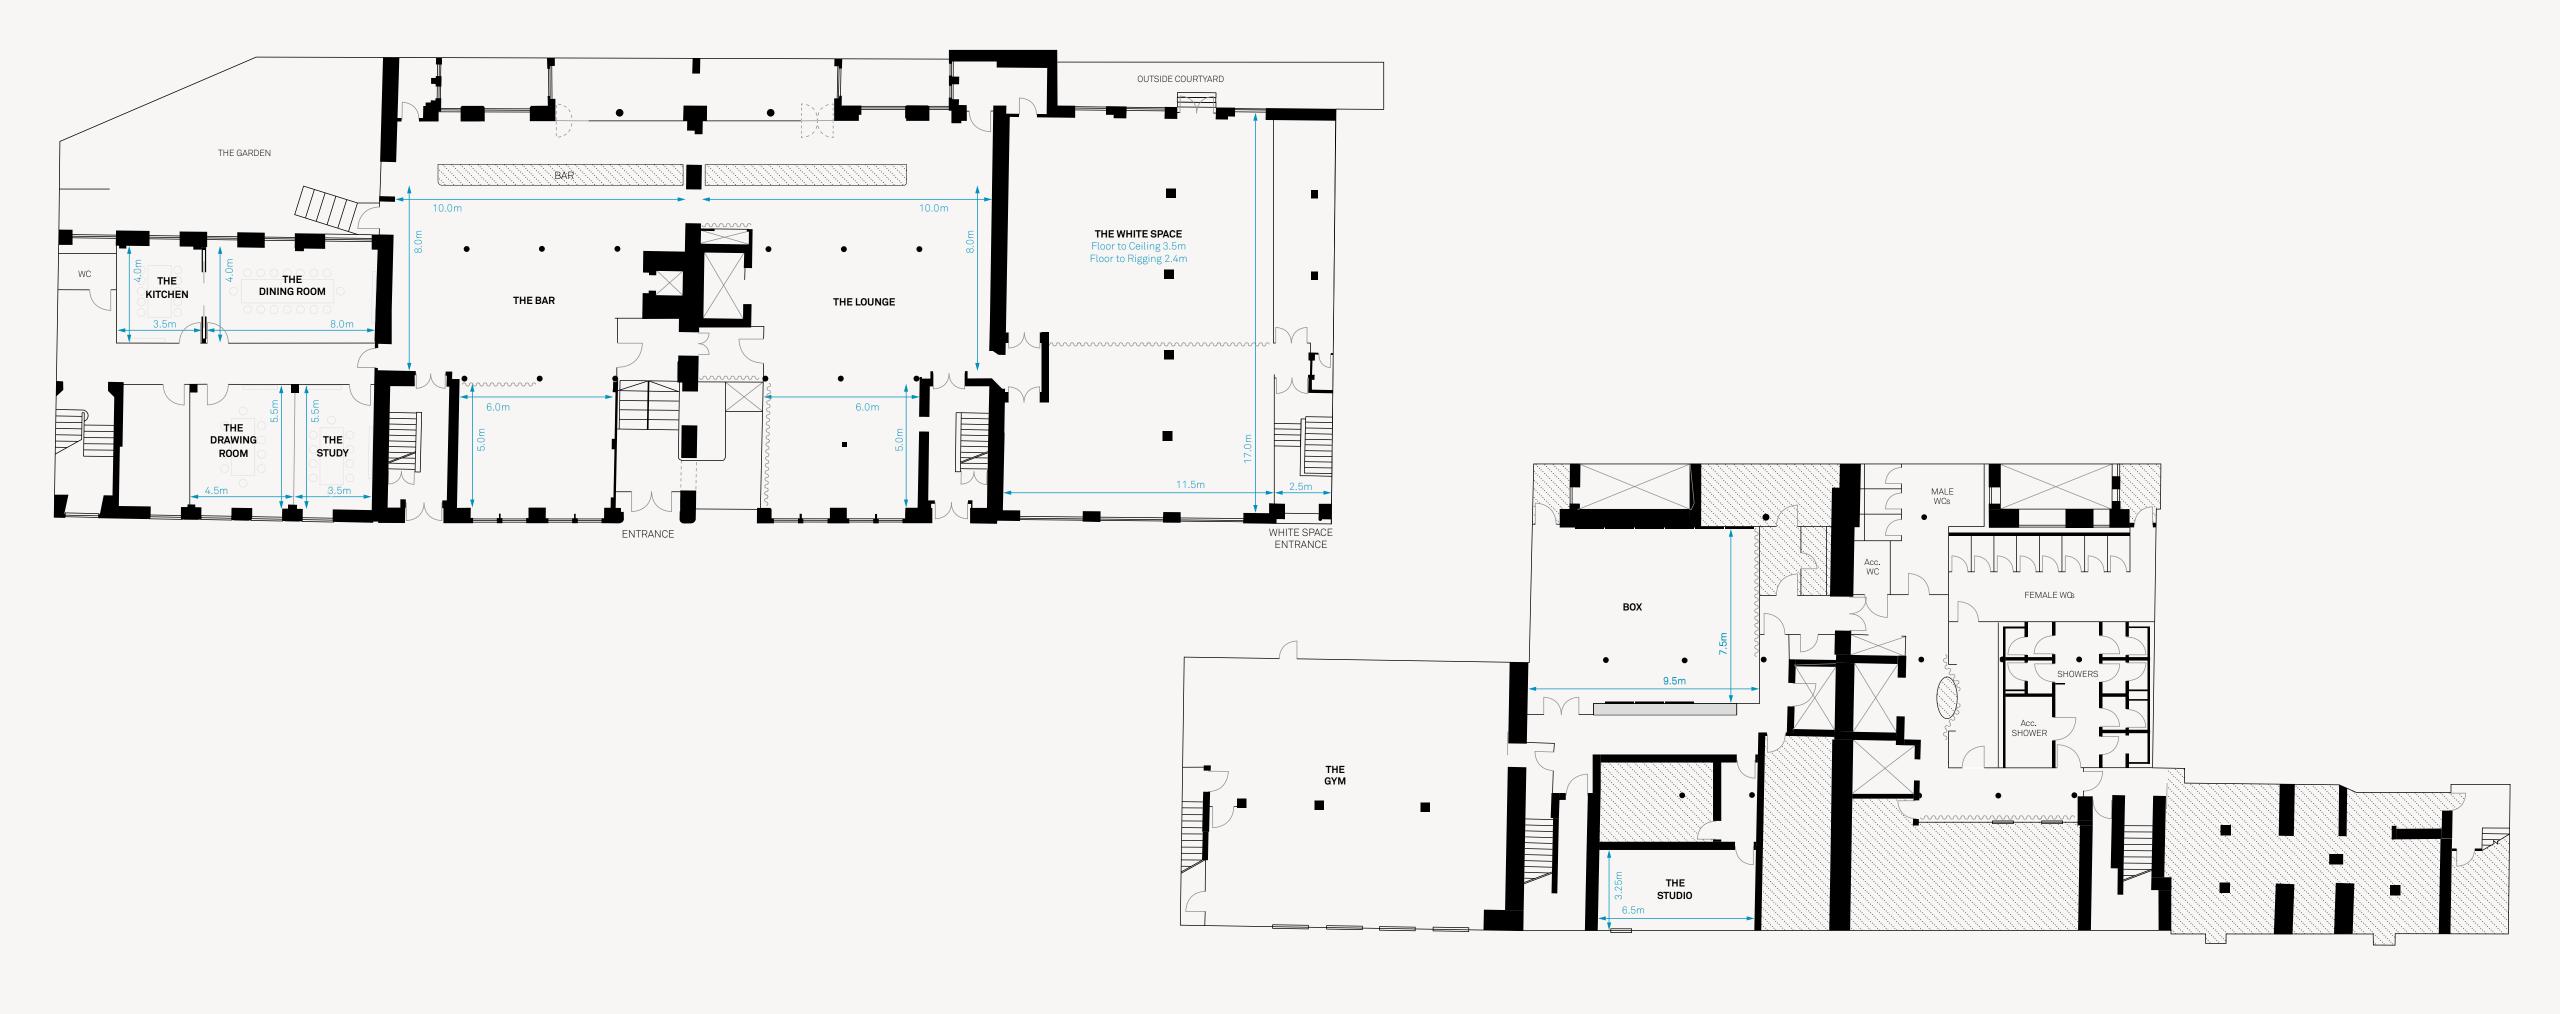

## CAPACITIES

| <b>Key Information</b> |                    |                           | Area - Ft² | Area - M² | Standing | Theatre | Dinner | Boardroom |
|------------------------|--------------------|---------------------------|------------|-----------|----------|---------|--------|-----------|
| Maximum Capacity       | 400                | The White Space           | 2104       | 195       | 200      | 100     | 140    |           |
| Maximum Space          | 700 m <sup>2</sup> | The Bar & Garden          | 1130       | 105       | 100      |         |        |           |
| Power                  | 3-Phase*           | The Lounge                | 1087       | 101       | 100      |         | 100    |           |
| License                | 7am - 2:30am*      | The Kitchen & Dining Room | 495        | 46        |          | _       | 16     | 16*       |
|                        |                    | The Study                 | 207        | 19        |          | _       | 10     | 10        |
|                        |                    | The Drawing Room          | 266        | 25        |          | _       | 10     | 10        |
|                        |                    | The Study & Drawing Room  | 473        | 44        |          |         | 20     | 20        |
|                        |                    | The Studio                | 227        | 21        |          | _       | _      | 10        |
|                        |                    | Box                       | 766        | 71        | 60       | 40      | _      | _         |
|                        |                    | The Gym                   | 950        | 88        | 30       |         |        |           |
|                        |                    |                           |            |           |          |         |        |           |

## **FLOOR PLANS**