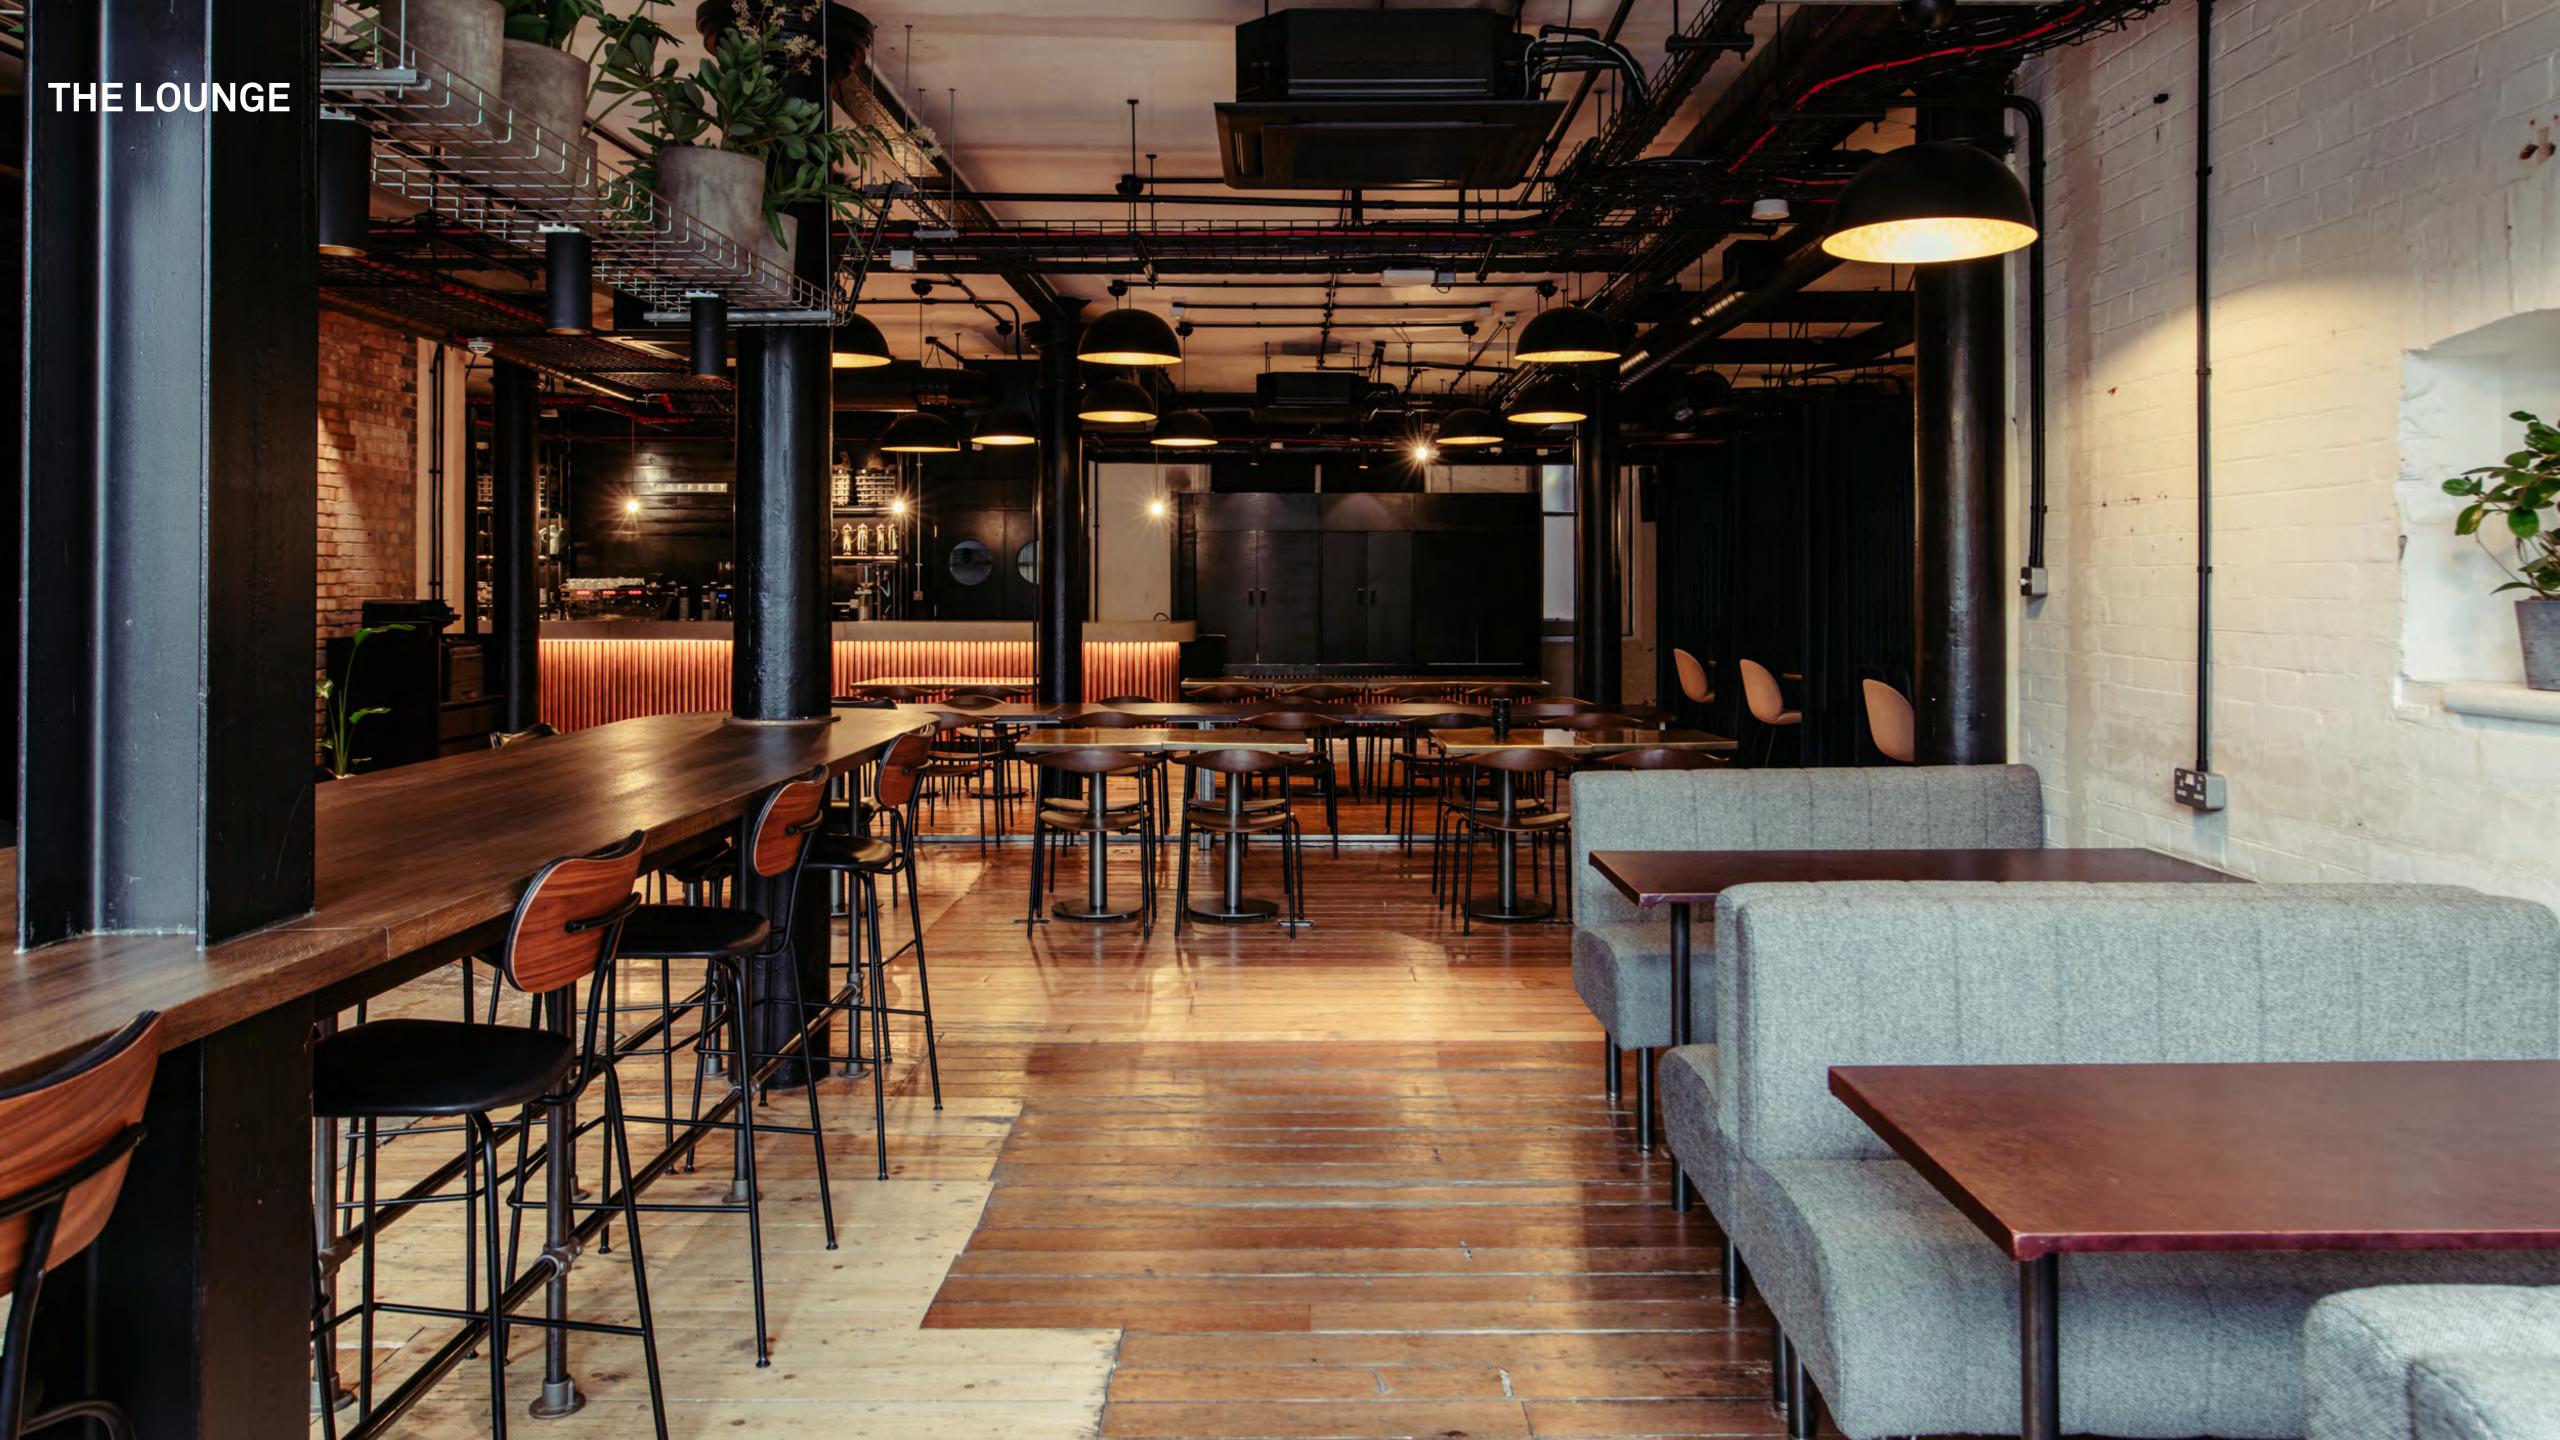

#### THE LOUNGE

The elegant ambience of The Lounge is perfect for those seeking to throw a more refined corporate social or personal celebration.

Available exclusively for weekend and evening hire, the space is set just off from The Bar, and comes equipped with a bar of its own, an array of customisable seating options and a number of private booths that can be fully curtained-off for added intimacy.

The Lounge works especially well when hired along with the adjacent White Space and is guaranteed to leave a lasting impression on a maximum capacity of 100.

MINISTRY VENUES 17 THE MINISTRY - BOROUGH VENUE BROCHURE

- 100 Standing
- 100 Banquet
- $-101m^2$