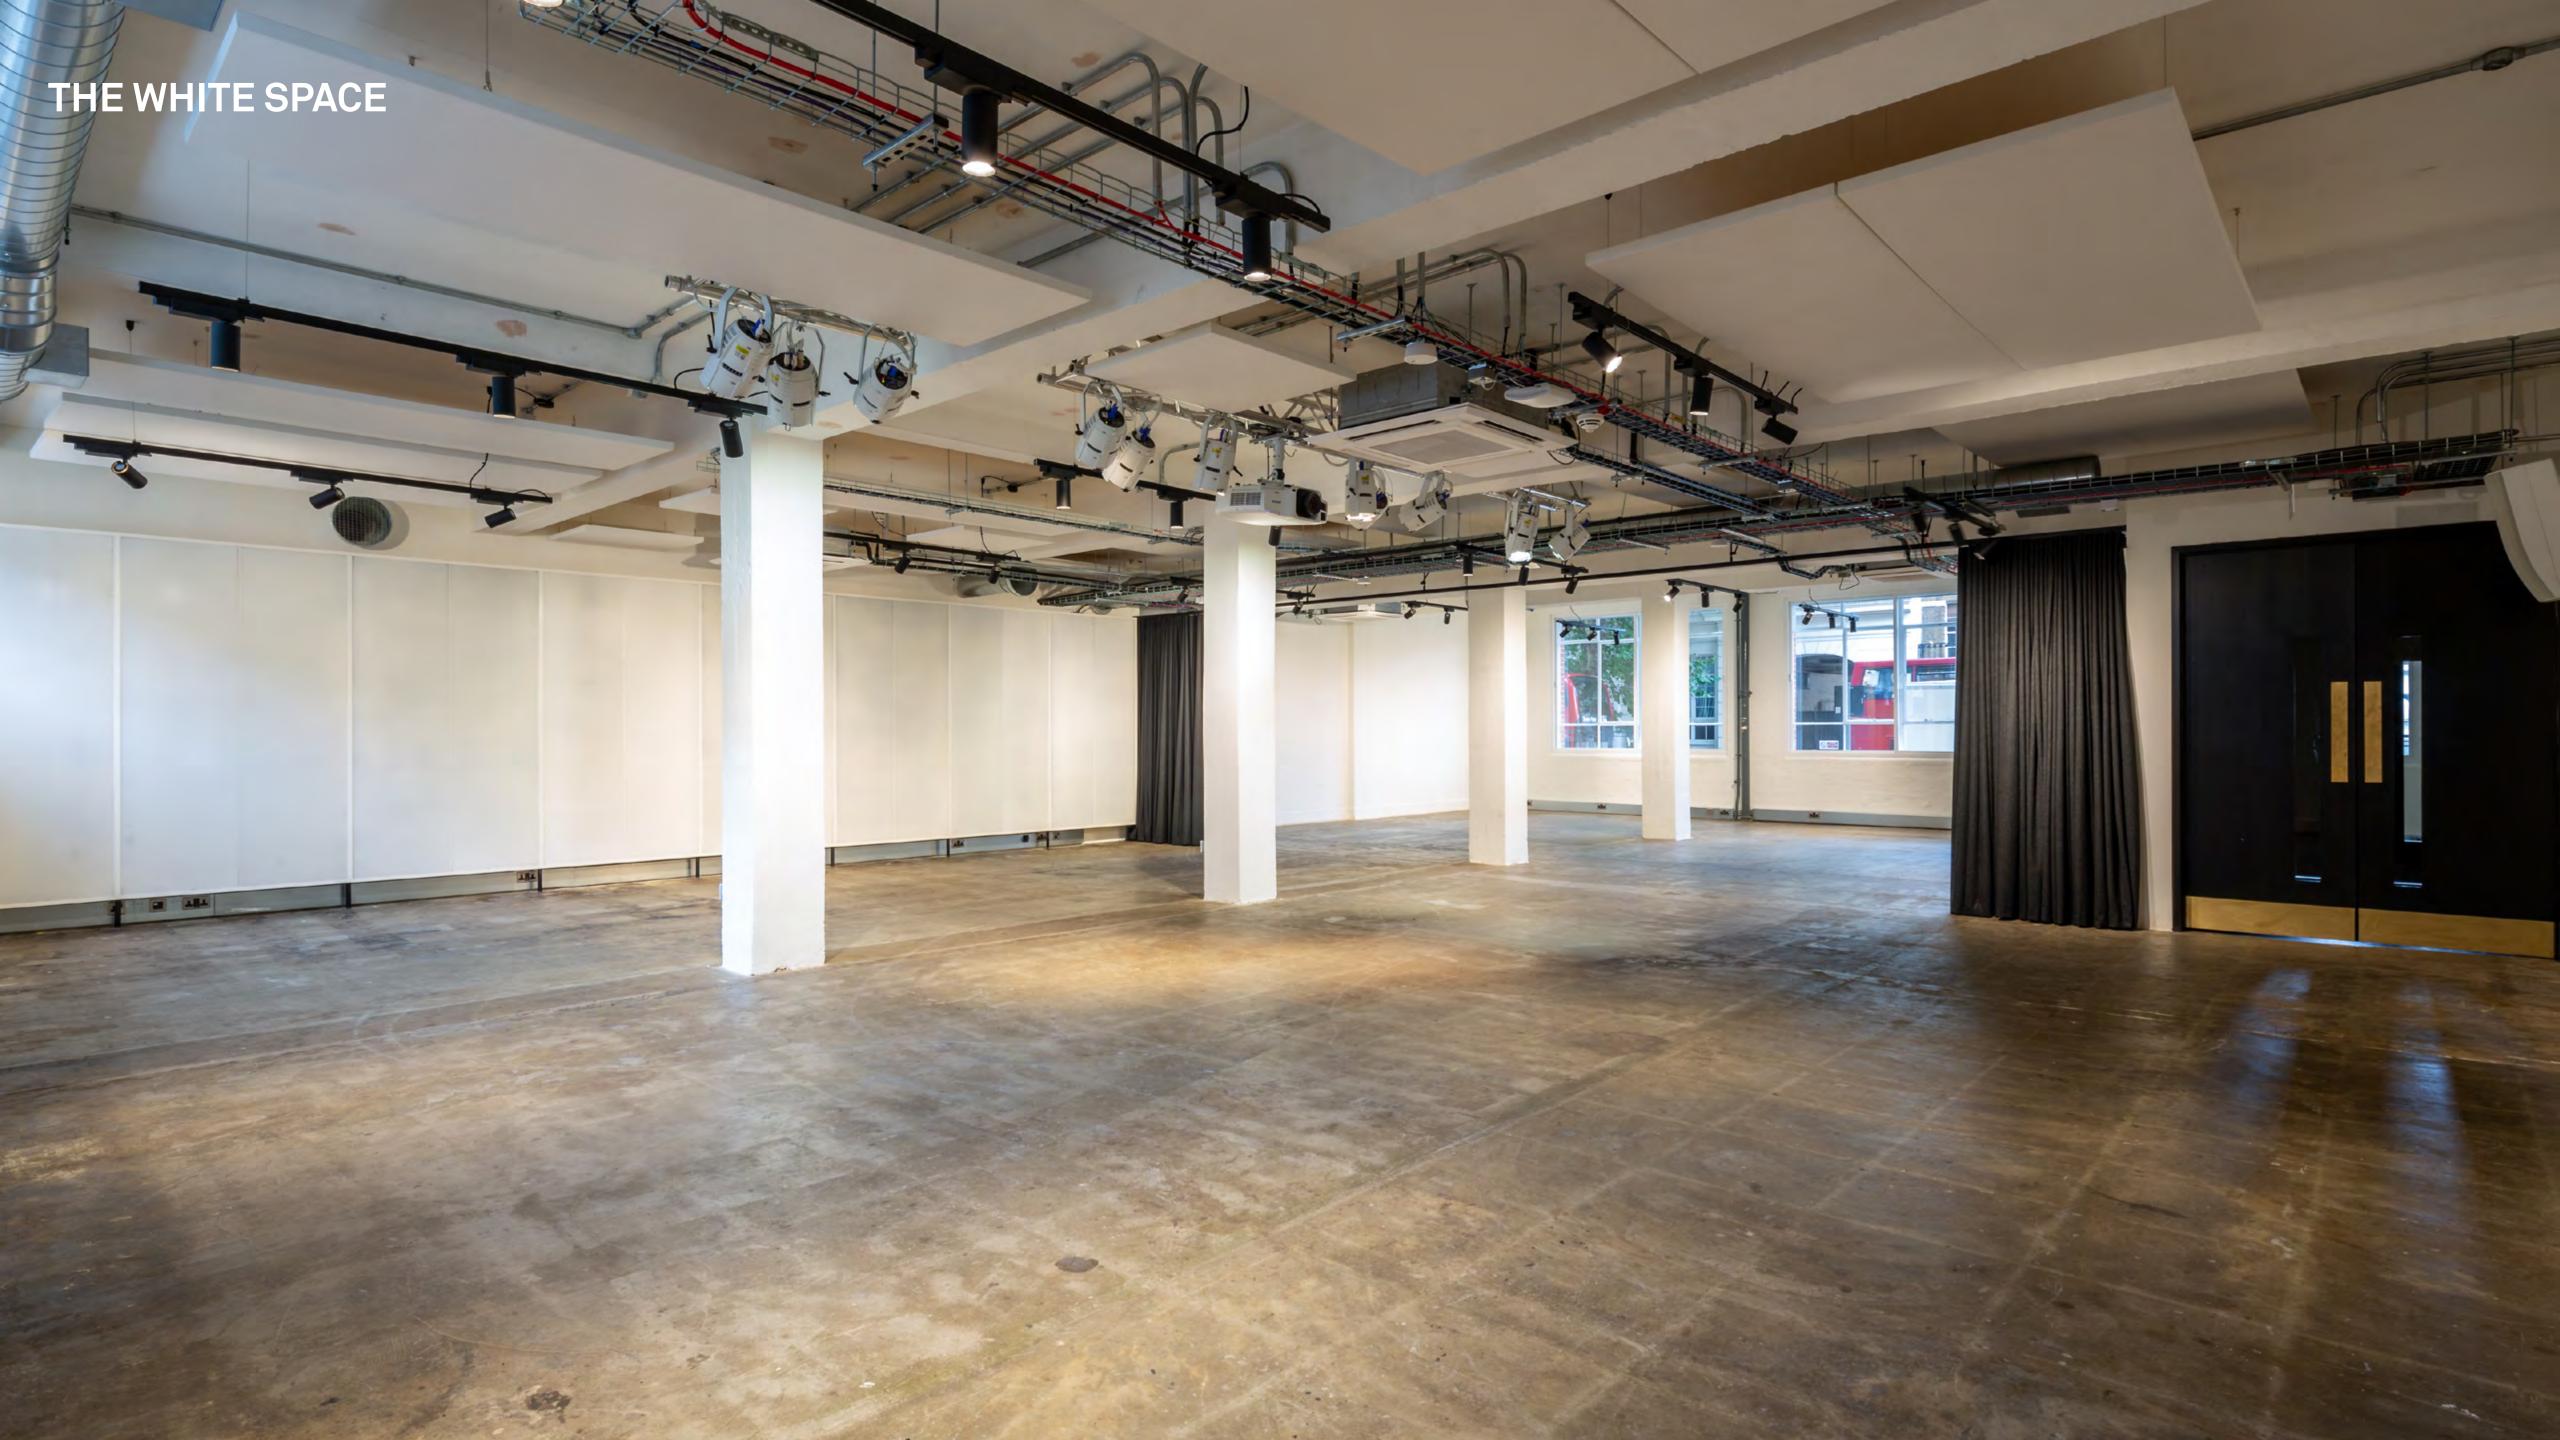

#### THE WHITE SPACE

The very definition of a blank canvas. The White Space has a clean, modern design and versatility to host whatever kind of event you wish to throw at it – from brand activations and art exhibitions to jubilant wedding ceremonies.

Its own dedicated entrance and an intimate courtyard can make The White Space feel like a standalone venue set apart from the rest of the building if hired separately, while it works brilliantly in tandem with The Lounge on evenings and weekends.

Bathed in daylight and equipped with top-notch lighting and sound systems, this dual aspect space can be used in full or divided up into smaller sections depending on the event. Simply put, The White Space can be whatever you want it to be.

- 100 Theatre
- 200 Standing
- 140 Banquet
- $-195 \,\mathrm{m}^2$