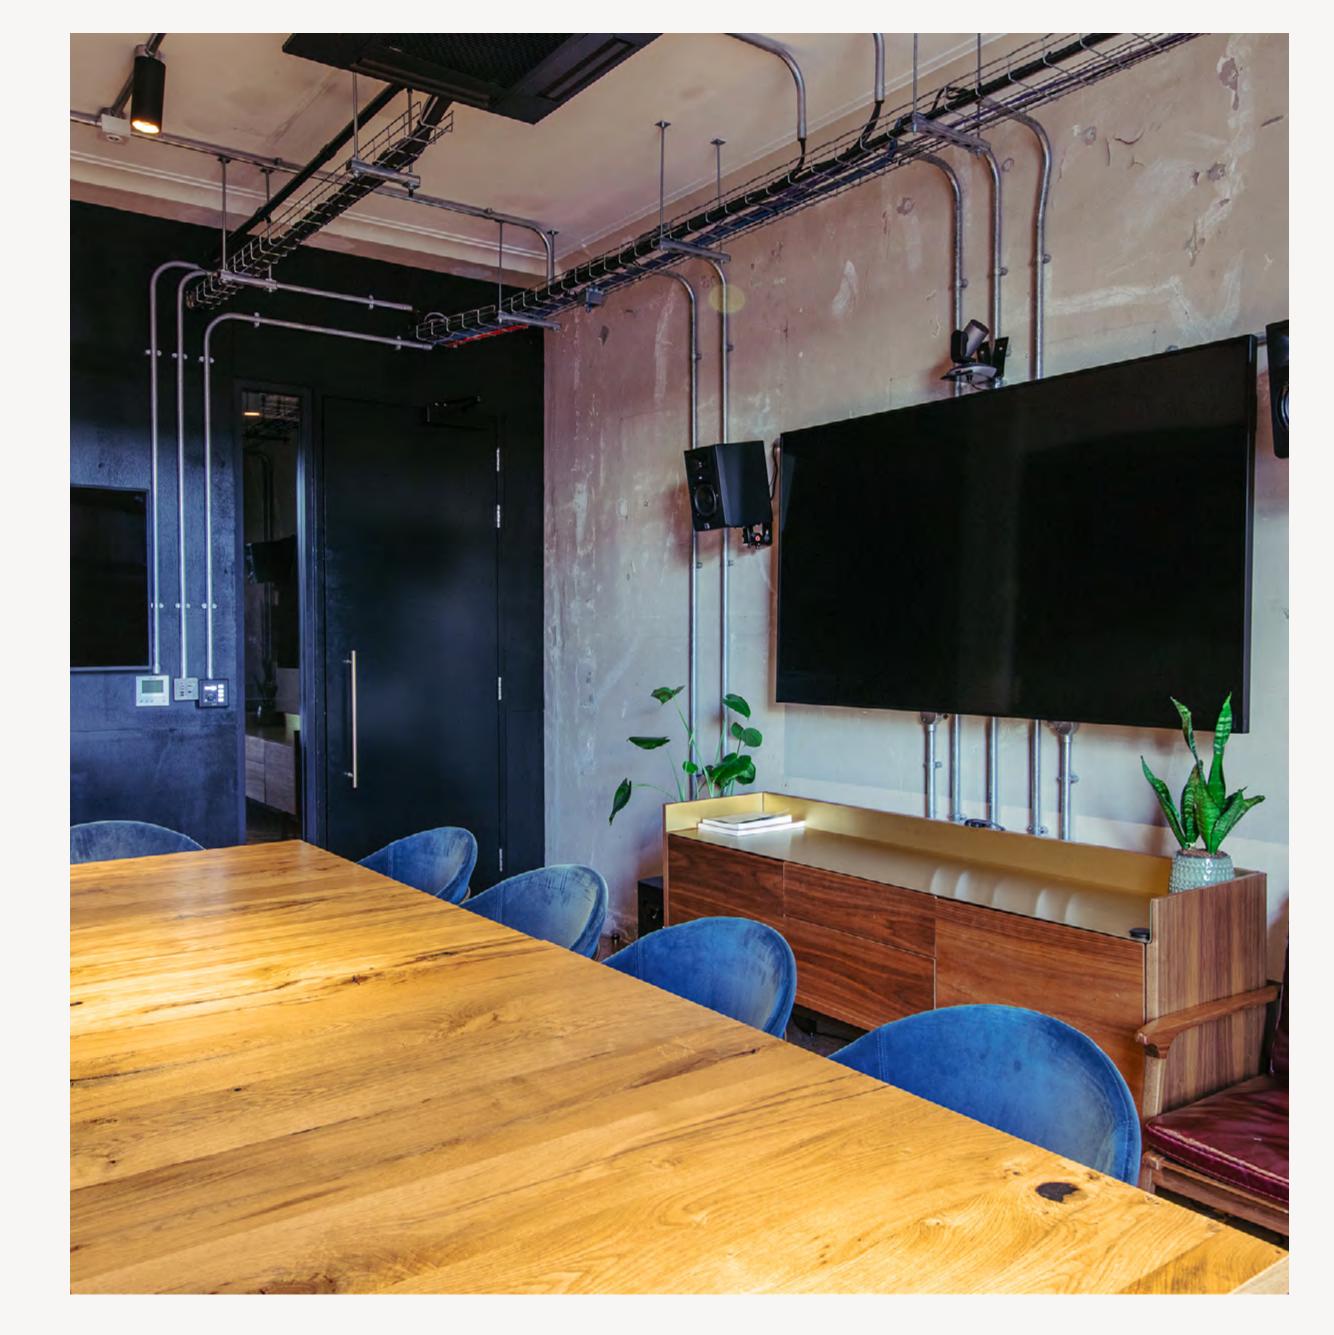

#### THE MEETING ROOM SUITE

Our suite of three executive meeting rooms come equipped with everything you could possibly need – sound insulation, best-in-class AV, elegant Italian furnishings – to make a meeting run how you'd like it to – private, productive, smooth. For a special extra, take up the option to include our delicious in-house catering.

The Ministry offers 3 unique meeting rooms on the ground floor of the venue; The Kitchen & Dining Room, The Drawing Room, and The Study.

MINISTRY VENUES 10 THE MINISTRY - BOROUGH VENUE BROCHURE