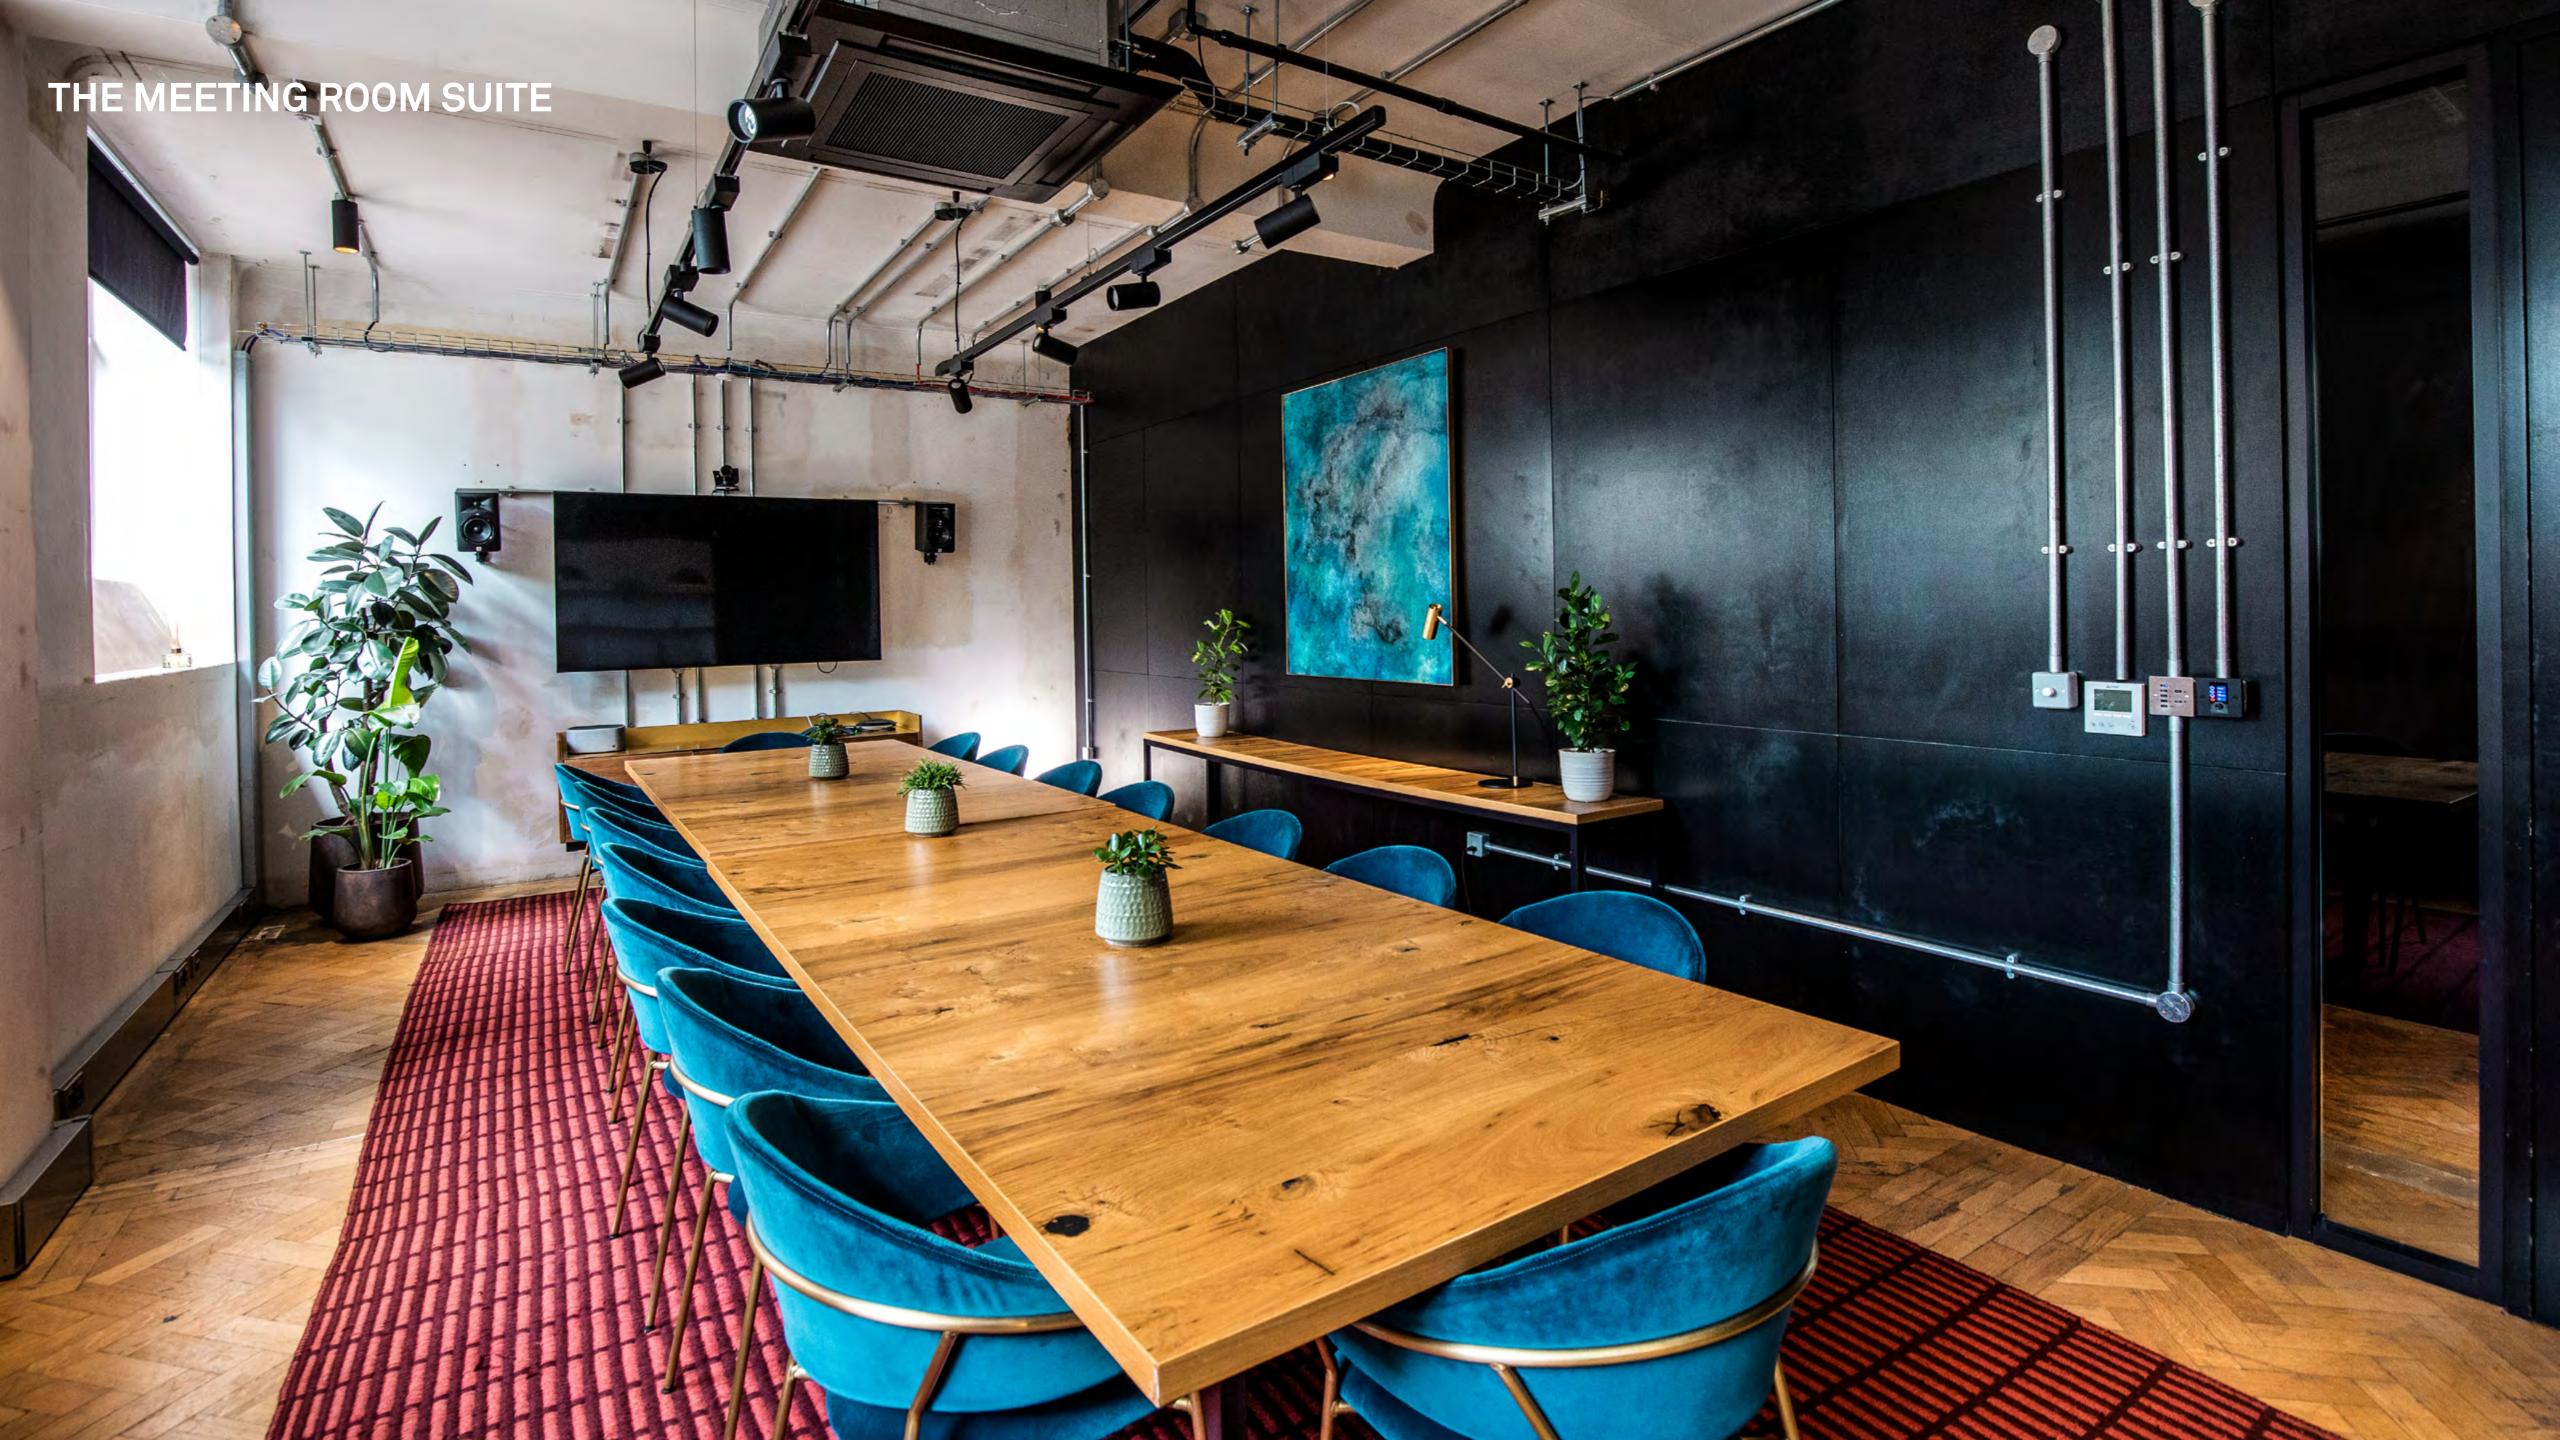

#### THE MEETING ROOM SUITE

Our suite of three executive meeting rooms come equipped with everything you could possibly need – sound insulation, best-in-class AV, elegant Italian furnishings – to make a meeting run how you'd like it to – private, productive, smooth. For a special extra, take up the option to include our delicious in-house catering.

The Ministry offers 3 unique meeting rooms on the ground floor of the venue; The Kitchen & Dining Room, The Drawing Room, and The Study.

MINISTRY VENUES 10 THE MINISTRY - BOROUGH VENUE BROCHURE

#### The Kitchen & Dining Room

- 16\* Boardroom
- $-46m^{2}$