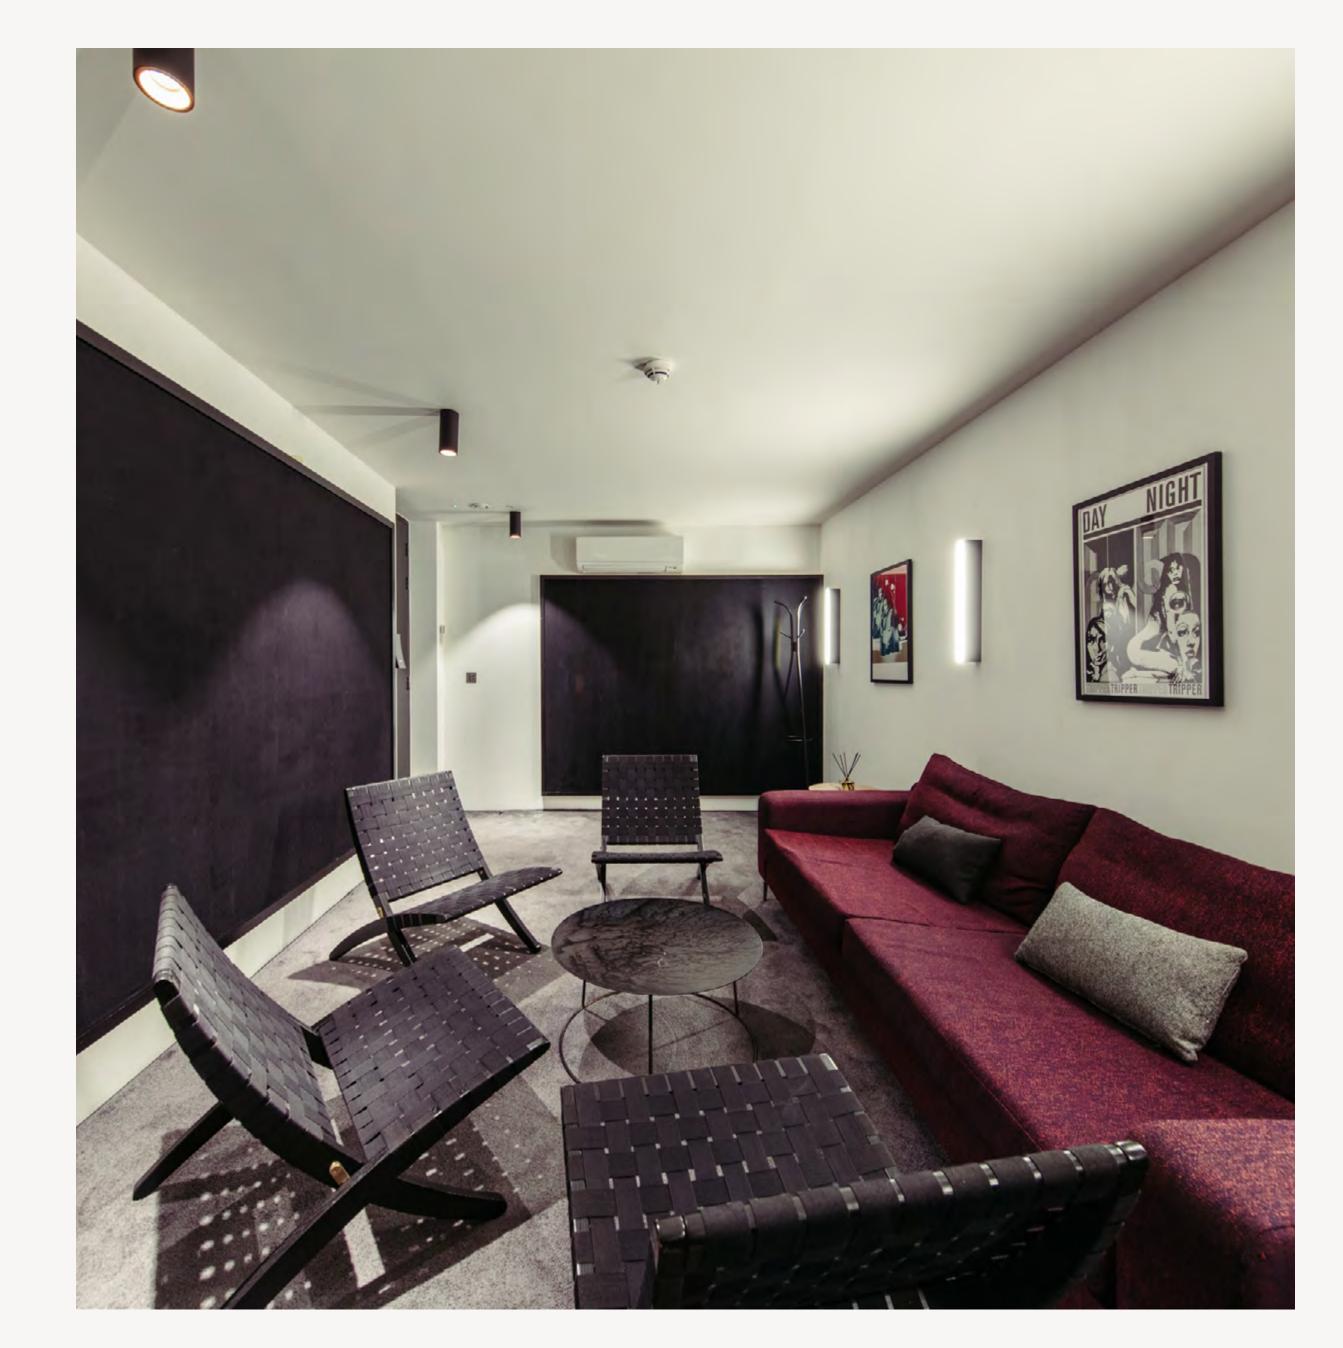

### THE STUDIO

Sequestered downstairs in our basement, The Studio is a modern, comfortable space with acoustically treated walls, making it a popular choice for those seeking to produce audio or film content. Capable of handling a seated capacity of 10, the room benefits from wireless connectivity and an enhanced AV system. Interviews, podcasts, casting sessions, The Studio is equipped to handle all with ease.

- 10 Seated
- $-21m^2$

MINISTRY VENUES 20 THE MINISTRY - BOROUGH VENUE BROCHURE