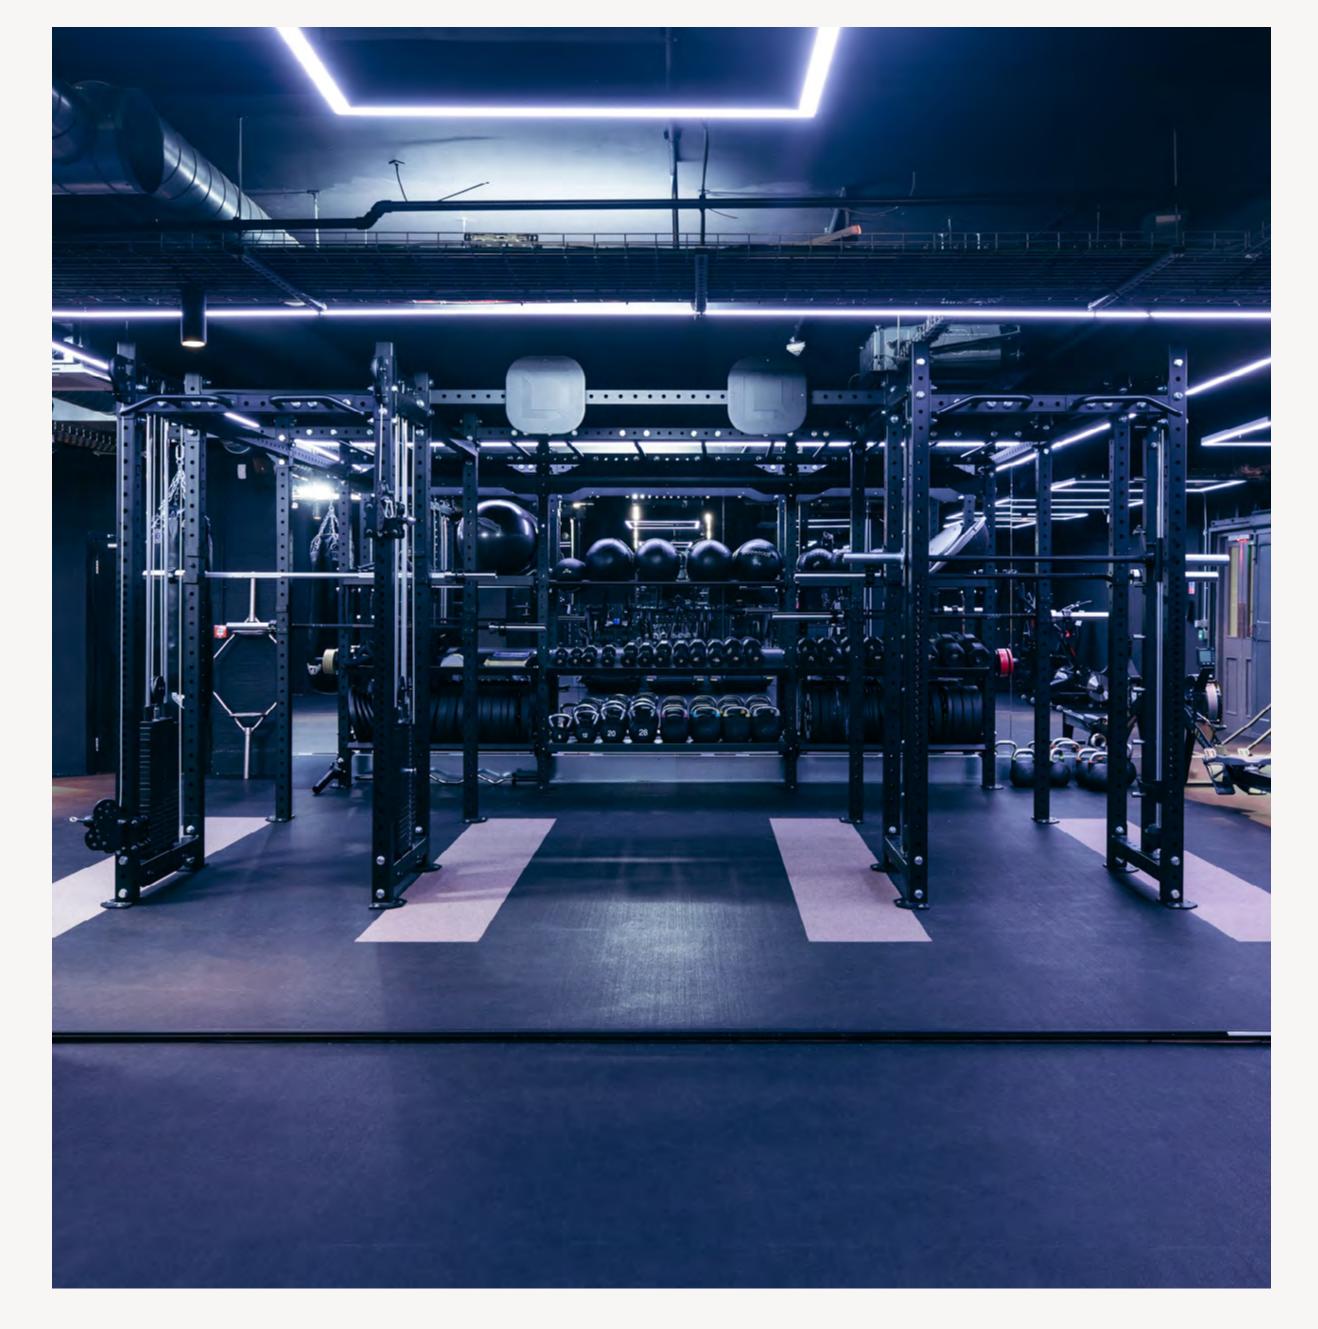

### **THE GYM**

Need an atmospheric central London gym setting for your music video, feature film, or TV series? The Gym is a dim lit gain-pushers' paradise of top-of-the-range equipment and fully customisable lighting. It boasts a free weights zone, a Soundsystem that is as good as you'd imagine, and a Hyperice recovery suite.

— 30 Standing

MINISTRY VENUES 22 THE MINISTRY - BOROUGH VENUE BROCHURE

Typically used as a workout space, our Box is fitted out with a big-screen 4K projector and Dolby Surround Sound, which means it also excels as a cinema-style screening room and presentation studio. The ambience, floor-to-ceiling mirrors and customisable lighting also make it ideal for any mindfulness sessions you have planned for your guests, while it's frequently used as a set by camera crews shooting scenes for music videos, TV and film.