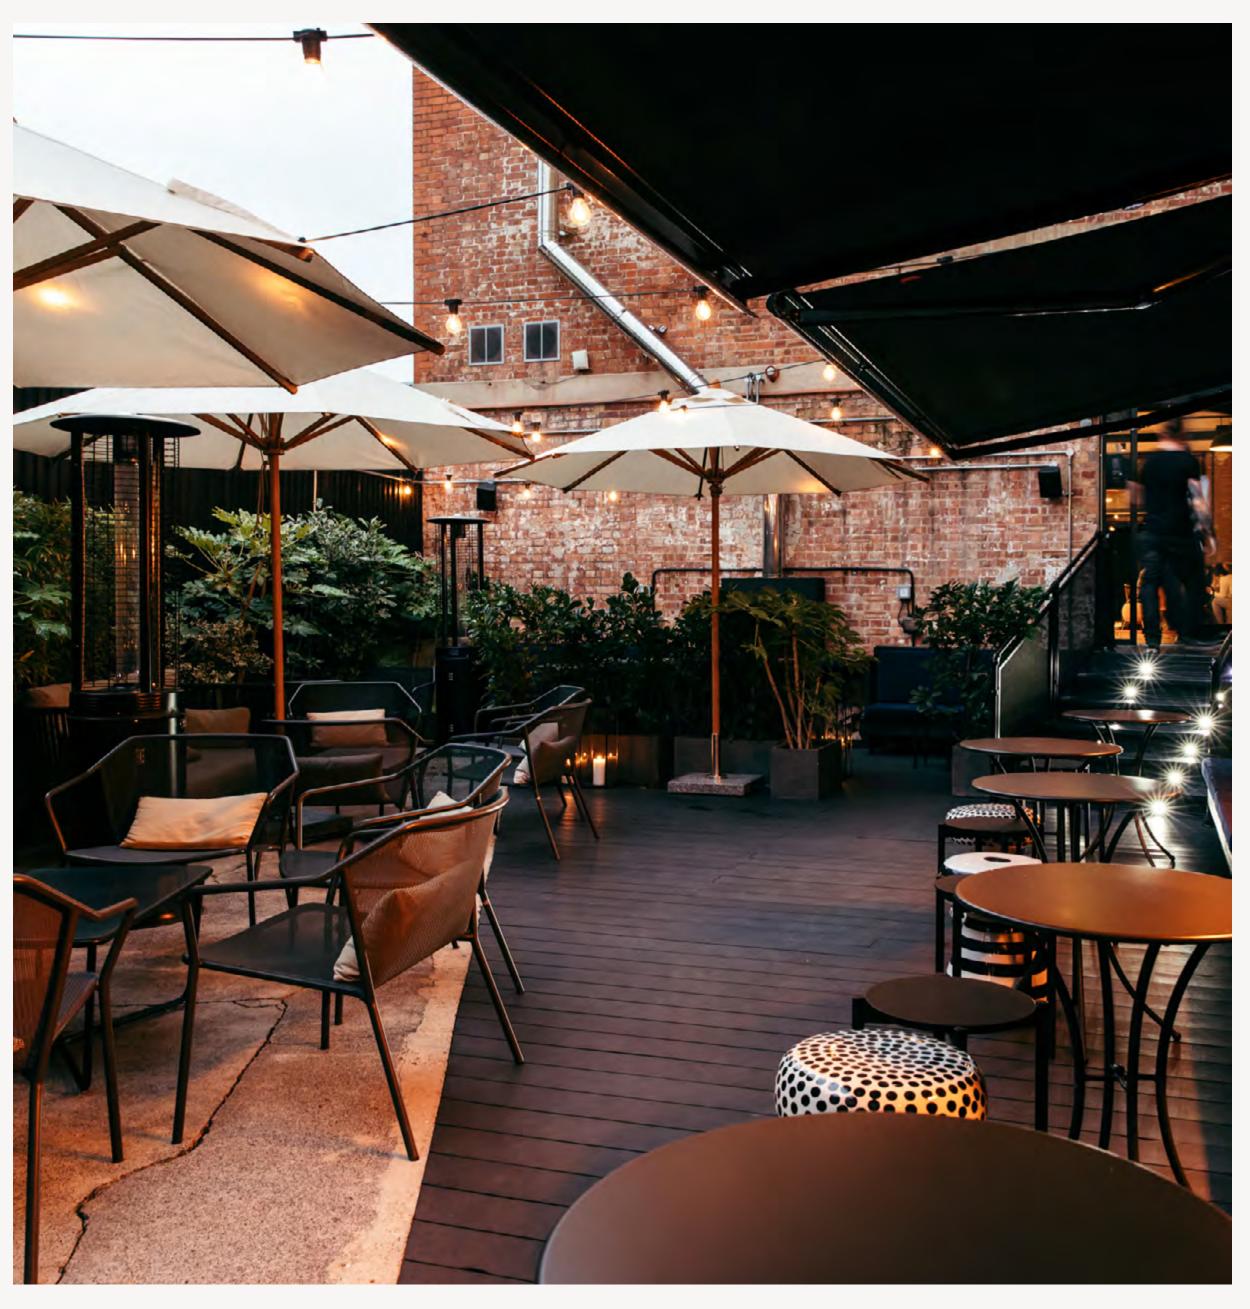

#### THE BAR & GARDEN

The Bar and Garden are The Ministry's best party spaces. The plush Italian furniture and fully stocked, wall-to-wall copper bar are permanent fixtures; the DJ booth and dancefloor optional, enjoyable extras.

Available exclusively at weekends, the bar's premium raw aesthetic is complemented by a sizeable heated outdoor garden that makes a perfect secondary social arena for a total standing capacity of 100.

Perfect for planning post-conference drinks, seeking a stunning backdrop for a TV or film shoot, or looking for a central London location for your wedding reception.

- 100 Standing
- $-105m^2$