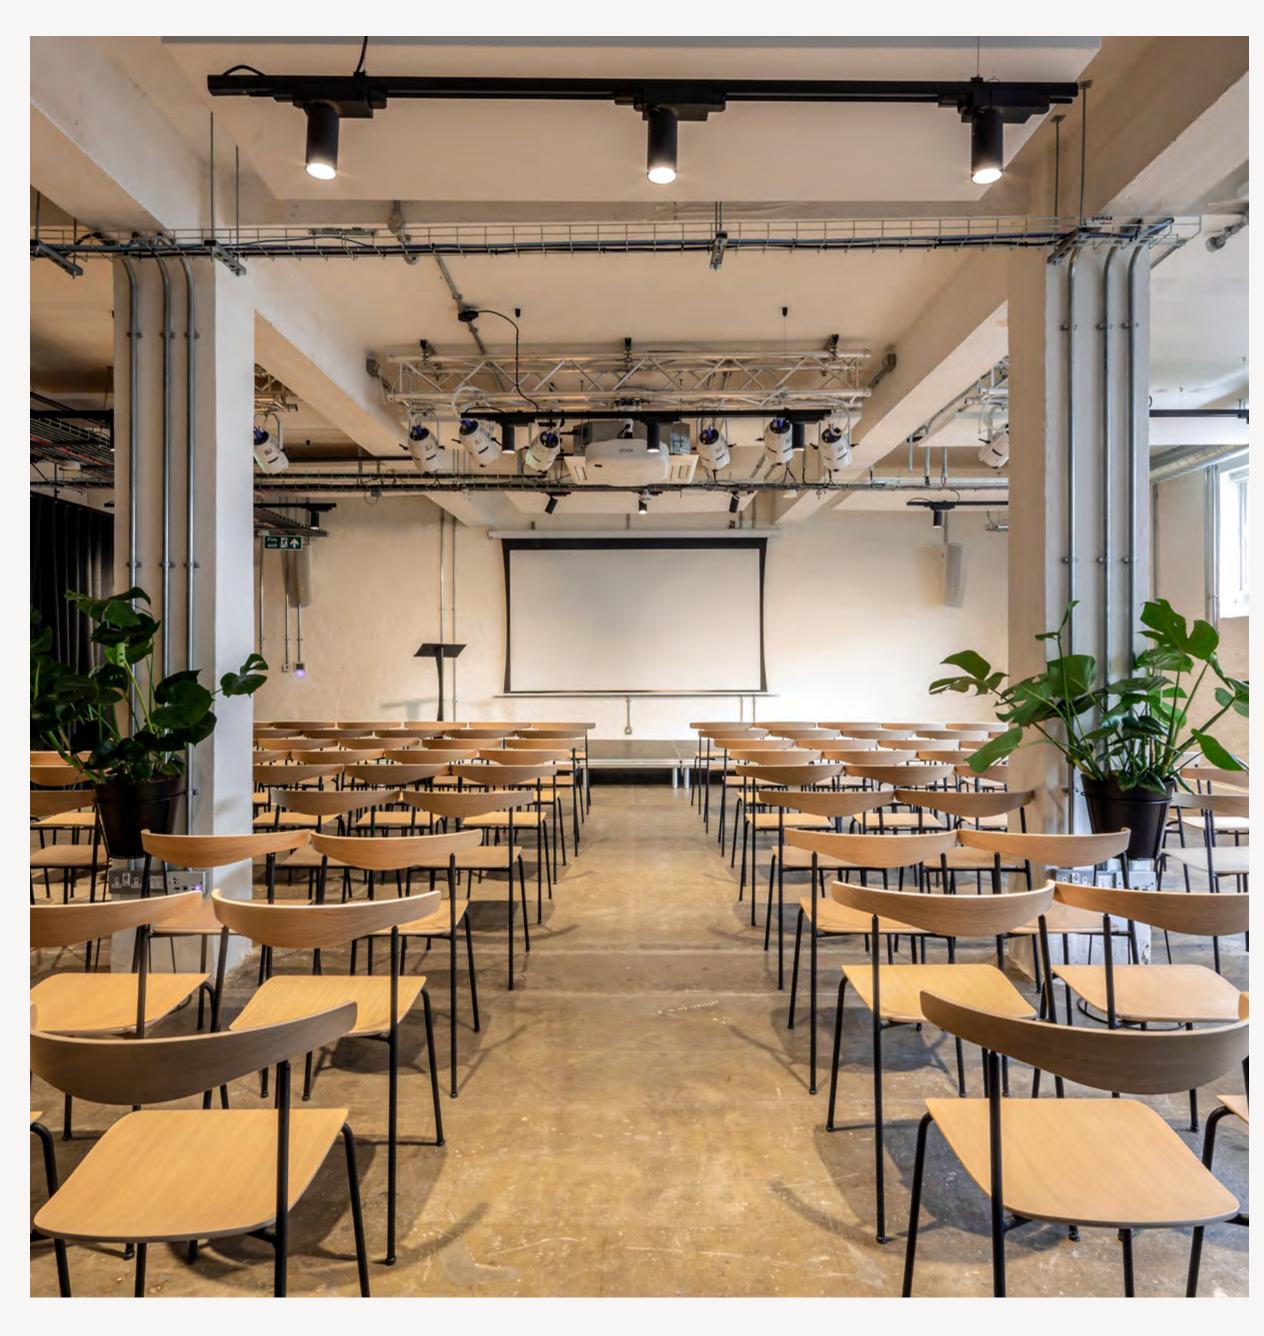

#### THE WHITE SPACE

The very definition of a blank canvas. The White Space has a clean, modern design and versatility to host whatever kind of event you wish to throw at it – from brand activations and art exhibitions to jubilant wedding ceremonies.

Its own dedicated entrance and an intimate courtyard can make The White Space feel like a standalone venue set apart from the rest of the building if hired separately, while it works brilliantly in tandem with The Lounge on evenings and weekends.

Bathed in daylight and equipped with top-notch lighting and sound systems, this dual aspect space can be used in full or divided up into smaller sections depending on the event. Simply put, The White Space can be whatever you want it to be.

- 100 Theatre
- 200 Standing
- 140 Banquet
- $-195 \,\mathrm{m}^2$