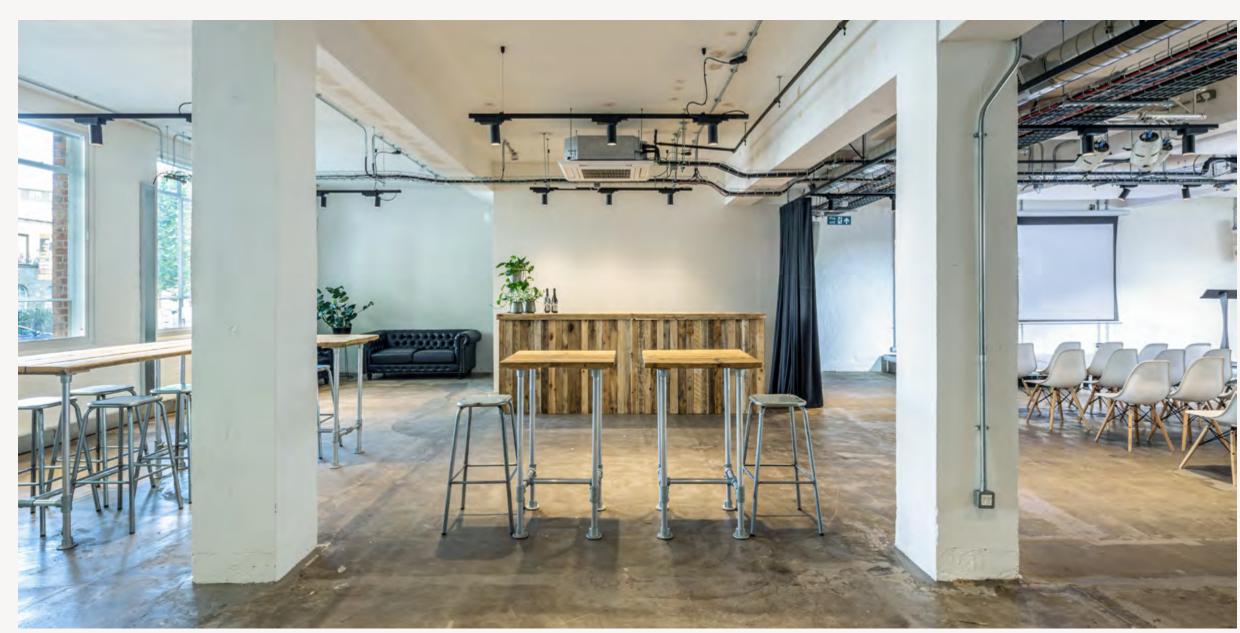

#### THE BAR & GARDEN

The Bar and Garden are The Ministry's best party spaces. The plush Italian furniture and fully stocked, wall-to-wall copper bar are permanent fixtures; the DJ booth and dancefloor optional, enjoyable extras.

Available exclusively at weekends, the bar's premium raw aesthetic is complemented by a sizeable heated outdoor garden that makes a perfect secondary social arena for a total standing capacity of 100.

Perfect for planning post-conference drinks, seeking a stunning backdrop for a TV or film shoot, or looking for a central London location for your wedding reception.

- 100 Standing
- $-105m^2$

#### THE LOUNGE

The elegant ambience of The Lounge is perfect for those seeking to throw a more refined corporate social or personal celebration.

Available exclusively for weekend and evening hire, the space is set just off from The Bar, and comes equipped with a bar of its own, an array of customisable seating options and a number of private booths that can be fully curtained-off for added intimacy.