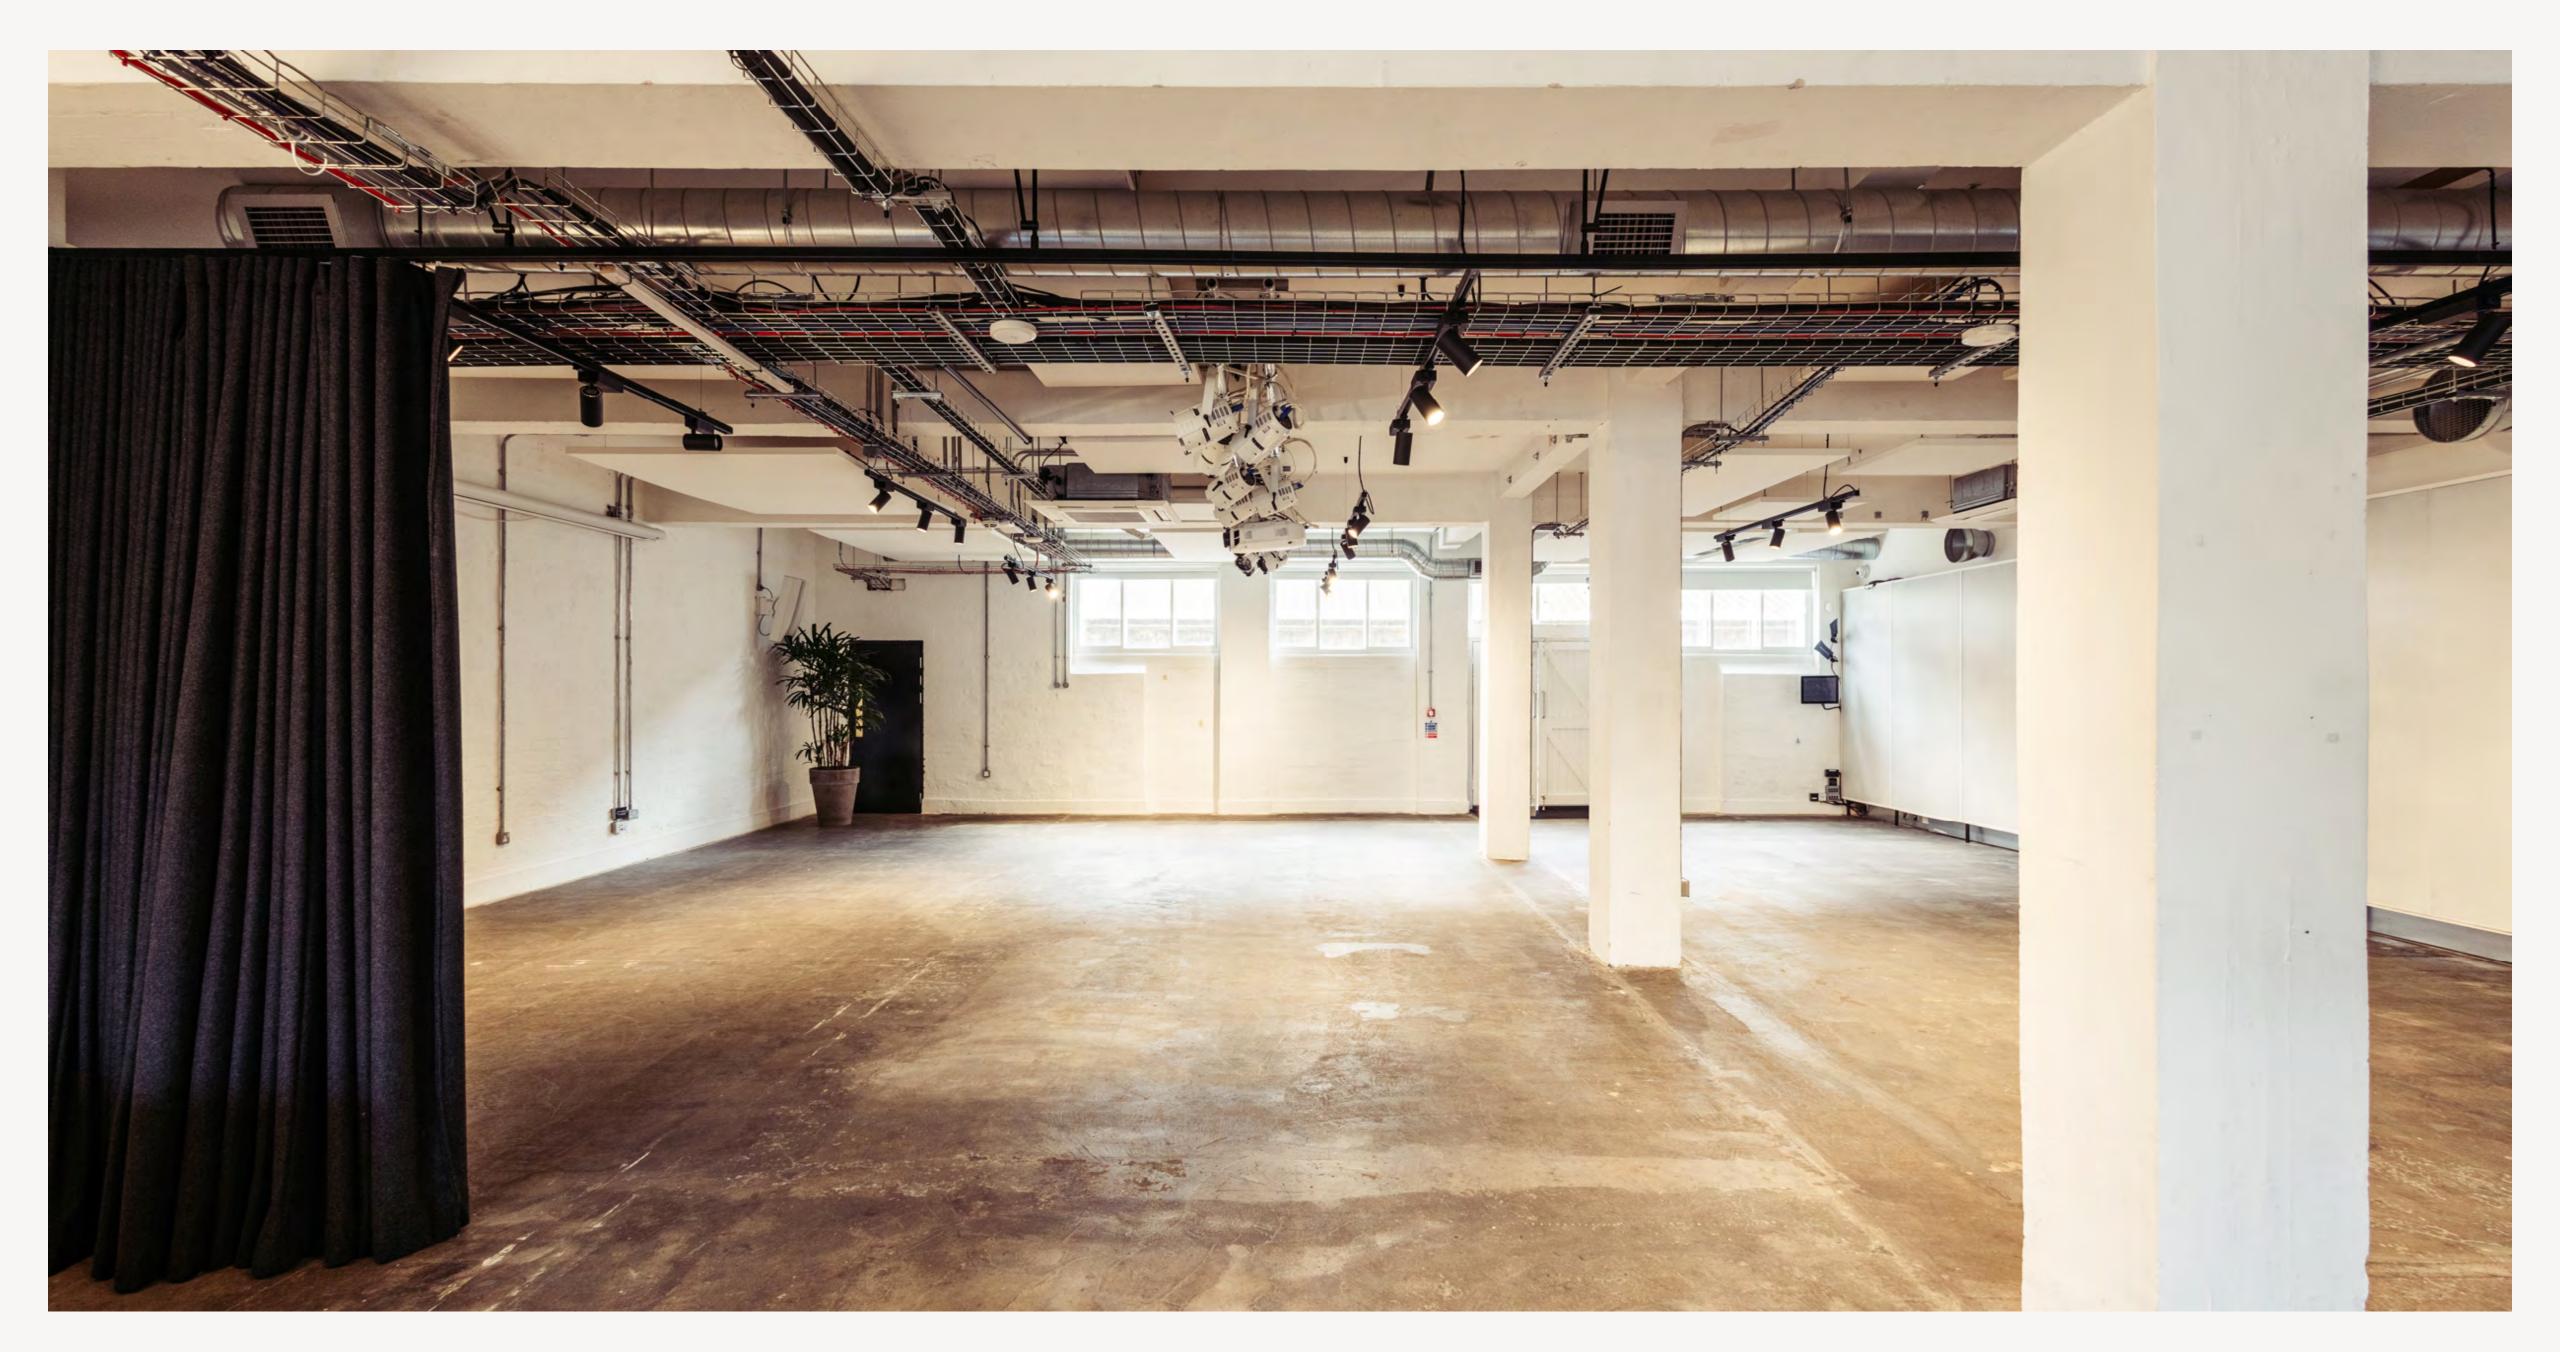

Every hour, a new group of 20 journalists arrived at the venue and were ushered into this space. Meanwhile, the previous group was taken to The Box, where the Dolby Atmos system and 4K projector showcased the Mate 20's features. The journey continued through to The Studio, which was used for interview rooms, and finally, the journalists ended their tour in the White Space, where they were able to engage with the product.