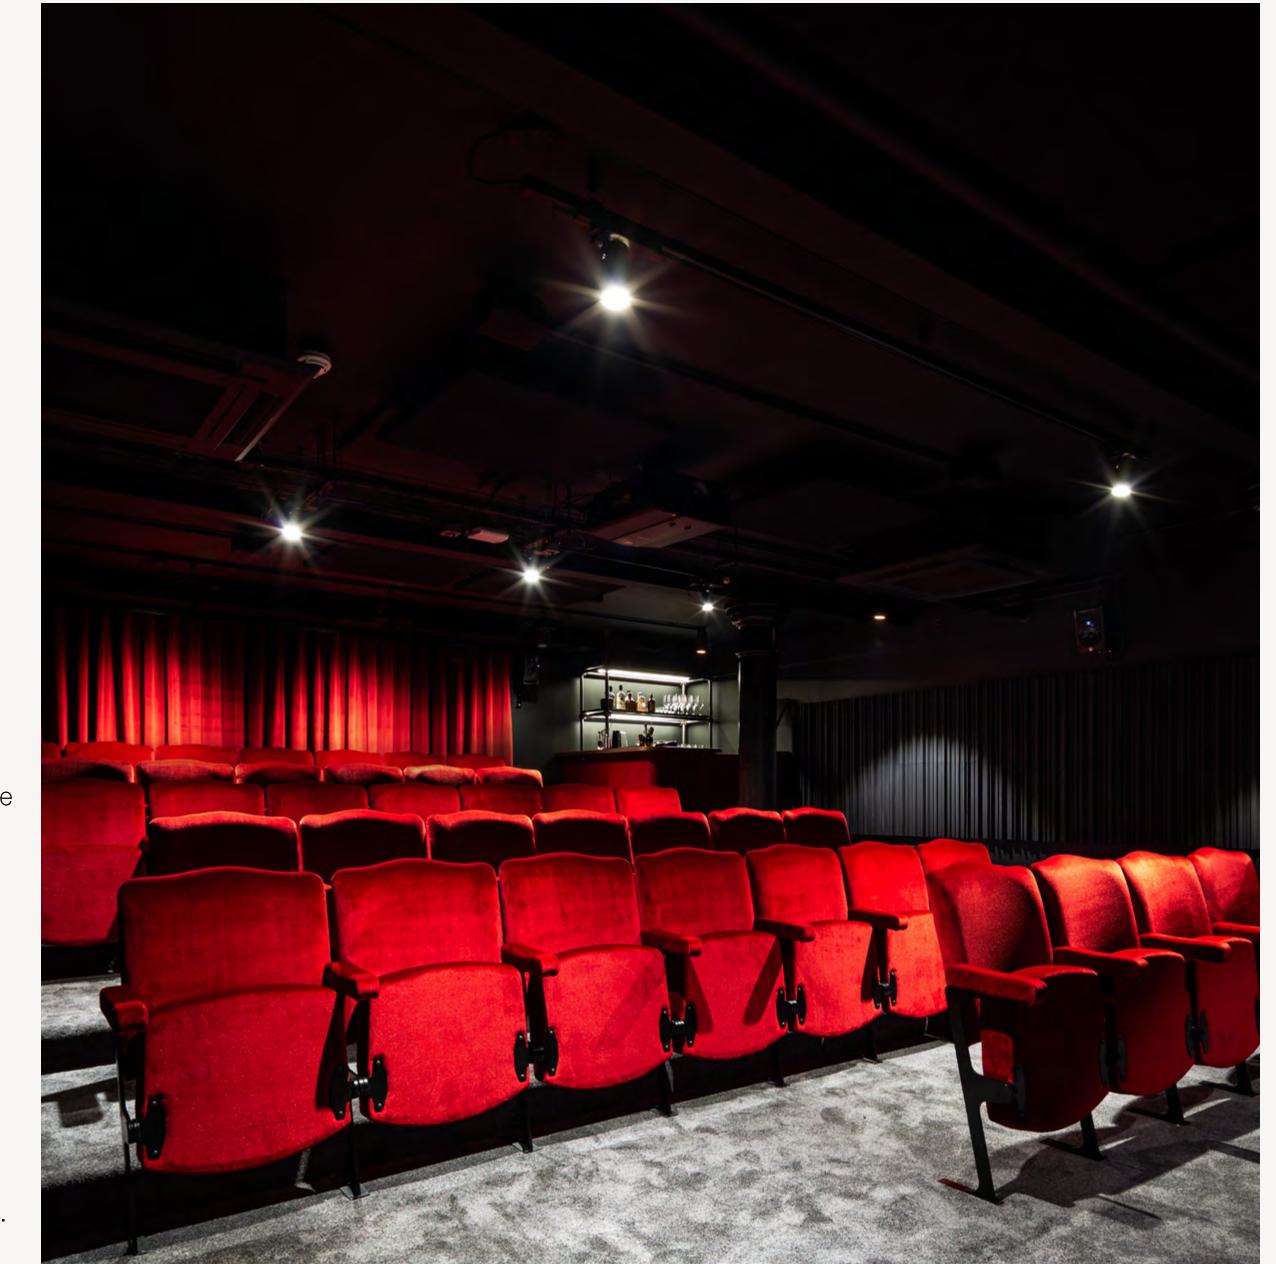

Every hour, a new group of 20 journalists arrived at the venue and were ushered into this space. Meanwhile, the previous group was taken to The Box, where the Dolby Atmos system and 4K projector showcased the Mate 20's features. The journey continued through to The Studio, which was used for interview rooms, and finally, the journalists ended their tour in the White Space, where they were able to engage with the product.