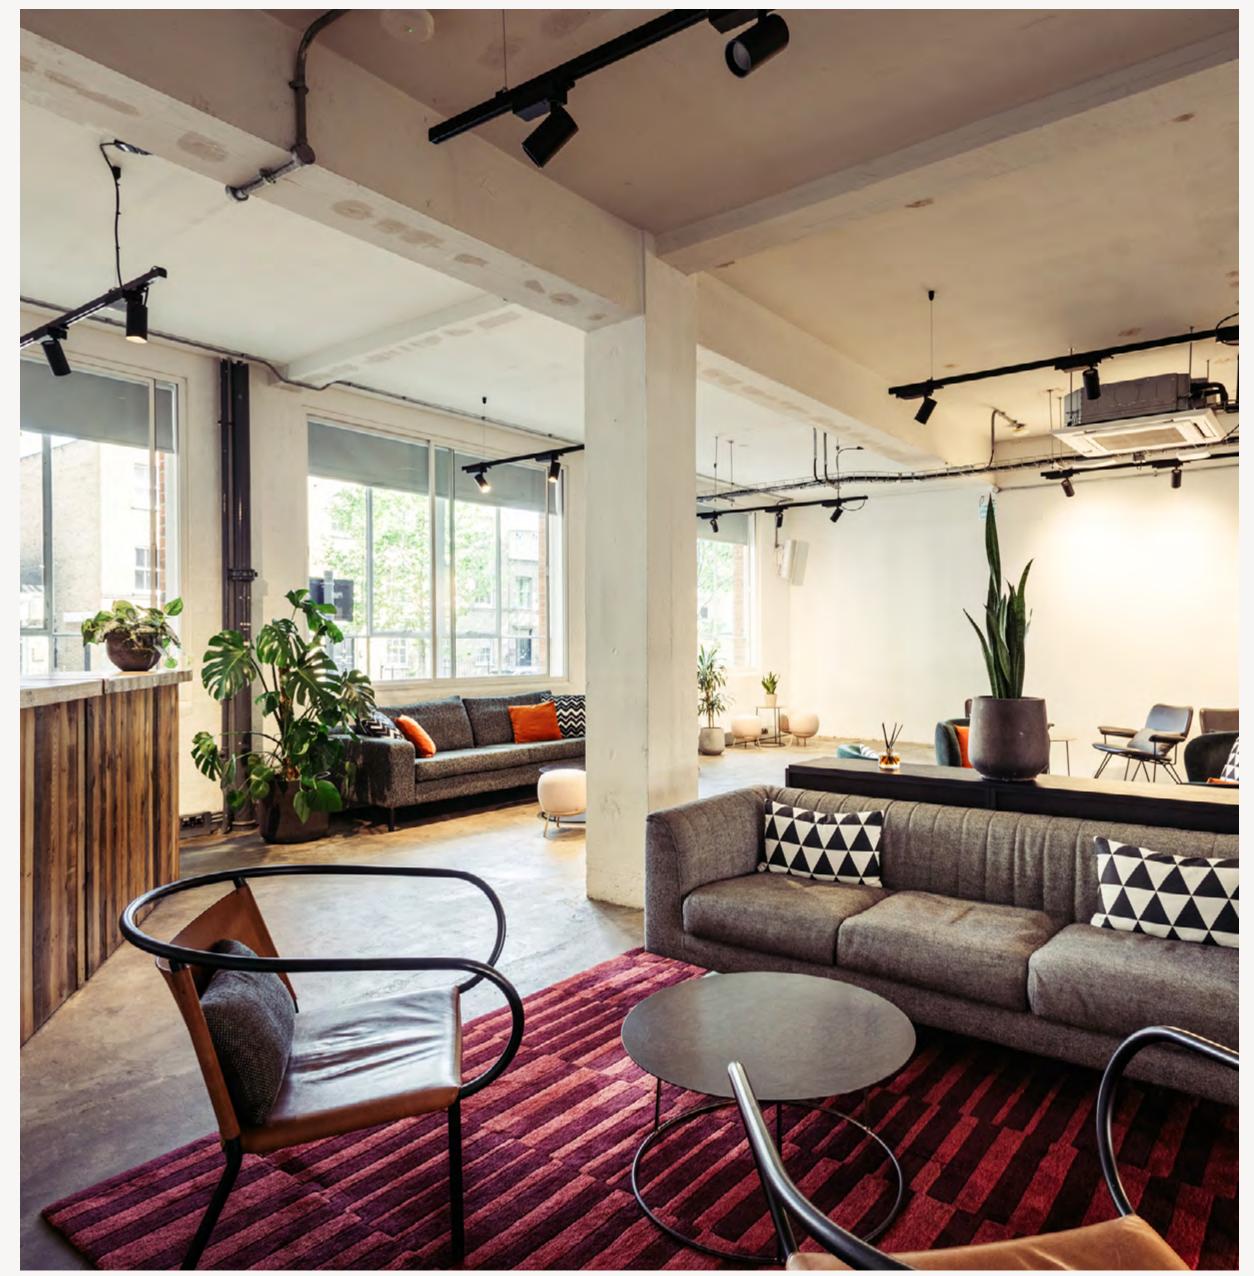

The guest journey was carefully curated to ensure confidentiality was always maintained. Guests entered through the main entrance before heading through to The Meeting Room Suite, which was used to provide hot food throughout the day by in-house catering.