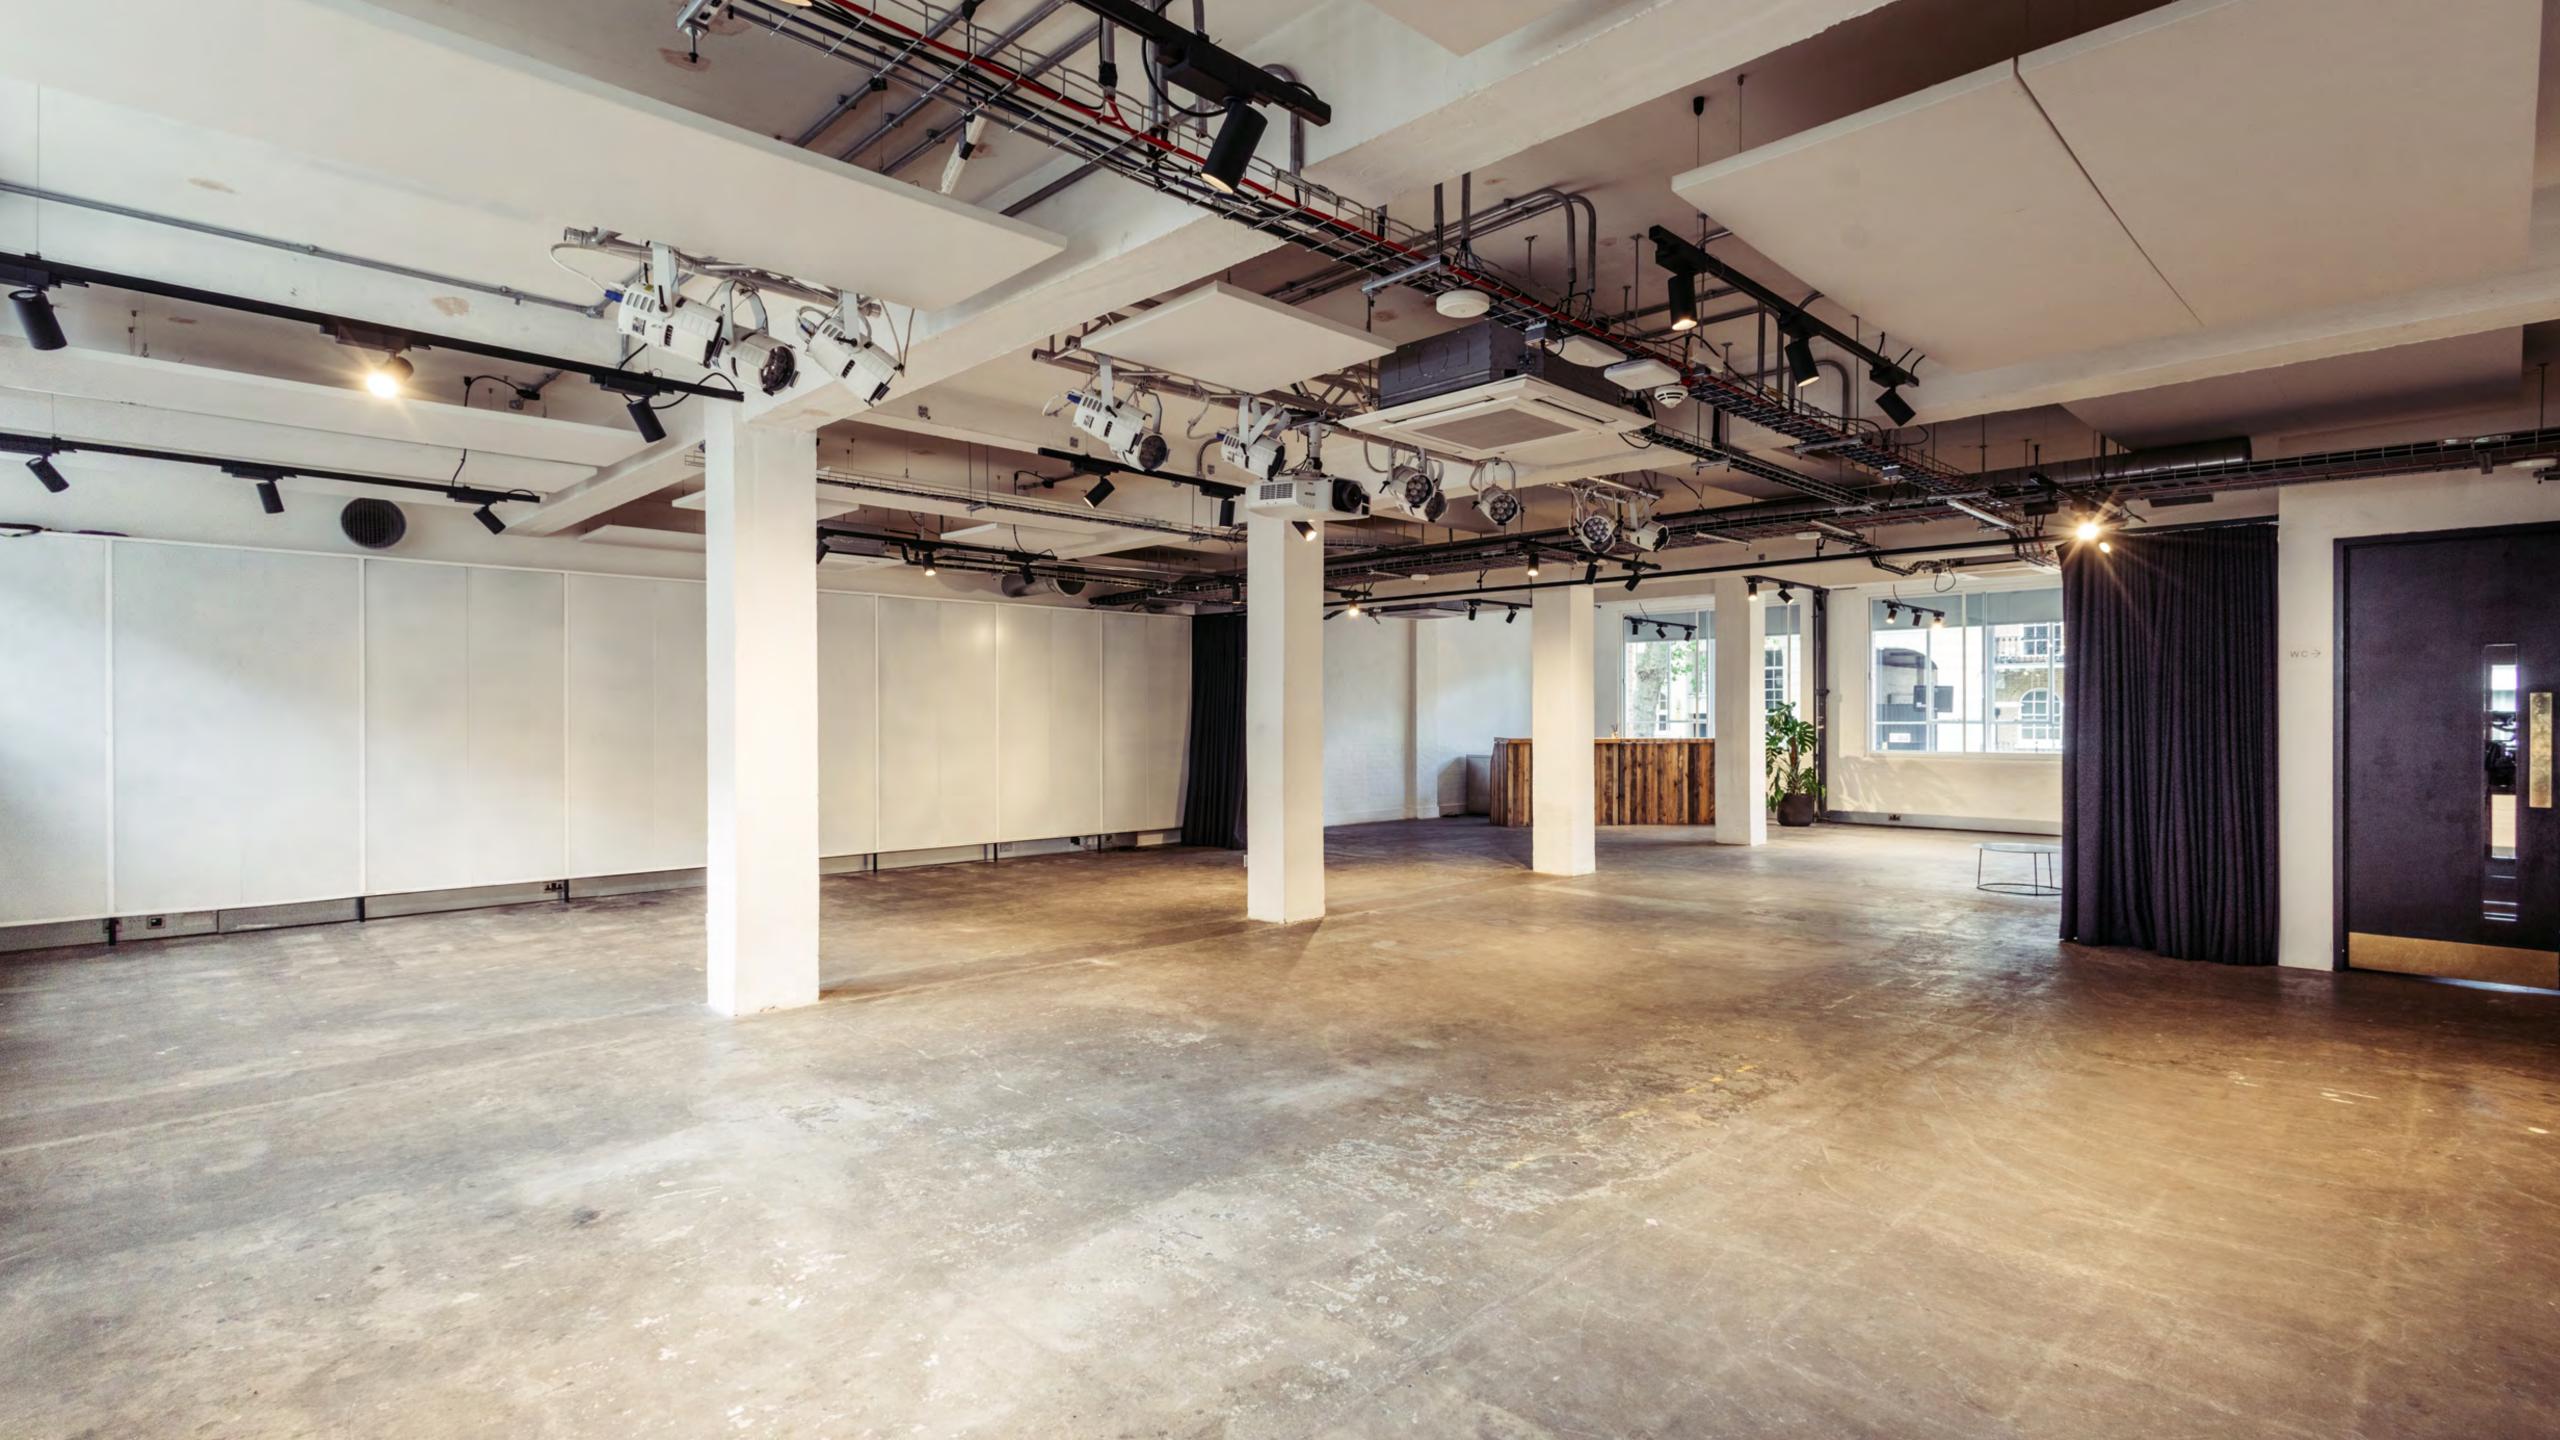

## **HUAWEI PHONE LAUNCH**

Open to selected press only, Huawei invited individuals down to The Ministry in October 2018 to launch their new Huawei Mate 20 phone. With its blank canvas appeal and 200 capacity, The White Space was transformed into a product showcase space.

Every hour, a new group of 20 journalists arrived at the venue and were ushered into this space. Meanwhile, the previous group was taken to The Box, where the Dolby Atmos system and 4K projector showcased the Mate 20's features. The journey continued through to The Studio, which was used for interview rooms, and finally, the journalists ended their tour in the White Space, where they were able to engage with the product.