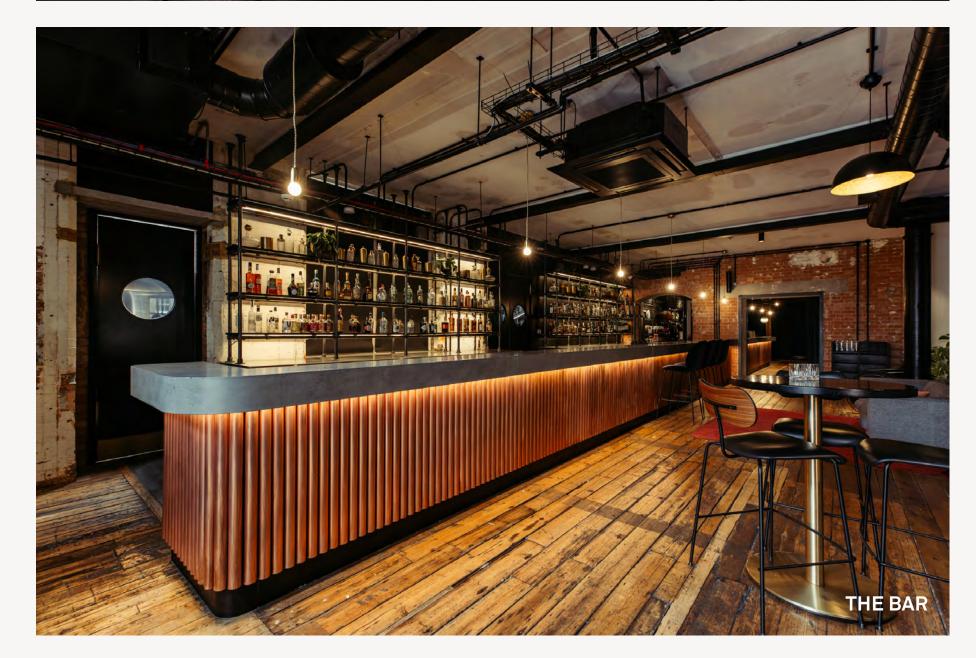

# CAPACITIES

|                   | SEATED DINNER                          | STANDING |
|-------------------|----------------------------------------|----------|
| The White Space   | 140                                    | 200      |
| The Bar & Garden* | —————————————————————————————————————— | 100      |
| The Lounge        | 80                                     | 100      |
| Box               | 40                                     | 50       |
| Blue Banquettes   | <del>_</del>                           | 50       |
|                   |                                        |          |