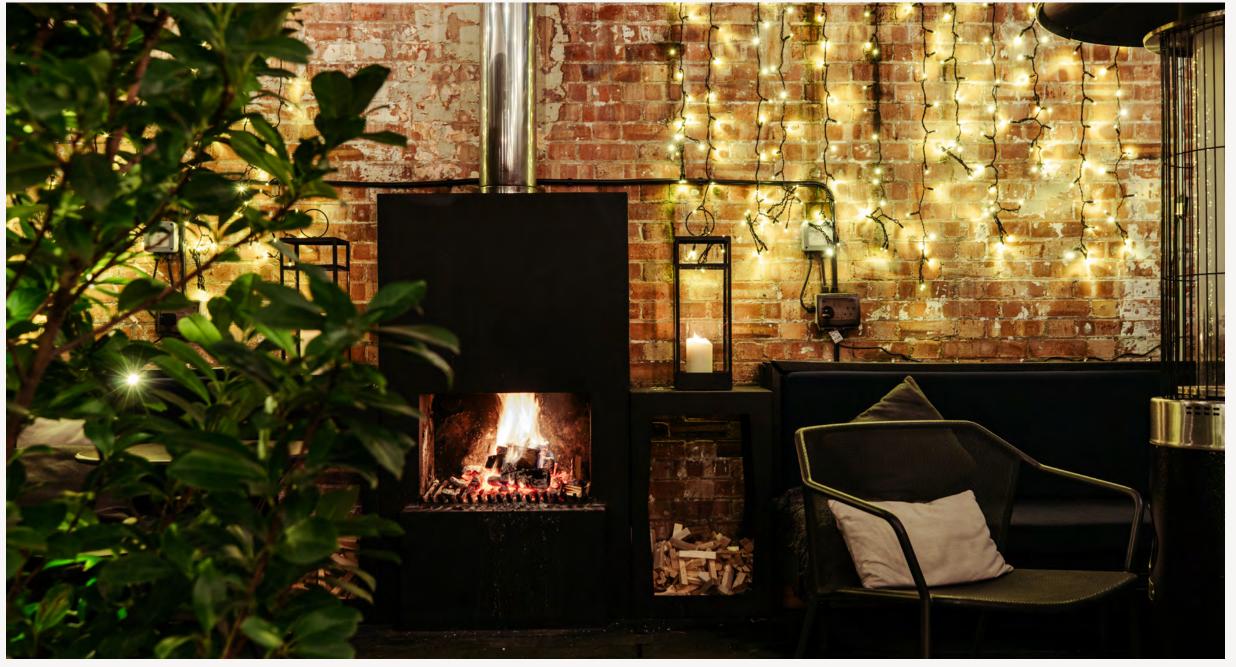

Host a vibrant party in the Box with customisable lighting, an elegant three-course meal in the White Space with its dedicated entrance and industrial charm, perfect for transforming into a winter wonderland, or cosy up by the fireplace with a drink in The Garden.

Our spaces are bathed in natural light and will be festively decorated to immerse everyone in joyful holiday vibes. Want to make it your own? Personalise the spaces with your own flair. With twinkling lights, seasonal decor, and the flexibility to make the space your own, The Ministry is the ideal setting for your Christmas party.