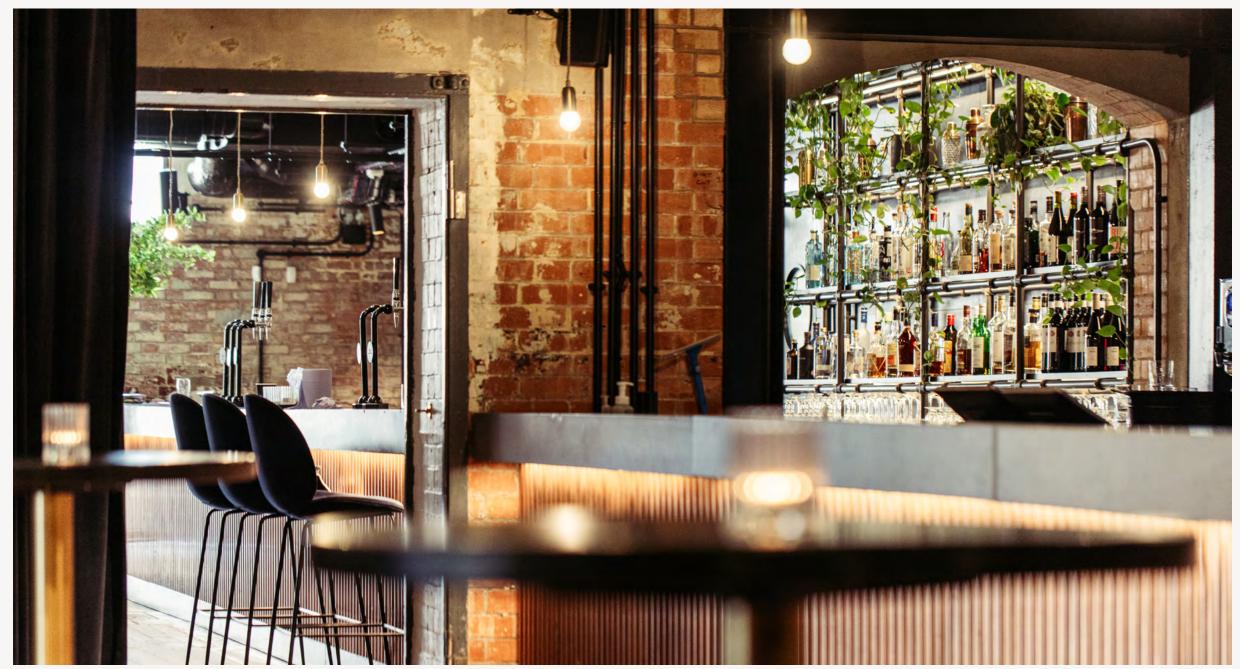

Host a vibrant party in the Box with customisable lighting, an elegant three-course meal in the White Space with its dedicated entrance and industrial charm, perfect for transforming into a winter wonderland, or cosy up by the fireplace with a drink in The Garden.

Our spaces are bathed in natural light and will be festively decorated to immerse everyone in joyful holiday vibes. Want to make it your own? Personalise the spaces with your own flair. With twinkling lights, seasonal decor, and the flexibility to make the space your own, The Ministry is the ideal setting for your Christmas party.