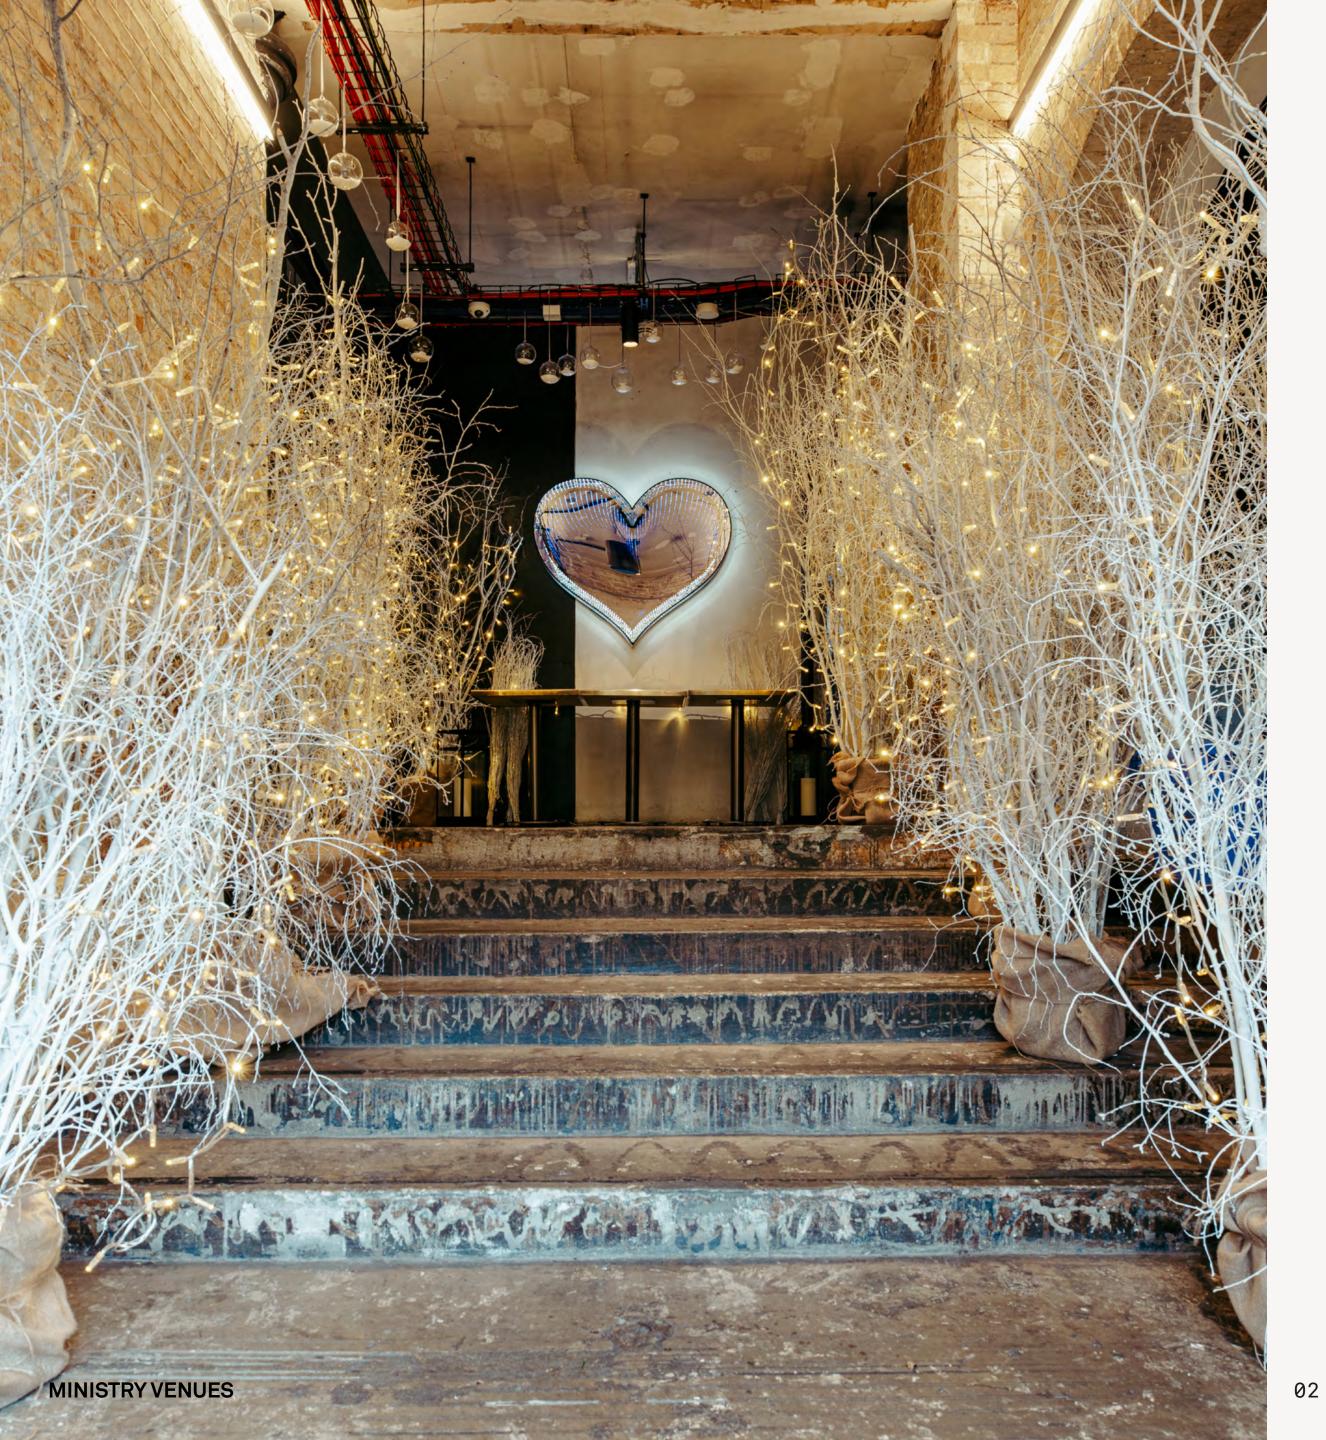

Host a vibrant party in the Box with customisable lighting, an elegant three-course meal in the White Space with its dedicated entrance and industrial charm, perfect for transforming into a winter wonderland, or cosy up by the fireplace with a drink in The Garden.

Our spaces are bathed in natural light and will be festively decorated to immerse everyone in joyful holiday vibes. Want to make it your own? Personalise the spaces with your own flair. With twinkling lights, seasonal decor, and the flexibility to make the space your own, The Ministry is the ideal setting for your Christmas party.