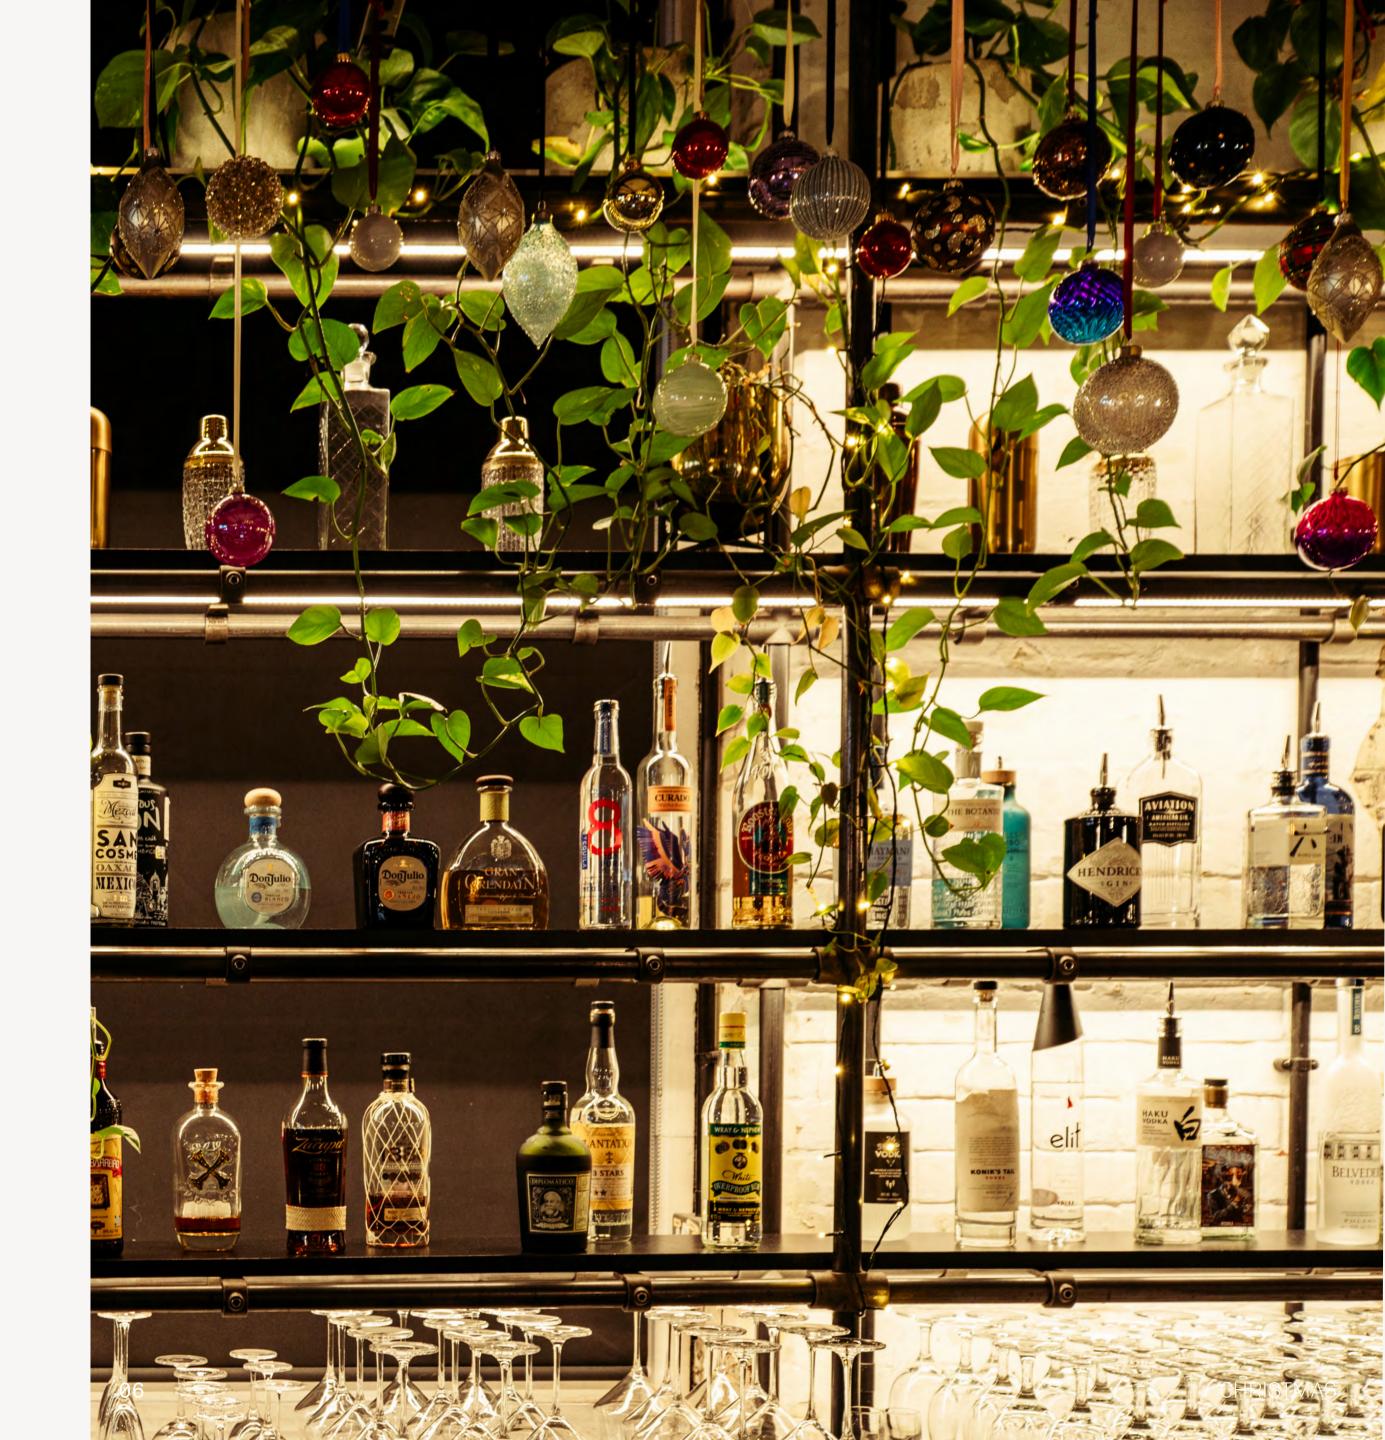

Our spaces are bathed in natural light and will be festively decorated to immerse everyone in joyful holiday vibes. Want to make it your own? Personalise the spaces with your own flair. With twinkling lights, seasonal decor, and the flexibility to make the space your own, The Ministry is the ideal setting for your Christmas party.