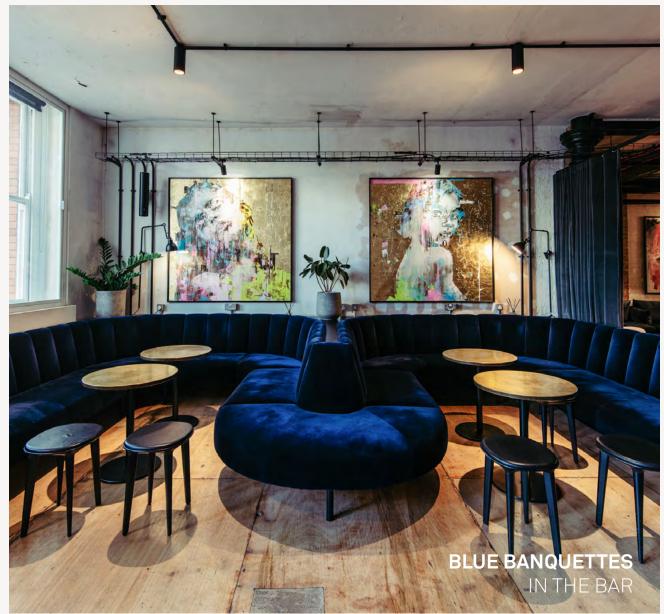

# CAPACITIES

|                   | SEATED DINNER                          | STANDING |
|-------------------|----------------------------------------|----------|
| The White Space   | 140                                    | 200      |
| The Bar & Garden* | —————————————————————————————————————— | 100      |
| The Lounge        | 80                                     | 100      |
| Box               | 40                                     | 50       |
| Blue Banquettes   | <del>_</del>                           | 50       |
|                   |                                        |          |