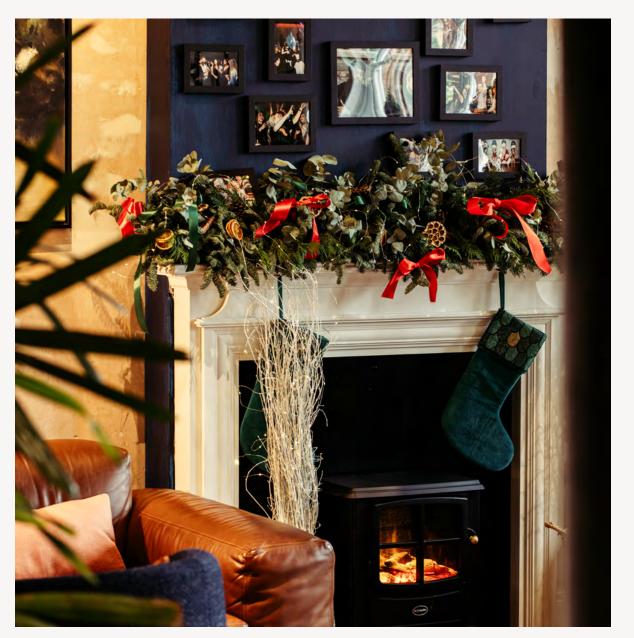

Host a vibrant party in the Box with customisable lighting, an elegant three-course meal in the White Space with its dedicated entrance and industrial charm, perfect for transforming into a winter wonderland, or cosy up by the fireplace with a drink in The Garden.

Our spaces are bathed in natural light and will be festively decorated to immerse everyone in joyful holiday vibes. Want to make it your own? Personalise the spaces with your own flair. With twinkling lights, seasonal decor, and the flexibility to make the space your own, The Ministry is the ideal setting for your Christmas party.