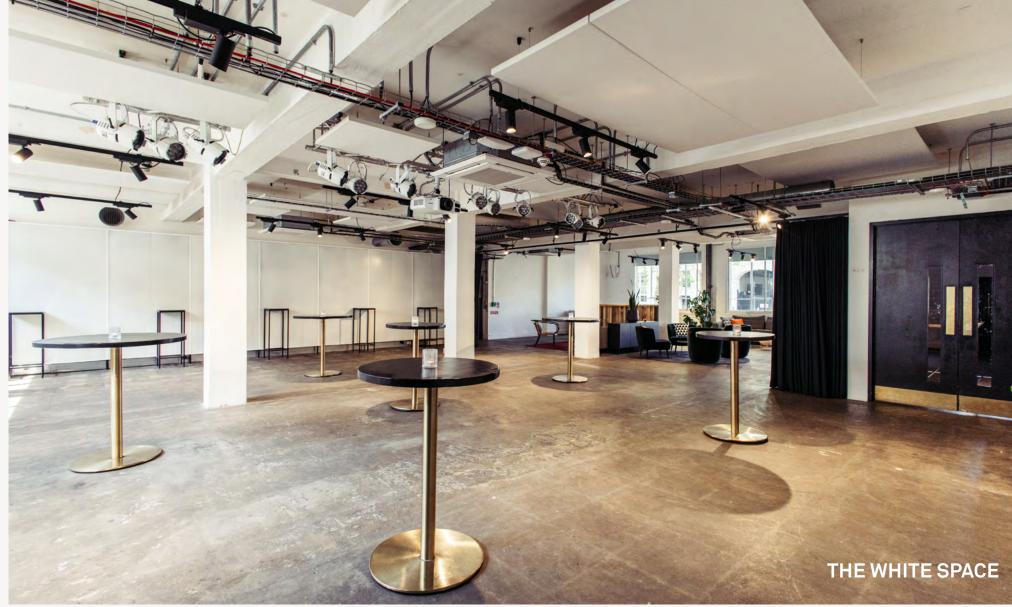

Host a vibrant party in the Box with customisable lighting, an elegant three-course meal in the White Space with its dedicated entrance and industrial charm, perfect for transforming into a winter wonderland, or cosy up by the fireplace with a drink in The Garden.