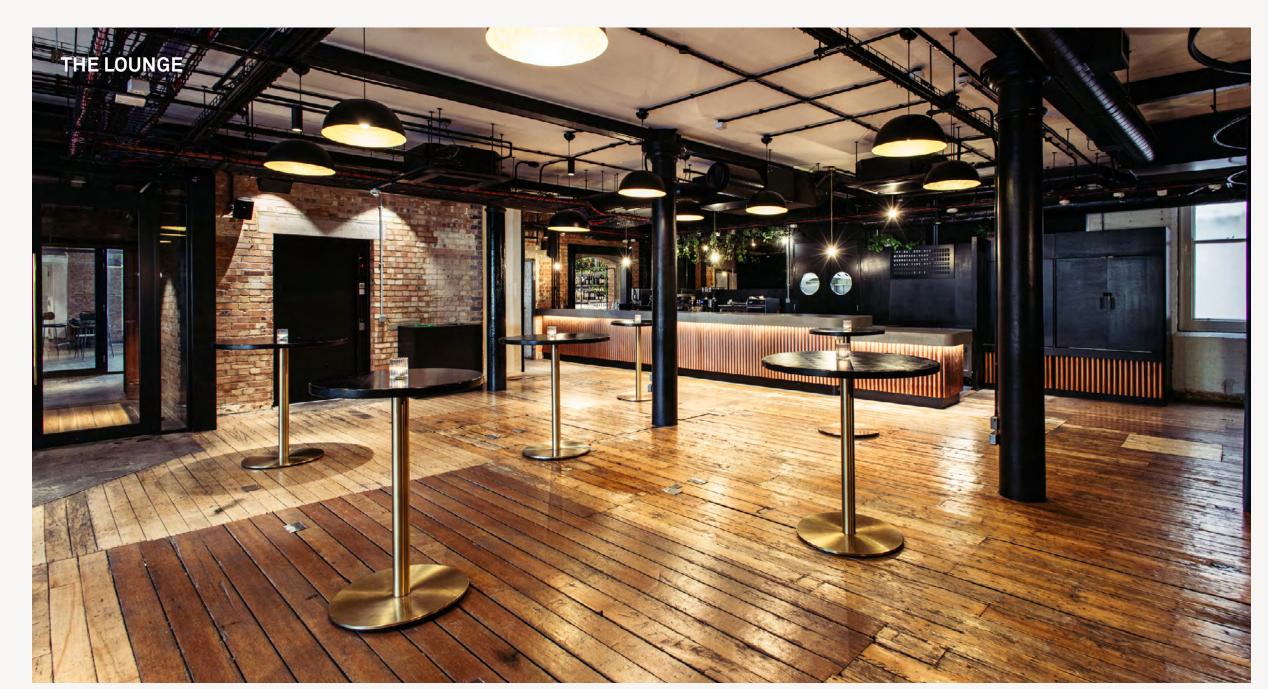

# CAPACITIES

|                   | SEATED DINNER                          | STANDING |
|-------------------|----------------------------------------|----------|
| The White Space   | 140                                    | 200      |
| The Bar & Garden* | —————————————————————————————————————— | 100      |
| The Lounge        | 80                                     | 100      |
| Box               | 40                                     | 50       |
| Blue Banquettes   | <del>_</del>                           | 50       |
|                   |                                        |          |