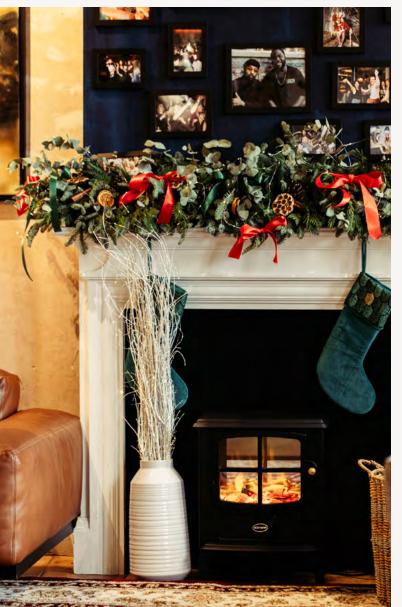

Host a vibrant party in the Box with customisable lighting, an elegant three-course meal in the White Space with its dedicated entrance and industrial charm, perfect for transforming into a winter wonderland, or cosy up by the fireplace with a drink in The Garden.

Our spaces are bathed in natural light and will be festively decorated to immerse everyone in joyful holiday vibes. Want to make it your own? Personalise the spaces with your own flair. With twinkling lights, seasonal decor, and the flexibility to make the space your own, The Ministry is the ideal setting for your Christmas party.