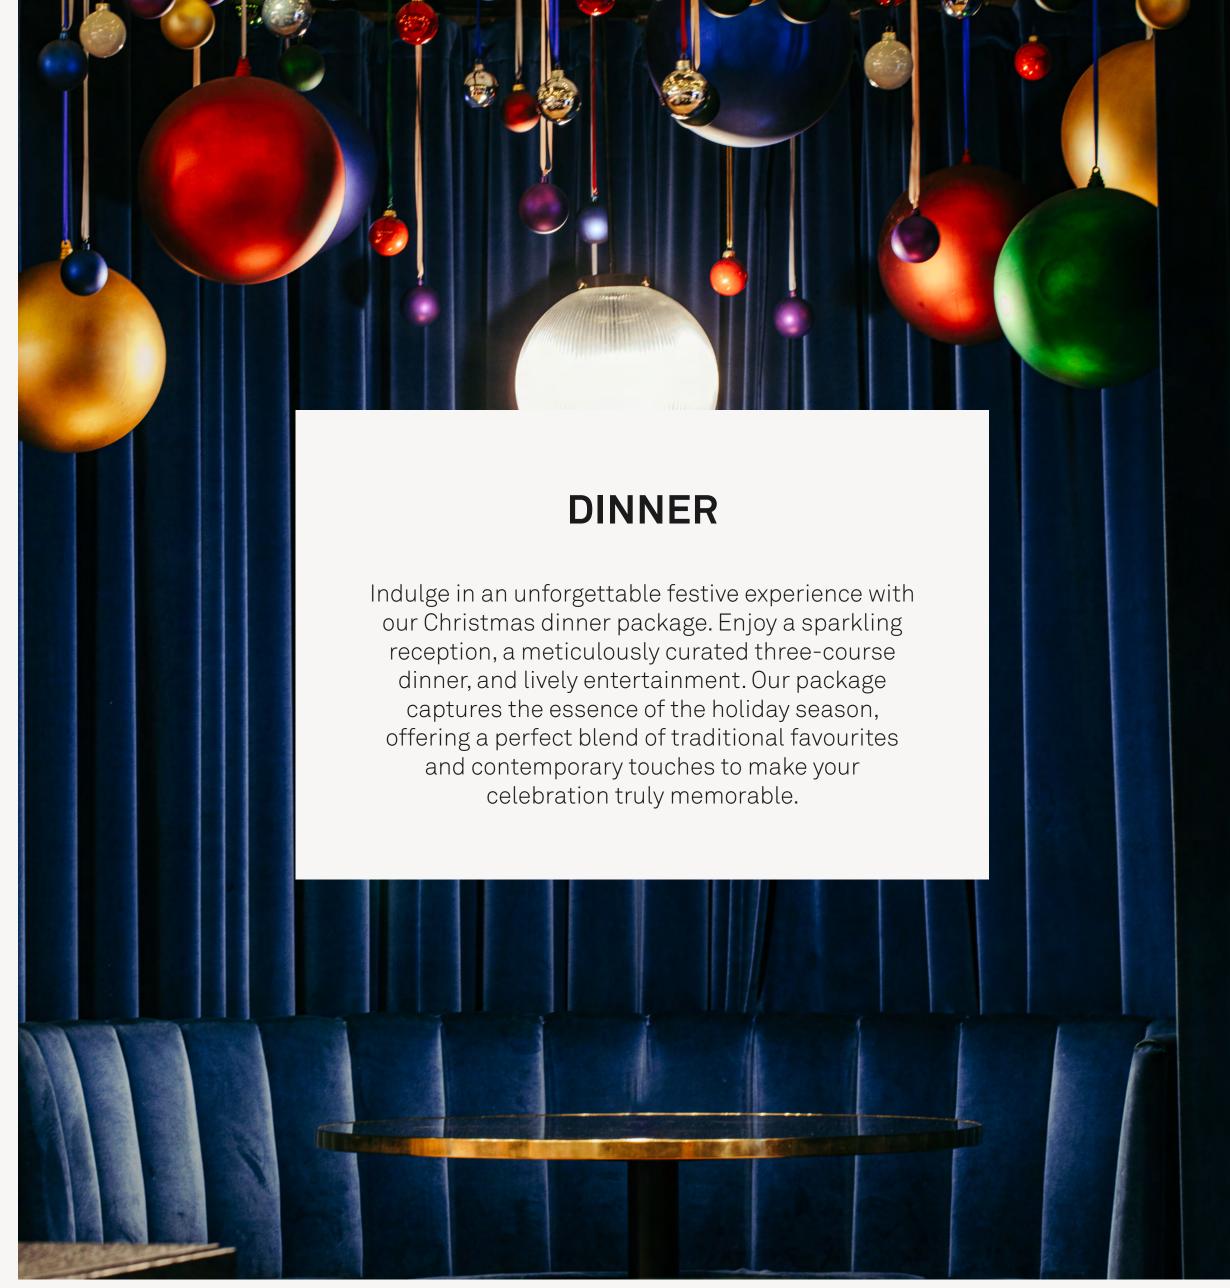

## INTRODUCTION

This Christmas, we invite you to celebrate the festive season at The Ministry. Enjoy delectablefeasts, creative cocktails, and an array of holiday treats, all designed to delight your guests. Our venue features 9 unique spaces, offering a different experience to create your perfect event.

Host a vibrant party in the Box with customisable lighting, an elegant three-course meal in the White Space with its dedicated entrance and industrial charm, perfect for transforming into a winter wonderland, or cosy up by the fireplace with a drink in The Garden.

Our spaces are bathed in natural light and will be festively decorated to immerse everyone in joyful holiday vibes. Want to make it your own? Personalise the spaces with your own flair. With twinkling lights, seasonal decor, and the flexibility to make the space your own, The Ministry is the ideal setting for your Christmas party.