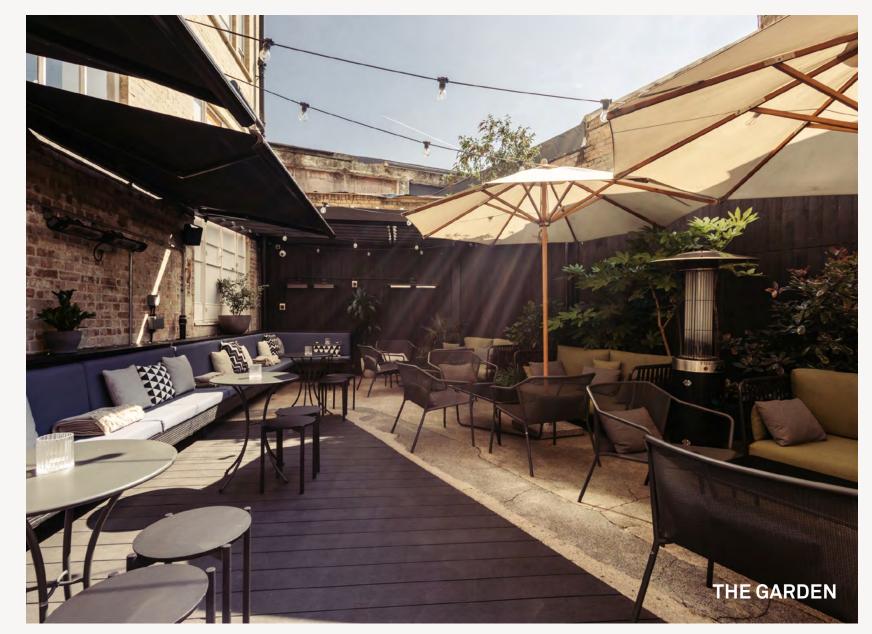

Host a vibrant party in the Box with customisable lighting, an elegant three-course meal in the White Space with its dedicated entrance and industrial charm, perfect for transforming into a winter wonderland, or cosy up by the fireplace with a drink in The Garden.