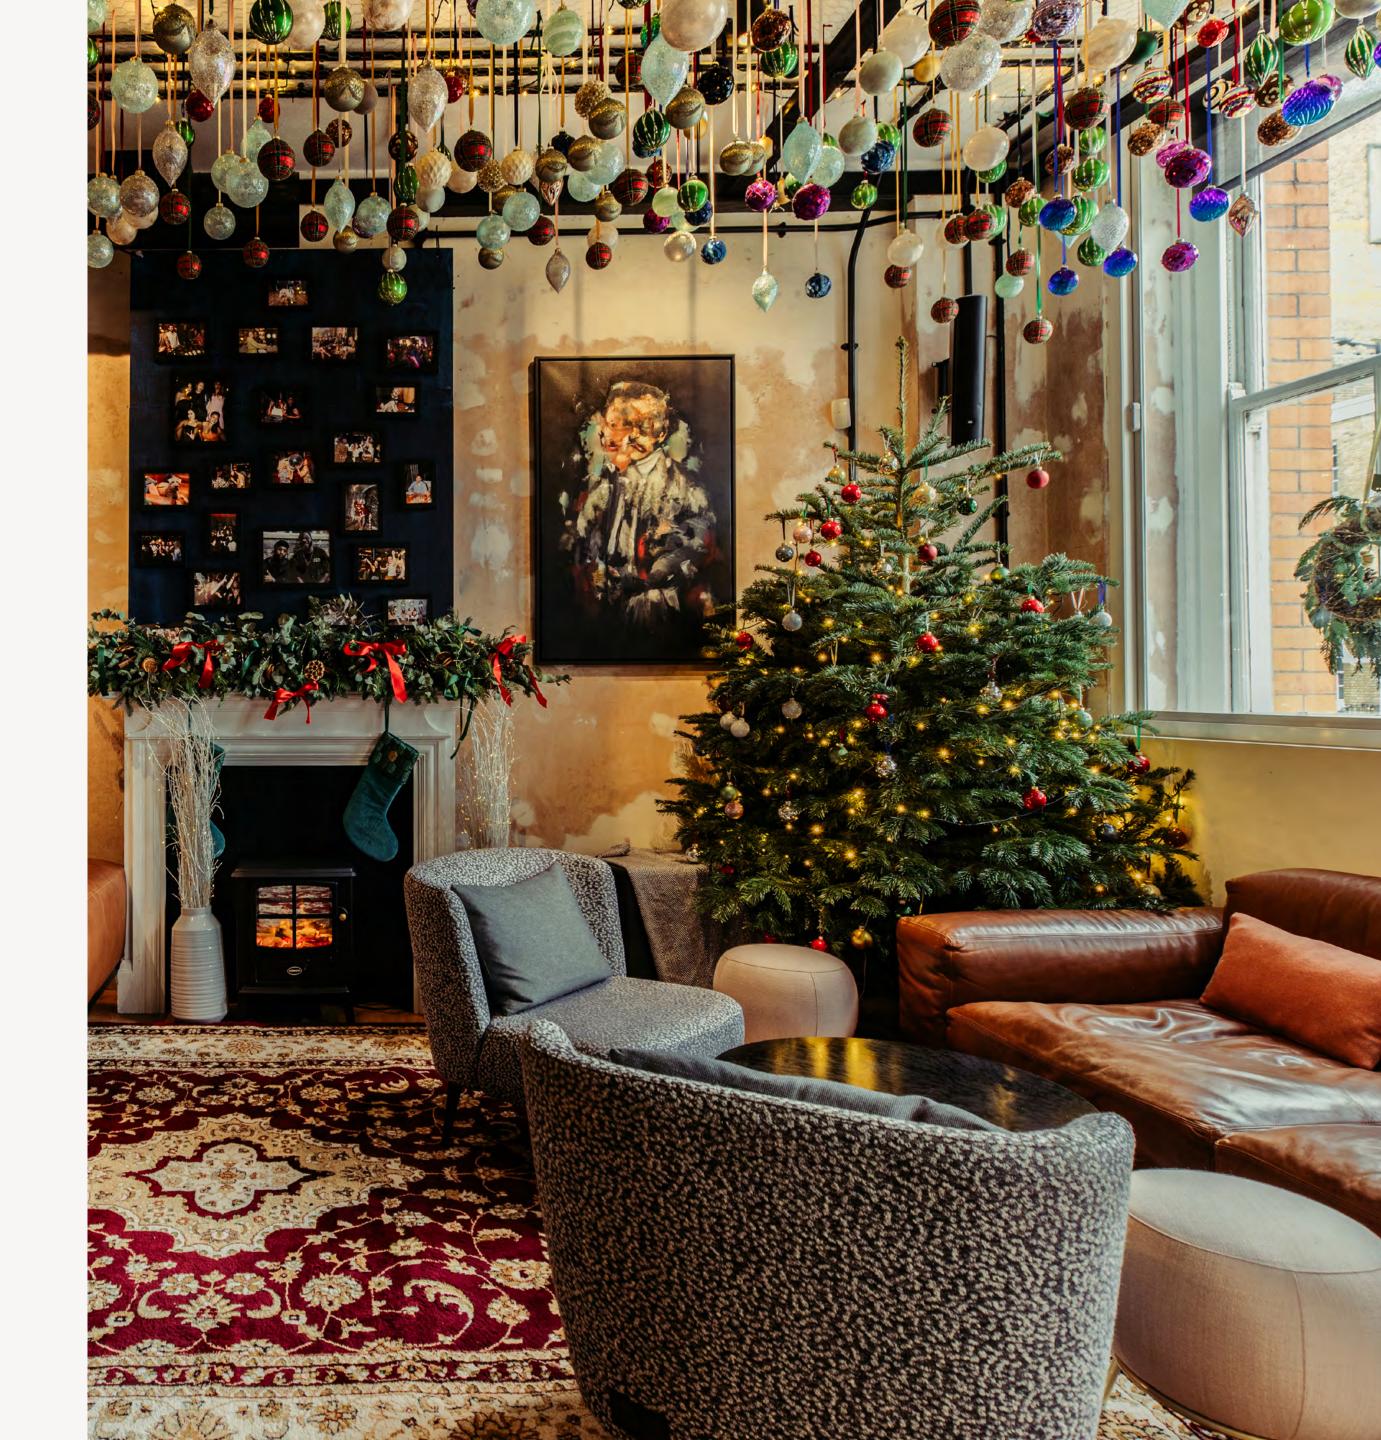

Host a vibrant party in the Box with customisable lighting, an elegant three-course meal in the White Space with its dedicated entrance and industrial charm, perfect for transforming into a winter wonderland, or cosy up by the fireplace with a drink in The Garden.

Our spaces are bathed in natural light and will be festively decorated to immerse everyone in joyful holiday vibes. Want to make it your own? Personalise the spaces with your own flair. With twinkling lights, seasonal decor, and the flexibility to make the space your own, The Ministry is the ideal setting for your Christmas party.