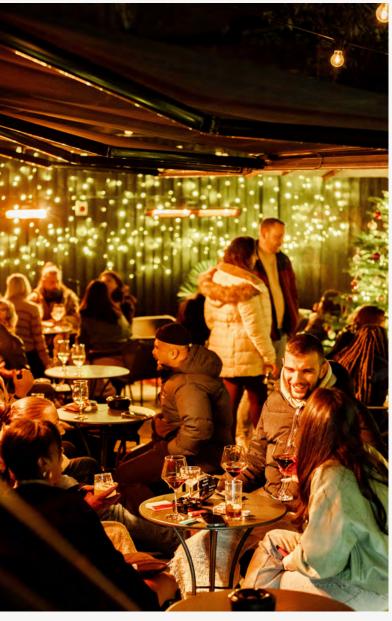

Host a vibrant party in the Box with customisable lighting, an elegant three-course meal in the White Space with its dedicated entrance and industrial charm, perfect for transforming into a winter wonderland, or cosy up by the fireplace with a drink in The Garden.

Our spaces are bathed in natural light and will be festively decorated to immerse everyone in joyful holiday vibes. Want to make it your own? Personalise the spaces with your own flair. With twinkling lights, seasonal decor, and the flexibility to make the space your own, The Ministry is the ideal setting for your Christmas party.