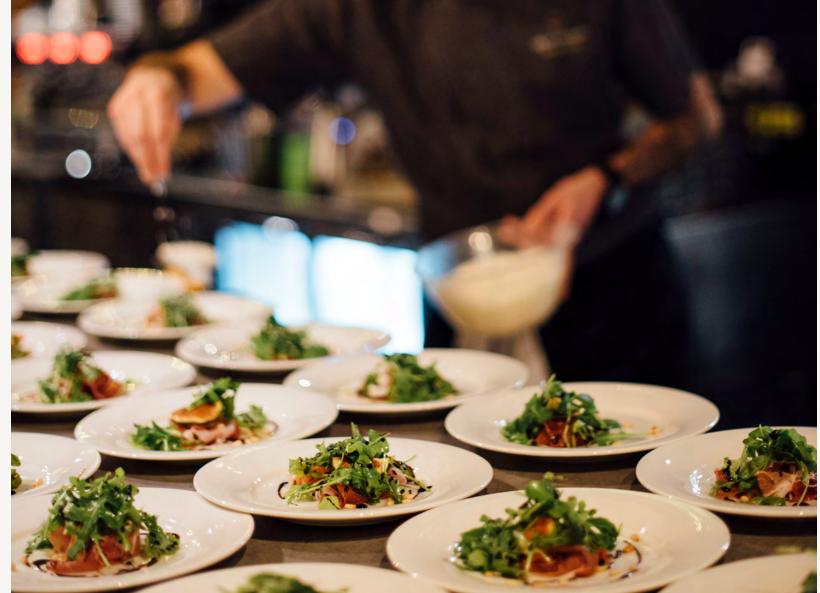

### SEATED DINNER PACKAGE

Exclusive venue hire with full festive theming

Beautifully themed entrance, perfect for memorable photos

Sparkling reception to start the festivities

Half a bottle of wine per person during the meal

Delicious three-course seated meal with coffee and petit fours

DJ to keep the dance floor alive all night

Dedicated Event Manager to orchestrate your event

Complimentary cloakroom service

From: £140 + VAT ppn