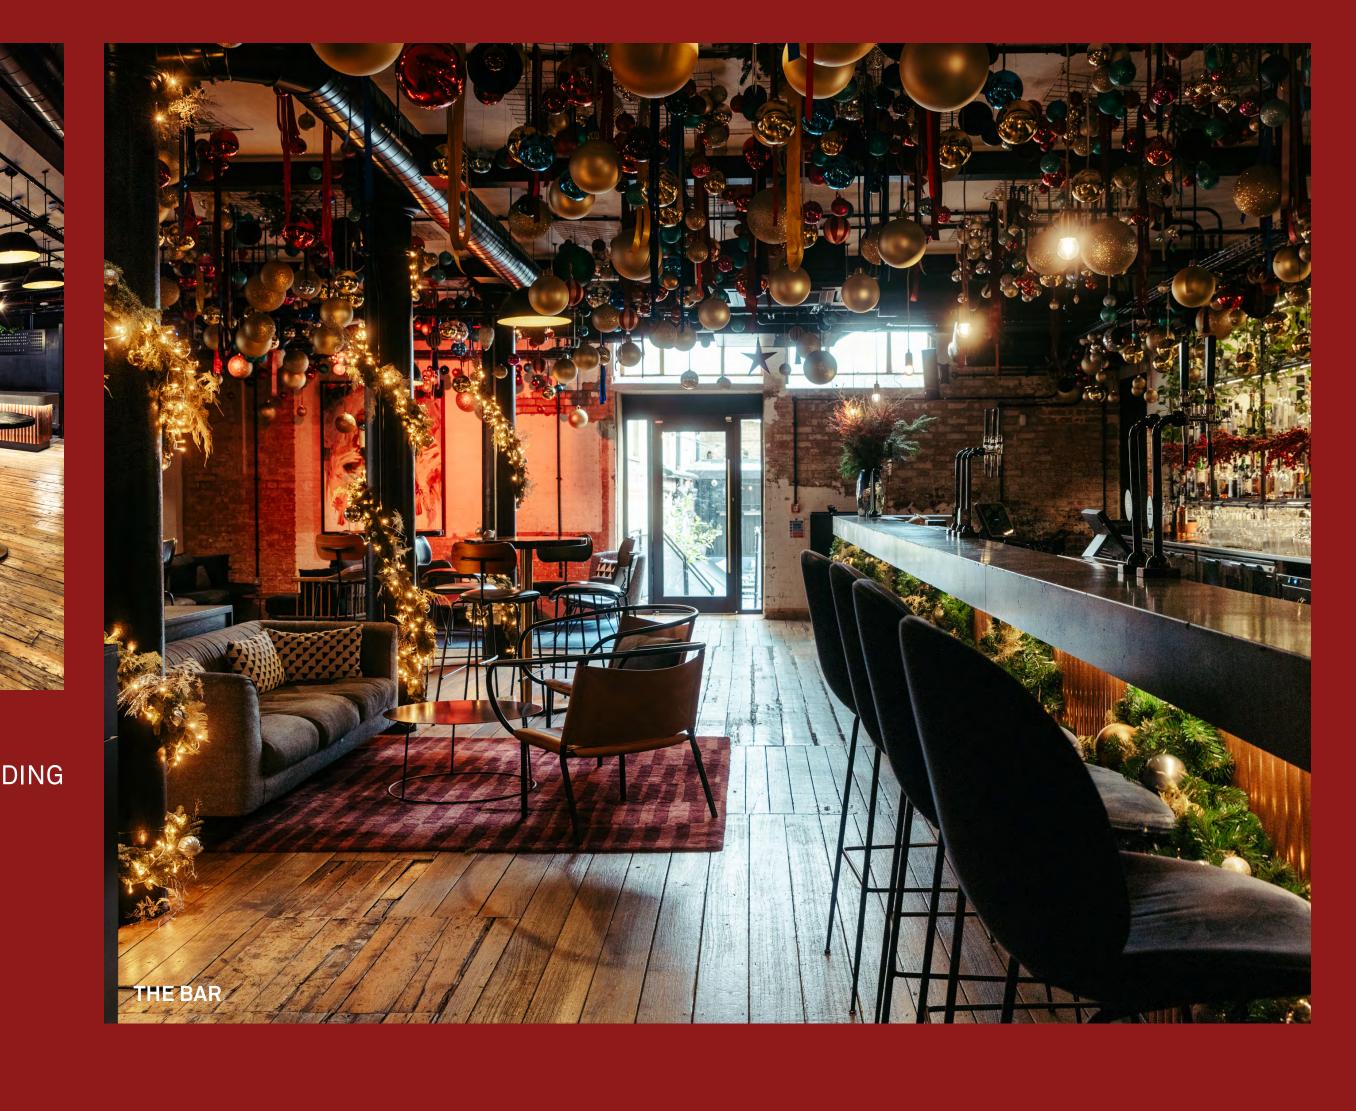

### HOST. TOAST. CELEBRATE

Kick off your Christmas reception with great drinks, festive bites, and all-around good vibes. Start with a sparkling welcome, sip on expertly crafted cocktails, and let the seasonal drinks keep the celebration rolling. Whether you're hosting an intimate gathering or a full-on bash, our spaces are the perfect backdrop for a festive get-together.

### SEASONAL SIPS & BITES

**EXCLUSIVE VENUE HIRE** Spaces transformed for your festive celebration

**THEMED ENTRANCE** An entrance designed for picture-perfect moments

SPARKLING RECEPTION Welcome your guests with a glass of sparkling each