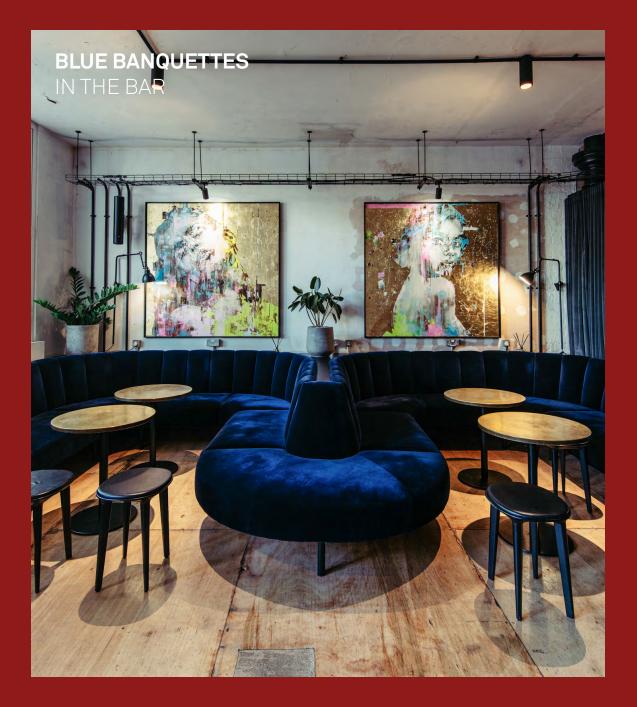

|                   | SEATED DINNER | STAND |
|-------------------|---------------|-------|
| THE WHITE SPACE   | 140           | 200   |
| THE BAR & GARDEN* | —             | 100   |
| THE LOUNGE        | 80            | 100   |
| BOX               | 40            | 50    |
| BLUE BANQUETTES   |               | 50    |