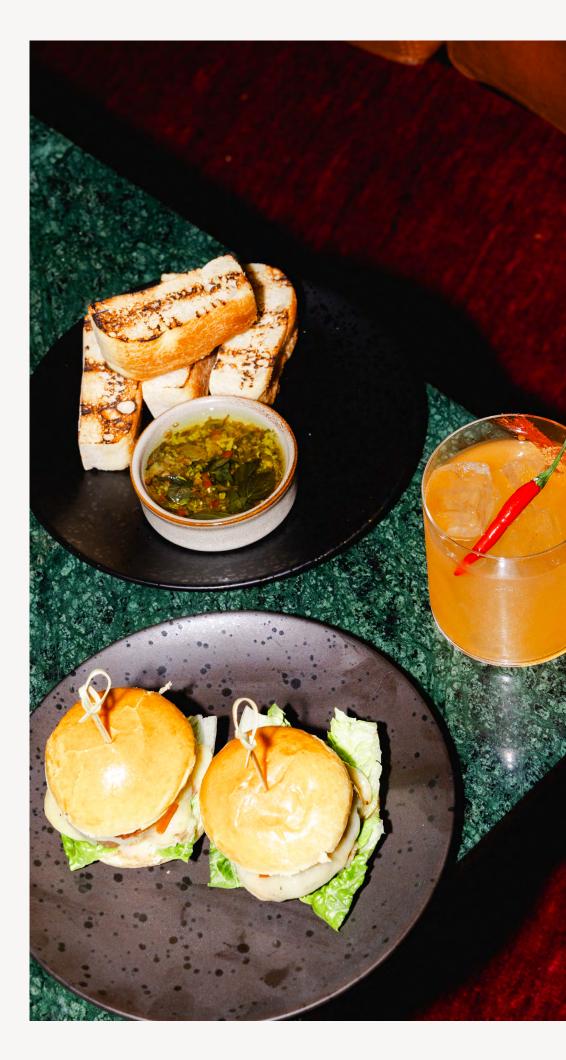

**UPGRADED CANAPÉS** Think truffle-infused treats, mini Christmas dinners, and indulgent sweets

Hot chocolate bars or mulled wine to warm up the

**DESSERT DELIGHTS** Gingerbread, s'mores, or a decadent chocolate fountain

### **FOOD & DRINK**

At The Ministry, food and drink aren't just an afterthought, they're crafted in-house by our team, offering seasonal menus and expertly mixed drinks.