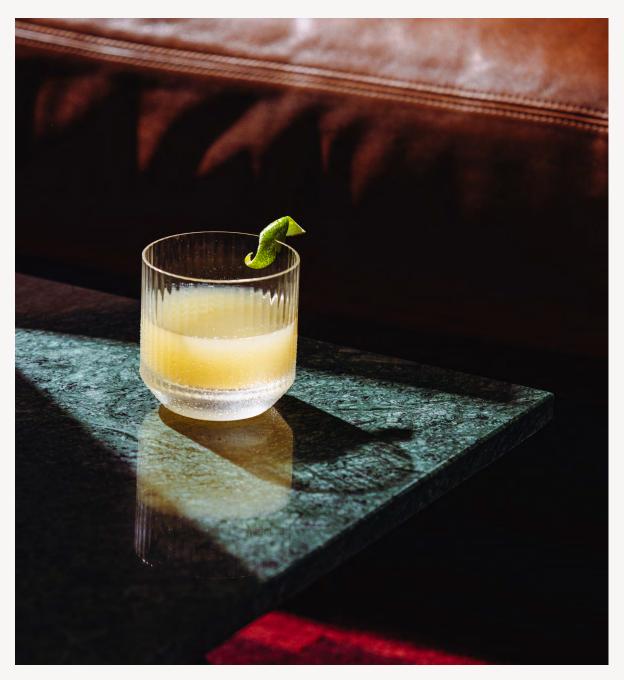

### HOST. TOAST. CELEBRATE

Kick off your Christmas reception with great drinks, festive bites, and all-around good vibes. Start with a sparkling welcome, sip on expertly crafted cocktails, and let the seasonal drinks keep the celebration rolling. Whether you're hosting an intimate gathering or a full-on bash, our spaces are the perfect backdrop for a festive get-together.

### ADD EXT SPARKLE

Want to make your event pop? Think Christmas cocktails, live performances, or interactive activities—just the extras to take your event up a notch.

**BESPOKE COCKTAILS** Experiment with festive twists and unique flavour combos