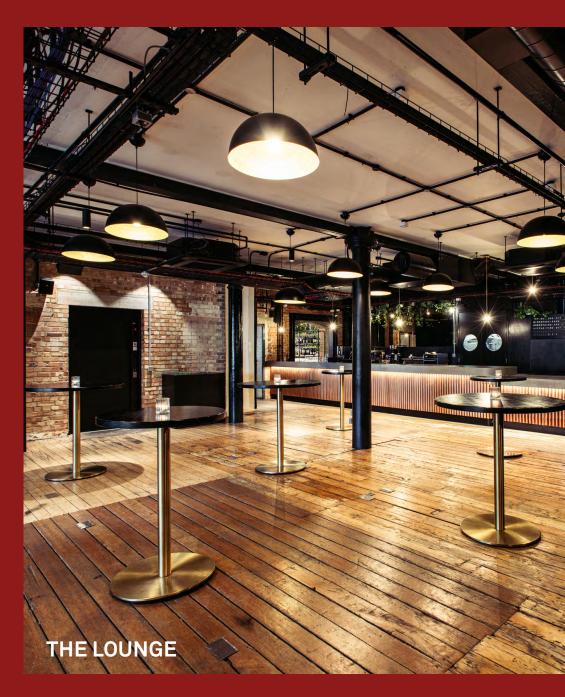

|                   | SEATED DINNER | STAND |
|-------------------|---------------|-------|
| THE WHITE SPACE   | 140           | 200   |
| THE BAR & GARDEN* | —             | 100   |
| THE LOUNGE        | 80            | 100   |
| BOX               | 40            | 50    |
| BLUE BANQUETTES   |               | 50    |