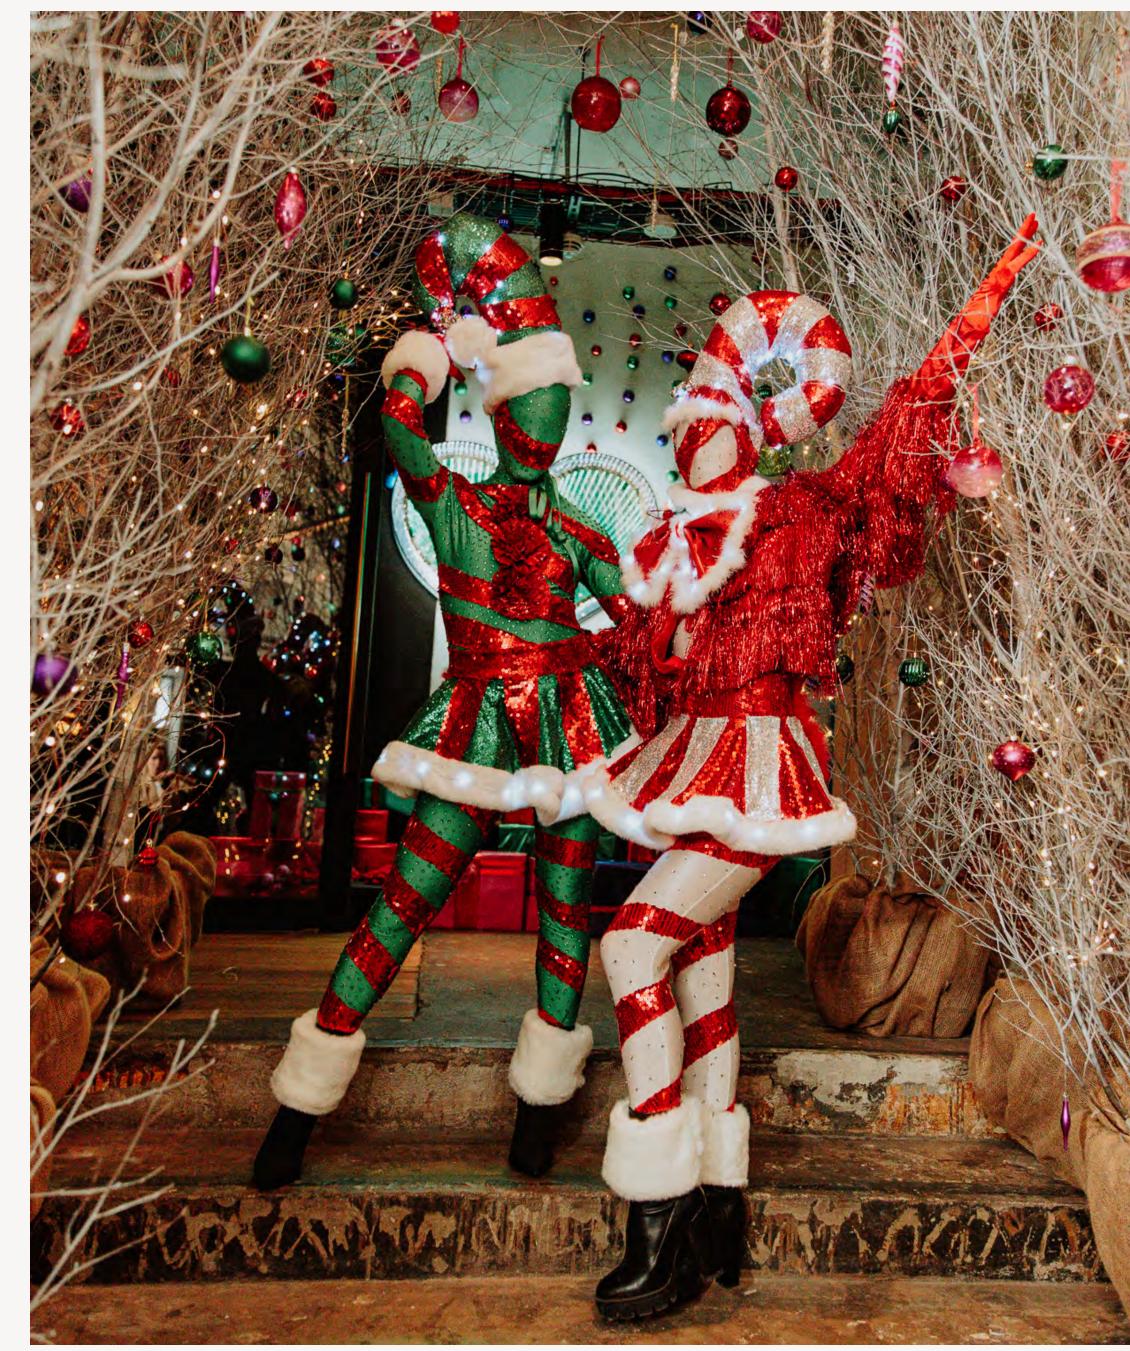

LIVE ENTERTAINMENT Add some flair with a roaming saxophonist, a gospel choir, or a live band

> **FESTIVE BRANDING** Custom and seasonal decorations to make the space yours

PHOTOBOOTH FUN Grab a Santa hat or reindeer antlers and snap some fun shots