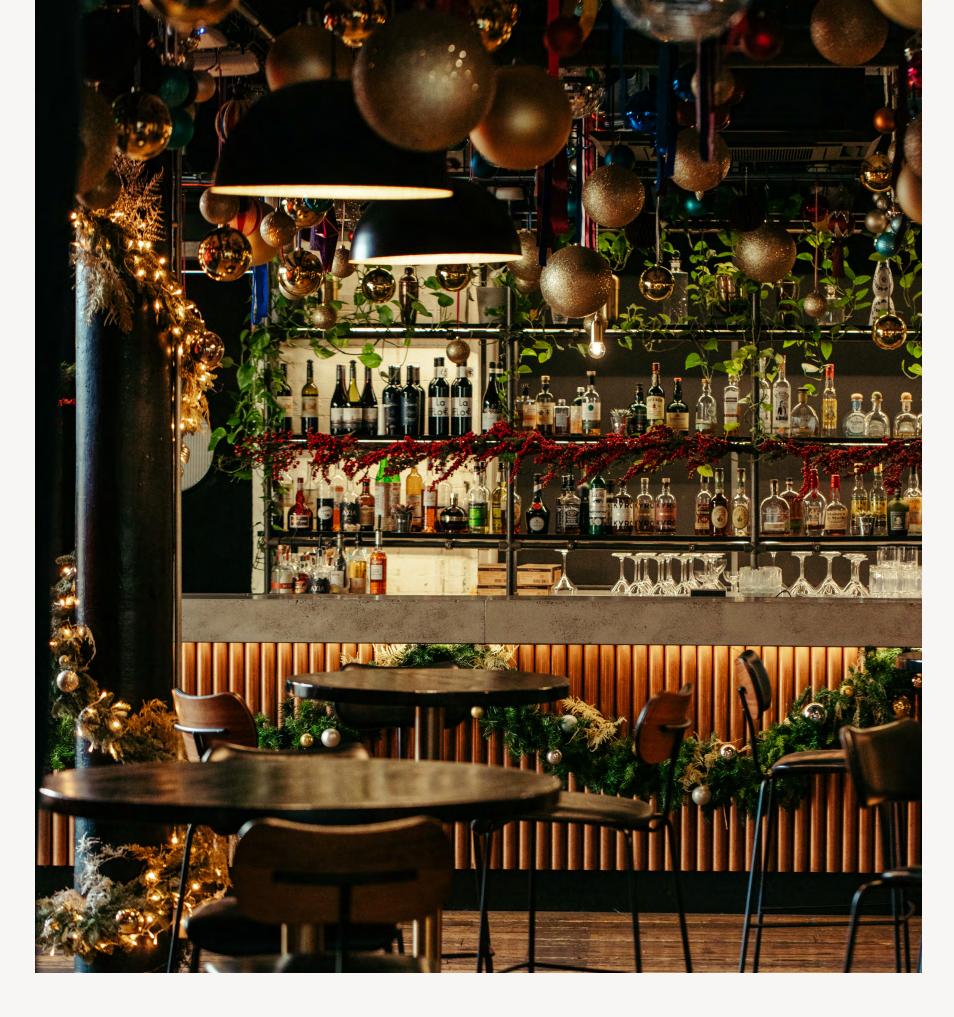

This festive season, throw a Christmas party that's got all the right ingredients.

At The Ministry, we've got standout spaces ready to take your celebration to the next level. Looking to keep things buzzing? The Bar & Garden is perfect for winter cocktails and a party vibe. Want something all to yourself? The White Space gives you a private setting to make your mark.

Your menu, your music, your way.

Each space is decked out for the season, but there's plenty of room to make it your own; festive theming, custom cocktails, entertainment, and more. From after-work drinks to late-night shenanigans, we've got the space, the service, and the atmosphere, now all we need is you and your guests.

### **EXCLUSIVE VENUE HIRE**

Spaces transformed for your festive celebration