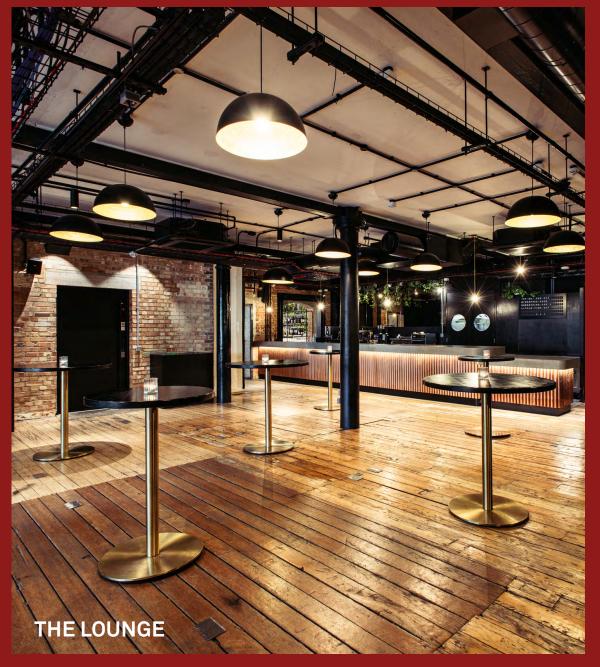

### CAPACITIES

THE WHITE SPACE

THE LOUNGE

BOX

THE BAR & GARDEN\*

**BLUE BANQUETTES** 