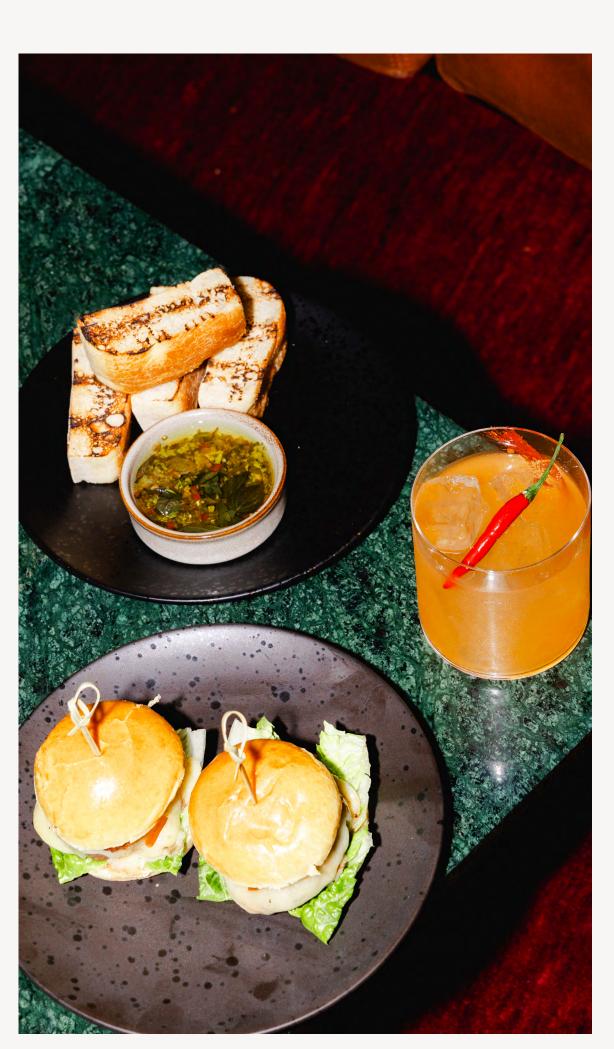

# SEASONAL SIPS&BITES

### **DELICIOUS BITES**

Three canapés and three bowls per person

### **UPGRADED CANAPÉS**

Think truffle-infused treats, mini Christmas dinners, and indulgent sweets