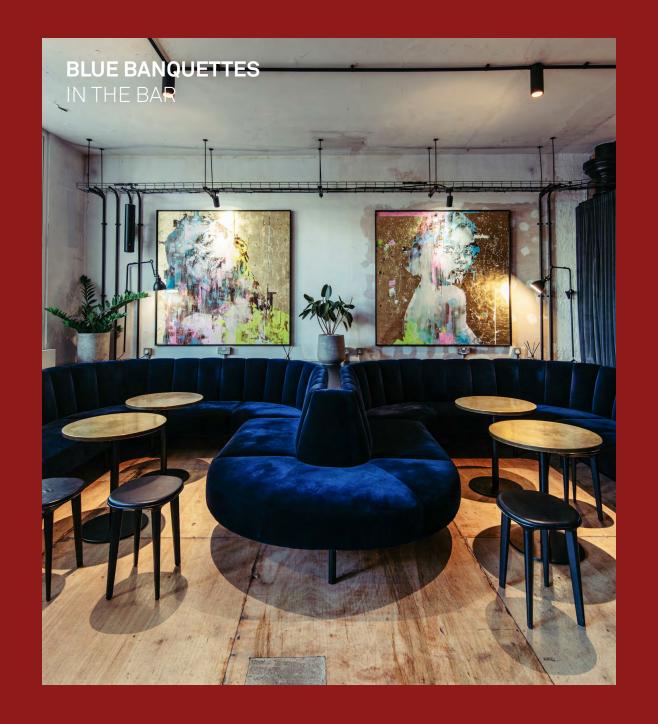

### CAPACITIES

THE WHITE SPACE

THE LOUNGE

BOX

THE BAR & GARDEN\*

**BLUE BANQUETTES** 